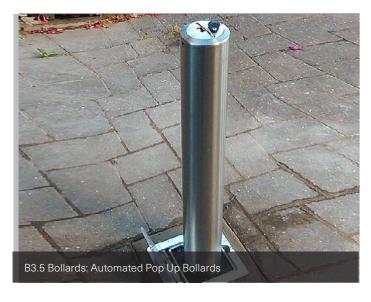

## **High Level Option (A)**

|           | CODE | ITEM                | SELECTION/COST                      | ITEM COST | SUB<br>TOTAL |
|-----------|------|---------------------|-------------------------------------|-----------|--------------|
|           | 1.0  | DEMOLITION          |                                     |           | 100,940      |
|           | 2.0  | EARTHWORKS          |                                     |           | 62,560       |
|           | 3.0  | HARD<br>LANDSCAPING |                                     |           | 1,404,270    |
|           |      | SURFACES            |                                     |           |              |
|           | 3.1  | Road Paving*        | Natural Stone<br>Cobble             | 628,200   |              |
|           | 3.2  | Verge Paving        | Urban Stone<br>(Engineered Stone)   | 160,920   |              |
|           | 3.3  | Kerbs               | Granite                             | 103,600   |              |
|           |      | FURNITURE           |                                     |           |              |
|           | 3.4  | Fixed Furniture     | Concrete with timber batten         | 164,000   |              |
| • • • • • | 3.5  | Bollards            | Automated                           | 205,000   |              |
|           |      | MISCELLANEOUS       |                                     |           |              |
|           | 3.6  | Stage & Canopy      | Included                            | 20,000    |              |
|           | 3.7  | Corner Artworks     | Included                            | 90,000    |              |
|           | 4.0  | SOFT<br>LANDSCAPING |                                     |           | 144,400      |
|           | 4.1  | Trees               | 500L Nursery Stock                  | 44,800    |              |
|           | 5.0  | ELECTRICAL          |                                     |           | 945,300      |
|           | 5.1  | Feature Lighting    | Catenary Lighting (including poles) | 836,000   |              |
|           | 6.0  | HYDRAULIC           |                                     |           | 133,500      |