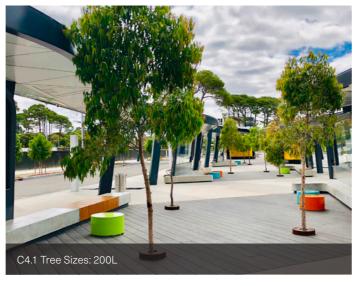

## **Lower Level Option (C)**

|           | CODE | ITEM                | SELECTION/COST                    | ITEM COST                                                        | SUB<br>TOTAL |
|-----------|------|---------------------|-----------------------------------|------------------------------------------------------------------|--------------|
|           | 1.0  | DEMOLITION          |                                   |                                                                  | 100,940      |
|           | 2.0  | EARTHWORKS          |                                   |                                                                  | 62,560       |
|           | 3.0  | HARD<br>LANDSCAPING |                                   |                                                                  | 435,230      |
|           |      | SURFACES            |                                   |                                                                  |              |
|           | 3.1  | Road Paving         | Interlocking Road<br>Pavers       | 146,580                                                          |              |
|           | 3.2  | Verge Paving        | Urban Stone<br>(Engineered Stone) | 160,920                                                          |              |
|           | 3.3  | Kerbs               | Insitu Concrete                   | 19,240                                                           |              |
|           |      | FURNITURE           |                                   |                                                                  |              |
|           | 3.4  | Fixed Furniture     | Raised Planter<br>Edges           | 14,440                                                           |              |
| • • • • • | 3.5  | Bollards            | Manual                            | 61,500                                                           |              |
|           |      | MISCELLANEOUS       |                                   |                                                                  |              |
|           | 3.6  | Stage & Canopy      | Excluded                          | -                                                                |              |
|           | 3.7  | Corner Artworks     | Excluded                          | -                                                                |              |
|           | 4.0  | SOFT<br>LANDSCAPING |                                   |                                                                  | 75,600       |
|           | 4.1  | Trees               | 200L Nursery Stock                | 36,000                                                           |              |
|           | 5.0  | ELECTRICAL          |                                   |                                                                  | 236,800      |
|           | 5.1  | Feature Lighting    | Gobo (Projection<br>Lighting)     | 125,000                                                          |              |
|           | 6.0  | HYDRAULIC           |                                   |                                                                  | 133,500      |
|           |      |                     |                                   |                                                                  |              |
|           |      |                     |                                   | TOTAL incl<br>Prelims, Traffic<br>Mgt Marking and<br>Contingency | \$1,339,049  |