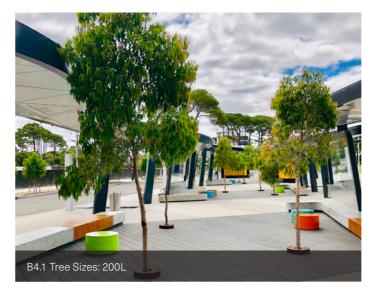

## **Medium Level Option (B)**

|     | CODE | ITEM                | SELECTION/COST                      | ITEM COST                                               | SUB<br>TOTAL |
|-----|------|---------------------|-------------------------------------|---------------------------------------------------------|--------------|
|     | 1.0  | DEMOLITION          |                                     |                                                         | 100,940      |
|     | 2.0  | EARTHWORKS          |                                     |                                                         | 62,560       |
|     | 3.0  | HARD<br>LANDSCAPING |                                     |                                                         | 474,390      |
|     |      | SURFACES            |                                     |                                                         |              |
|     | 3.1  | Road Paving         | Interlocking Road<br>Pavers         | 146,580                                                 |              |
|     | 3.2  | Verge Paving        | Urban Stone<br>(Engineered Stone)   | 160,920                                                 |              |
|     | 3.3  | Kerbs               | Insitu Concrete                     | 19,240                                                  |              |
|     |      | FURNITURE           |                                     |                                                         |              |
|     | 3.4  | Fixed Furniture     | Concrete seating walls              | 33,600                                                  |              |
| ••• | 3.5  | Bollards            | Manual                              | 61,500                                                  |              |
|     |      | MISCELLANEOUS       |                                     |                                                         |              |
|     | 3.6  | Stage & Canopy      | Included                            | 20,000                                                  |              |
|     | 3.7  | Corner Artworks     | Excluded                            | -                                                       |              |
|     | 4.0  | SOFT<br>LANDSCAPING |                                     |                                                         | 75,600       |
|     | 4.1  | Trees               | 200L Nursery Stock                  | 36,000                                                  |              |
|     | 5.0  | ELECTRICAL          |                                     |                                                         | 945,300      |
| -   | 5.1  | Feature Lighting    | Catenary Lighting (including poles) | 836,000                                                 |              |
|     | 6.0  | HYDRAULIC           |                                     |                                                         | 133,500      |
|     |      |                     |                                     |                                                         |              |
|     |      |                     |                                     | TOTAL incl Prelims, Traffic Mgt Marking and Contingency | \$2,297,429  |