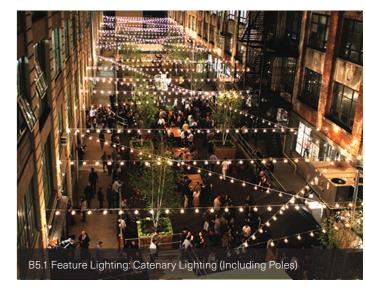

## **High Level Option (A)**

|           | CODE | ITEM                | SELECTION/COST                      | ITEM COST | SUB<br>TOTAL |
|-----------|------|---------------------|-------------------------------------|-----------|--------------|
|           | 1.0  | DEMOLITION          |                                     |           | 100,940      |
|           | 2.0  | EARTHWORKS          |                                     |           | 62,560       |
|           | 3.0  | HARD<br>LANDSCAPING |                                     |           | 1,404,270    |
|           |      | SURFACES            |                                     |           |              |
|           | 3.1  | Road Paving*        | Natural Stone<br>Cobble             | 628,200   |              |
|           | 3.2  | Verge Paving        | Urban Stone<br>(Engineered Stone)   | 160,920   |              |
|           | 3.3  | Kerbs               | Granite                             | 103,600   |              |
|           |      | FURNITURE           |                                     |           |              |
|           | 3.4  | Fixed Furniture     | Concrete with timber batten         | 164,000   |              |
| • • • • • | 3.5  | Bollards            | Automated                           | 205,000   |              |
|           |      | MISCELLANEOUS       |                                     |           |              |
|           | 3.6  | Stage & Canopy      | Included                            | 20,000    |              |
|           | 3.7  | Corner Artworks     | Included                            | 90,000    |              |
|           | 4.0  | SOFT<br>LANDSCAPING |                                     |           | 144,400      |
|           | 4.1  | Trees               | 500L Nursery Stock                  | 44,800    |              |
|           | 5.0  | ELECTRICAL          |                                     |           | 945,300      |
|           | 5.1  | Feature Lighting    | Catenary Lighting (including poles) | 836,000   |              |
|           | 6.0  | HYDRAULIC           |                                     |           | 133,500      |

## **Medium Level Option (B)**

|     | CODE | ITEM                | SELECTION/COST                      | ITEM COST                                               | SUB<br>TOTAL |
|-----|------|---------------------|-------------------------------------|---------------------------------------------------------|--------------|
|     | 1.0  | DEMOLITION          |                                     |                                                         | 100,940      |
|     | 2.0  | EARTHWORKS          |                                     |                                                         | 62,560       |
|     | 3.0  | HARD<br>LANDSCAPING |                                     |                                                         | 474,390      |
|     |      | SURFACES            |                                     |                                                         |              |
|     | 3.1  | Road Paving         | Interlocking Road<br>Pavers         | 146,580                                                 |              |
|     | 3.2  | Verge Paving        | Urban Stone<br>(Engineered Stone)   | 160,920                                                 |              |
|     | 3.3  | Kerbs               | Insitu Concrete                     | 19,240                                                  |              |
|     |      | FURNITURE           |                                     |                                                         |              |
|     | 3.4  | Fixed Furniture     | Concrete seating walls              | 33,600                                                  |              |
| ••• | 3.5  | Bollards            | Manual                              | 61,500                                                  |              |
|     |      | MISCELLANEOUS       |                                     |                                                         |              |
|     | 3.6  | Stage & Canopy      | Included                            | 20,000                                                  |              |
|     | 3.7  | Corner Artworks     | Excluded                            | -                                                       |              |
|     | 4.0  | SOFT<br>LANDSCAPING |                                     |                                                         | 75,600       |
|     | 4.1  | Trees               | 200L Nursery Stock                  | 36,000                                                  |              |
|     | 5.0  | ELECTRICAL          |                                     |                                                         | 945,300      |
| -   | 5.1  | Feature Lighting    | Catenary Lighting (including poles) | 836,000                                                 |              |
|     | 6.0  | HYDRAULIC           |                                     |                                                         | 133,500      |
|     |      |                     |                                     |                                                         |              |
|     |      |                     |                                     | TOTAL incl Prelims, Traffic Mgt Marking and Contingency | \$2,297,429  |