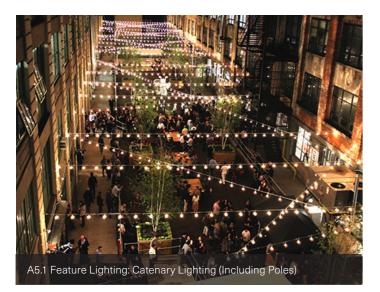

## **High Level Option (A)**

|           | CODE | ITEM                | SELECTION/COST                      | ITEM COST | SUB<br>TOTAL |
|-----------|------|---------------------|-------------------------------------|-----------|--------------|
|           | 1.0  | DEMOLITION          |                                     |           | 100,940      |
|           | 2.0  | EARTHWORKS          |                                     |           | 62,560       |
|           | 3.0  | HARD<br>LANDSCAPING |                                     |           | 1,404,270    |
|           |      | SURFACES            |                                     |           |              |
|           | 3.1  | Road Paving*        | Natural Stone<br>Cobble             | 628,200   |              |
|           | 3.2  | Verge Paving        | Urban Stone<br>(Engineered Stone)   | 160,920   |              |
|           | 3.3  | Kerbs               | Granite                             | 103,600   |              |
|           |      | FURNITURE           |                                     |           |              |
|           | 3.4  | Fixed Furniture     | Concrete with timber batten         | 164,000   |              |
| • • • • • | 3.5  | Bollards            | Automated                           | 205,000   |              |
|           |      | MISCELLANEOUS       |                                     |           |              |
|           | 3.6  | Stage & Canopy      | Included                            | 20,000    |              |
|           | 3.7  | Corner Artworks     | Included                            | 90,000    |              |
|           | 4.0  | SOFT<br>LANDSCAPING |                                     |           | 144,400      |
|           | 4.1  | Trees               | 500L Nursery Stock                  | 44,800    |              |
|           | 5.0  | ELECTRICAL          |                                     |           | 945,300      |
|           | 5.1  | Feature Lighting    | Catenary Lighting (including poles) | 836,000   |              |
|           | 6.0  | HYDRAULIC           |                                     |           | 133,500      |

## **Medium Level Option (B)**

|     | CODE | ITEM                | SELECTION/COST                      | ITEM COST                                               | SUB<br>TOTAL |
|-----|------|---------------------|-------------------------------------|---------------------------------------------------------|--------------|
|     | 1.0  | DEMOLITION          |                                     |                                                         | 100,940      |
|     | 2.0  | EARTHWORKS          |                                     |                                                         | 62,560       |
|     | 3.0  | HARD<br>LANDSCAPING |                                     |                                                         | 474,390      |
|     |      | SURFACES            |                                     |                                                         |              |
|     | 3.1  | Road Paving         | Interlocking Road<br>Pavers         | 146,580                                                 |              |
|     | 3.2  | Verge Paving        | Urban Stone<br>(Engineered Stone)   | 160,920                                                 |              |
|     | 3.3  | Kerbs               | Insitu Concrete                     | 19,240                                                  |              |
|     |      | FURNITURE           |                                     |                                                         |              |
|     | 3.4  | Fixed Furniture     | Concrete seating walls              | 33,600                                                  |              |
| ••• | 3.5  | Bollards            | Manual                              | 61,500                                                  |              |
|     |      | MISCELLANEOUS       |                                     |                                                         |              |
|     | 3.6  | Stage & Canopy      | Included                            | 20,000                                                  |              |
|     | 3.7  | Corner Artworks     | Excluded                            | -                                                       |              |
|     | 4.0  | SOFT<br>LANDSCAPING |                                     |                                                         | 75,600       |
|     | 4.1  | Trees               | 200L Nursery Stock                  | 36,000                                                  |              |
|     | 5.0  | ELECTRICAL          |                                     |                                                         | 945,300      |
| -   | 5.1  | Feature Lighting    | Catenary Lighting (including poles) | 836,000                                                 |              |
|     | 6.0  | HYDRAULIC           |                                     |                                                         | 133,500      |
|     |      |                     |                                     |                                                         |              |
|     |      |                     |                                     | TOTAL incl Prelims, Traffic Mgt Marking and Contingency | \$2,297,429  |