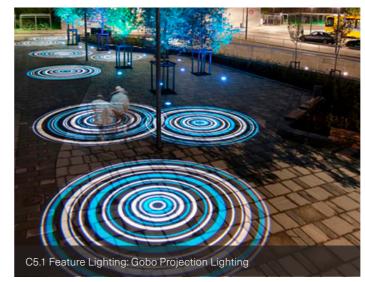

## **Lower Level Option (C)**

|           | CODE | ITEM                | SELECTION/COST                    | ITEM COST                                                        | SUB<br>TOTAL |
|-----------|------|---------------------|-----------------------------------|------------------------------------------------------------------|--------------|
|           | 1.0  | DEMOLITION          |                                   |                                                                  | 100,940      |
|           | 2.0  | EARTHWORKS          |                                   |                                                                  | 62,560       |
|           | 3.0  | HARD<br>LANDSCAPING |                                   |                                                                  | 435,230      |
|           |      | SURFACES            |                                   |                                                                  |              |
|           | 3.1  | Road Paving         | Interlocking Road<br>Pavers       | 146,580                                                          |              |
|           | 3.2  | Verge Paving        | Urban Stone<br>(Engineered Stone) | 160,920                                                          |              |
|           | 3.3  | Kerbs               | Insitu Concrete                   | 19,240                                                           |              |
|           |      | FURNITURE           |                                   |                                                                  |              |
|           | 3.4  | Fixed Furniture     | Raised Planter<br>Edges           | 14,440                                                           |              |
| • • • • • | 3.5  | Bollards            | Manual                            | 61,500                                                           |              |
|           |      | MISCELLANEOUS       |                                   |                                                                  |              |
|           | 3.6  | Stage & Canopy      | Excluded                          | -                                                                |              |
|           | 3.7  | Corner Artworks     | Excluded                          | -                                                                |              |
|           | 4.0  | SOFT<br>LANDSCAPING |                                   |                                                                  | 75,600       |
|           | 4.1  | Trees               | 200L Nursery Stock                | 36,000                                                           |              |
|           | 5.0  | ELECTRICAL          |                                   |                                                                  | 236,800      |
|           | 5.1  | Feature Lighting    | Gobo (Projection<br>Lighting)     | 125,000                                                          |              |
|           | 6.0  | HYDRAULIC           |                                   |                                                                  | 133,500      |
|           |      |                     |                                   |                                                                  |              |
|           |      |                     |                                   | TOTAL incl<br>Prelims, Traffic<br>Mgt Marking and<br>Contingency | \$1,339,049  |