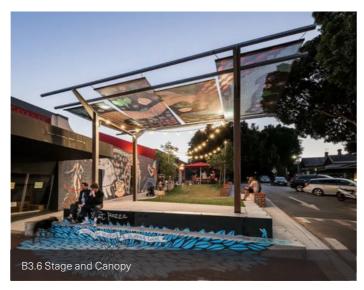

## **High Level Option (A)**

|           | CODE | ITEM                | SELECTION/COST                      | ITEM COST | SUB<br>TOTAL |
|-----------|------|---------------------|-------------------------------------|-----------|--------------|
|           | 1.0  | DEMOLITION          |                                     |           | 100,940      |
|           | 2.0  | EARTHWORKS          |                                     |           | 62,560       |
|           | 3.0  | HARD<br>LANDSCAPING |                                     |           | 1,404,270    |
|           |      | SURFACES            |                                     |           |              |
|           | 3.1  | Road Paving*        | Natural Stone<br>Cobble             | 628,200   |              |
|           | 3.2  | Verge Paving        | Urban Stone<br>(Engineered Stone)   | 160,920   |              |
|           | 3.3  | Kerbs               | Granite                             | 103,600   |              |
|           |      | FURNITURE           |                                     |           |              |
|           | 3.4  | Fixed Furniture     | Concrete with timber batten         | 164,000   |              |
| • • • • • | 3.5  | Bollards            | Automated                           | 205,000   |              |
|           |      | MISCELLANEOUS       |                                     |           |              |
|           | 3.6  | Stage & Canopy      | Included                            | 20,000    |              |
|           | 3.7  | Corner Artworks     | Included                            | 90,000    |              |
|           | 4.0  | SOFT<br>LANDSCAPING |                                     |           | 144,400      |
|           | 4.1  | Trees               | 500L Nursery Stock                  | 44,800    |              |
|           | 5.0  | ELECTRICAL          |                                     |           | 945,300      |
|           | 5.1  | Feature Lighting    | Catenary Lighting (including poles) | 836,000   |              |
|           | 6.0  | HYDRAULIC           |                                     |           | 133,500      |

## **Medium Level Option (B)**

|     | CODE | ITEM                | SELECTION/COST                      | ITEM COST                                               | SUB<br>TOTAL |
|-----|------|---------------------|-------------------------------------|---------------------------------------------------------|--------------|
|     | 1.0  | DEMOLITION          |                                     |                                                         | 100,940      |
|     | 2.0  | EARTHWORKS          |                                     |                                                         | 62,560       |
|     | 3.0  | HARD<br>LANDSCAPING |                                     |                                                         | 474,390      |
|     |      | SURFACES            |                                     |                                                         |              |
|     | 3.1  | Road Paving         | Interlocking Road<br>Pavers         | 146,580                                                 |              |
|     | 3.2  | Verge Paving        | Urban Stone<br>(Engineered Stone)   | 160,920                                                 |              |
|     | 3.3  | Kerbs               | Insitu Concrete                     | 19,240                                                  |              |
|     |      | FURNITURE           |                                     |                                                         |              |
|     | 3.4  | Fixed Furniture     | Concrete seating walls              | 33,600                                                  |              |
| ••• | 3.5  | Bollards            | Manual                              | 61,500                                                  |              |
|     |      | MISCELLANEOUS       |                                     |                                                         |              |
|     | 3.6  | Stage & Canopy      | Included                            | 20,000                                                  |              |
|     | 3.7  | Corner Artworks     | Excluded                            | -                                                       |              |
|     | 4.0  | SOFT<br>LANDSCAPING |                                     |                                                         | 75,600       |
|     | 4.1  | Trees               | 200L Nursery Stock                  | 36,000                                                  |              |
|     | 5.0  | ELECTRICAL          |                                     |                                                         | 945,300      |
| -   | 5.1  | Feature Lighting    | Catenary Lighting (including poles) | 836,000                                                 |              |
|     | 6.0  | HYDRAULIC           |                                     |                                                         | 133,500      |
|     |      |                     |                                     |                                                         |              |
|     |      |                     |                                     | TOTAL incl Prelims, Traffic Mgt Marking and Contingency | \$2,297,429  |