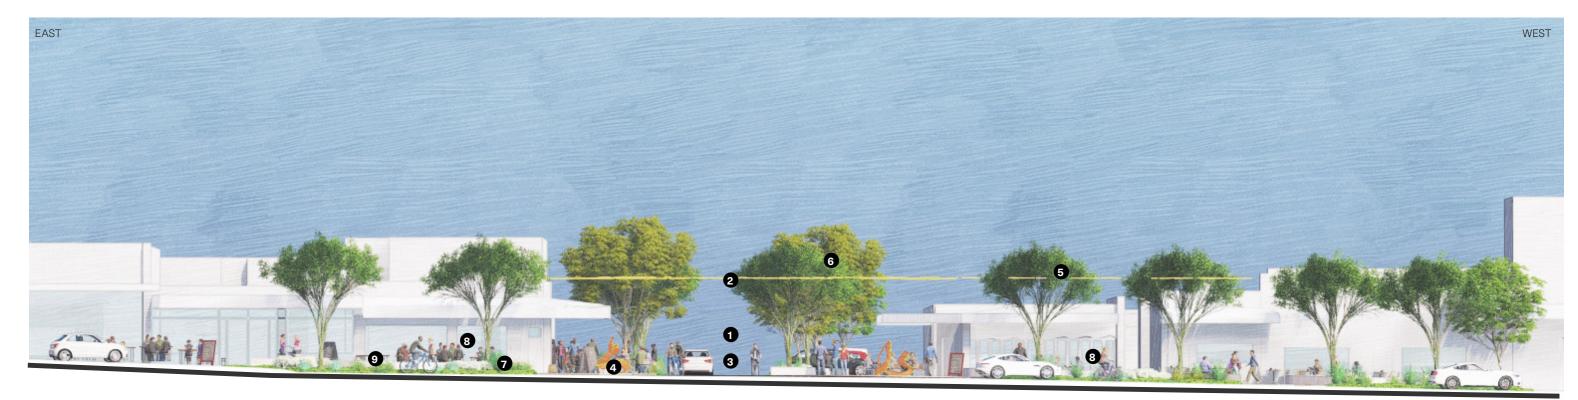

## **Site Sections**

- 1 Narrowing of road width (6.0m)
- 2 Catenary lighting to unite intersection
- 3 Shared space Raised intersection Flush kerbs
- 4 Corner artwork opportunities
- 5 Tree planting
- 6 Existing Trees retained
- 7 Verge / Rain gardens
- 8 Alfresco
- 9 Parklets / Outdoor Lounges

### **SECTION A - ALBANY HIGHWAY**

| 5.3m  | 6.0m          | 8.5m  |
|-------|---------------|-------|
| Verge | Mackie Street | Verge |