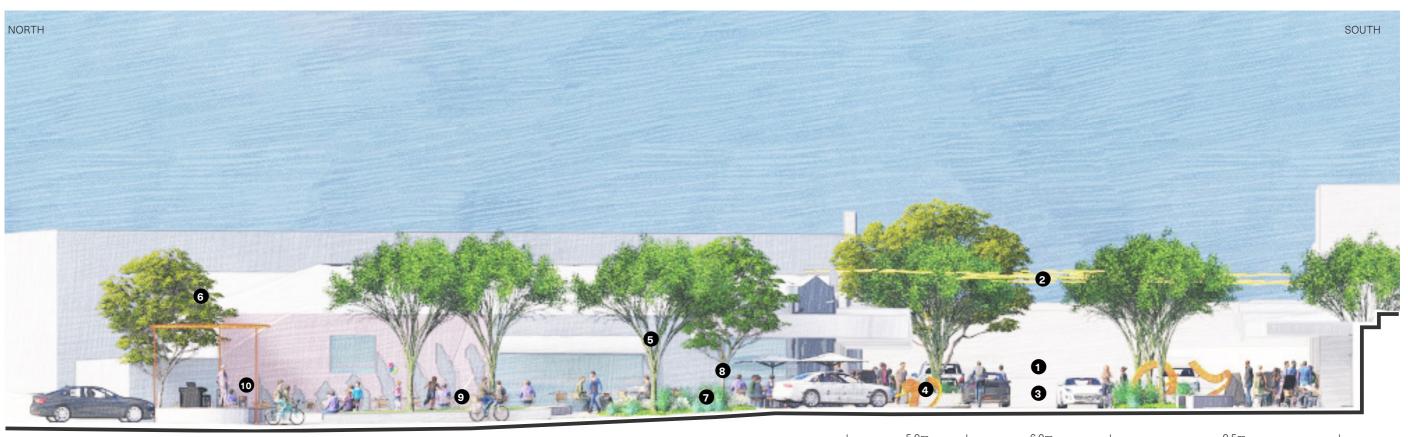

### **Site Sections**

- 1 Narrowing of road width (6.0m)
- 2 Catenary lighting to unite intersection
- 3 Shared space Raised intersection Flush kerbs
- 4 Corner artwork opportunities
- 5 Tree planting
- 6 Existing Trees retained
- 7 Verge / Rain gardens
- 8 Alfresco
- 9 Recreational lawn
- 10 Performance stage and canopy

### **SECTION C - RUSHTON STREET**

 5.0m
 6.0m
 9.5m

 Verge
 Albany Highway
 Verge