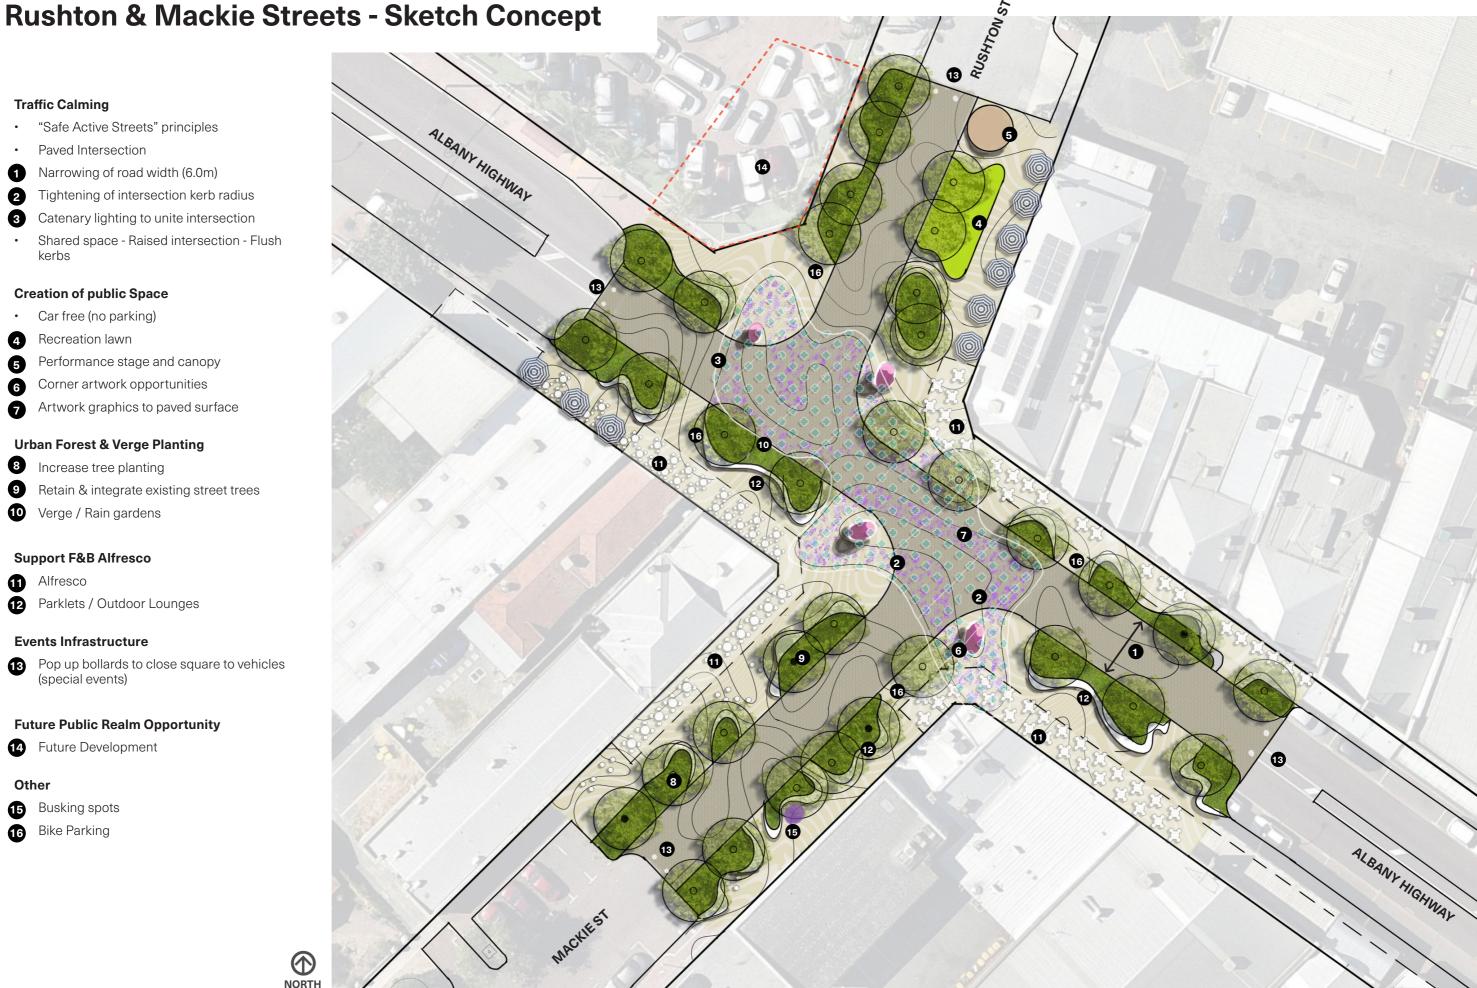

# **Traffic Calming**

- "Safe Active Streets" principles
- Paved Intersection
- Narrowing of road width (6.0m)
- Tightening of intersection kerb radius
- Catenary lighting to unite intersection
- Shared space Raised intersection Flush kerbs

#### **Creation of public Space**

- Car free (no parking)
- Recreation lawn
- 6 Performance stage and canopy
- Corner artwork opportunities 6
- Artwork graphics to paved surface

### **Urban Forest & Verge Planting**

- Increase tree planting
- Retain & integrate existing street trees
- Verge / Rain gardens

### **Support F&B Alfresco**

- Alfresco
- Parklets / Outdoor Lounges

#### **Events Infrastructure**

Pop up bollards to close square to vehicles (special events)

### **Future Public Realm Opportunity**

Future Development

### Other

- Busking spots
- Bike Parking