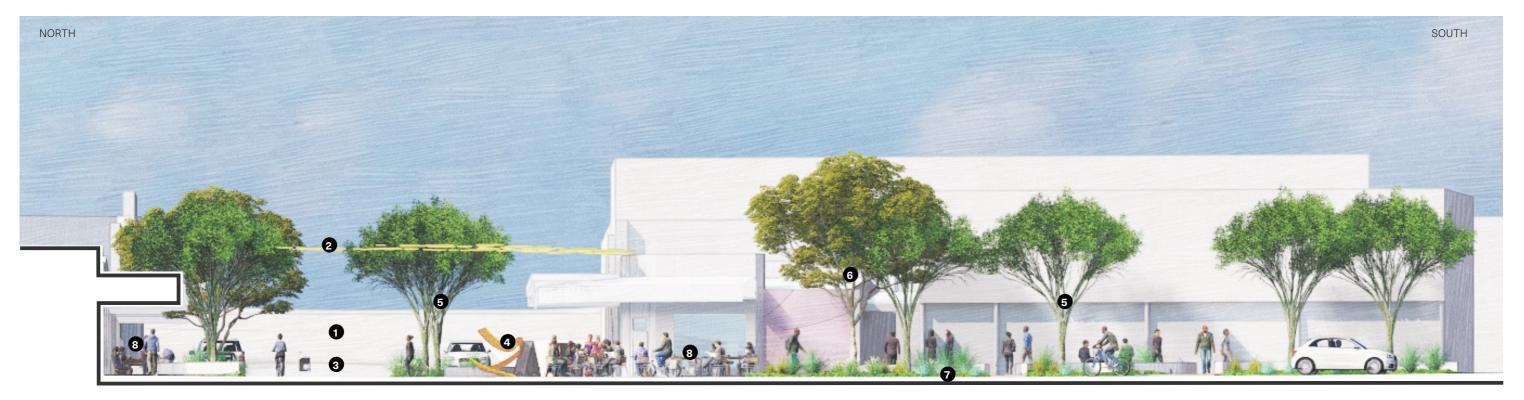

## **Site Sections**

- 1 Narrowing of road width (6.0m)
- 2 Catenary lighting to unite intersection
- 3 Shared space Raised intersection Flush kerbs
- 4 Corner artwork opportunities
- 5 Tree planting
- 6 Existing Trees retained
- 7 Verge / Rain gardens
- 8 Alfresco
- 9 Parklets / Outdoor Lounges

### **SECTION B - MACKIE STREET**

 5.0m
 6.0m
 9.5m

 Verge
 Albany Highway
 Verge