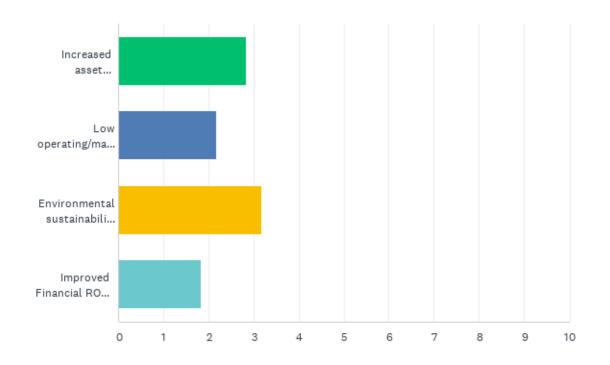

# Q1: Criteria - PoliticalPlease rank the following criteria from the most important (first) to the least (last)