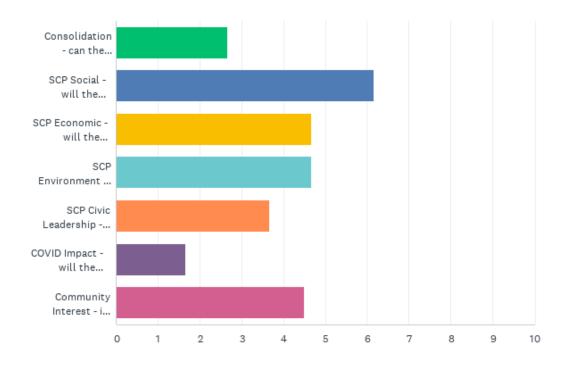

# Q1: Criteria - PoliticalPlease rank the following criteria from the most important (first) to the least (last)