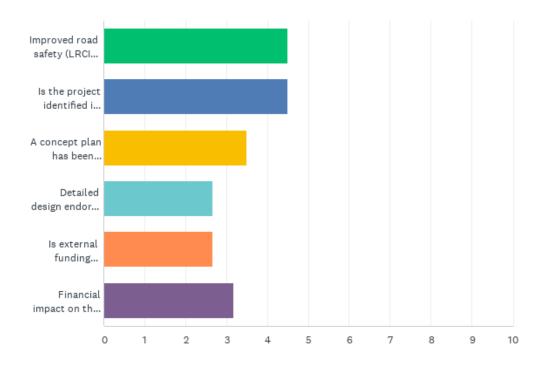

# Q1: Criteria - PoliticalPlease rank the following criteria from the most important (first) to the least (last)