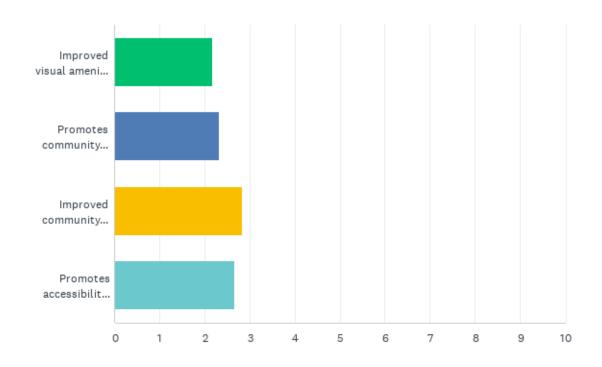

# Q1: Criteria - PoliticalPlease rank the following criteria from the most important (first) to the least (last)