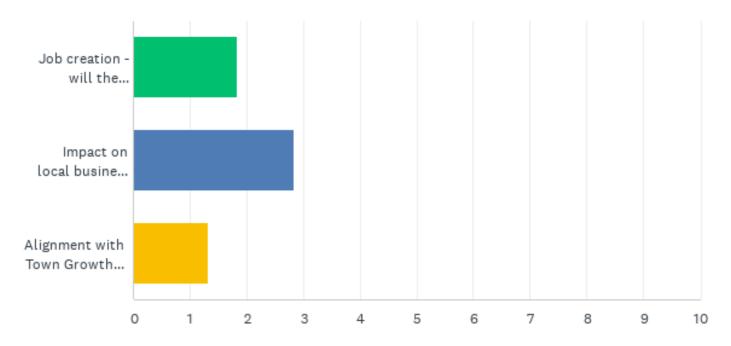

# Q1: Criteria - PoliticalPlease rank the following criteria from the most important (first) to the least (last)