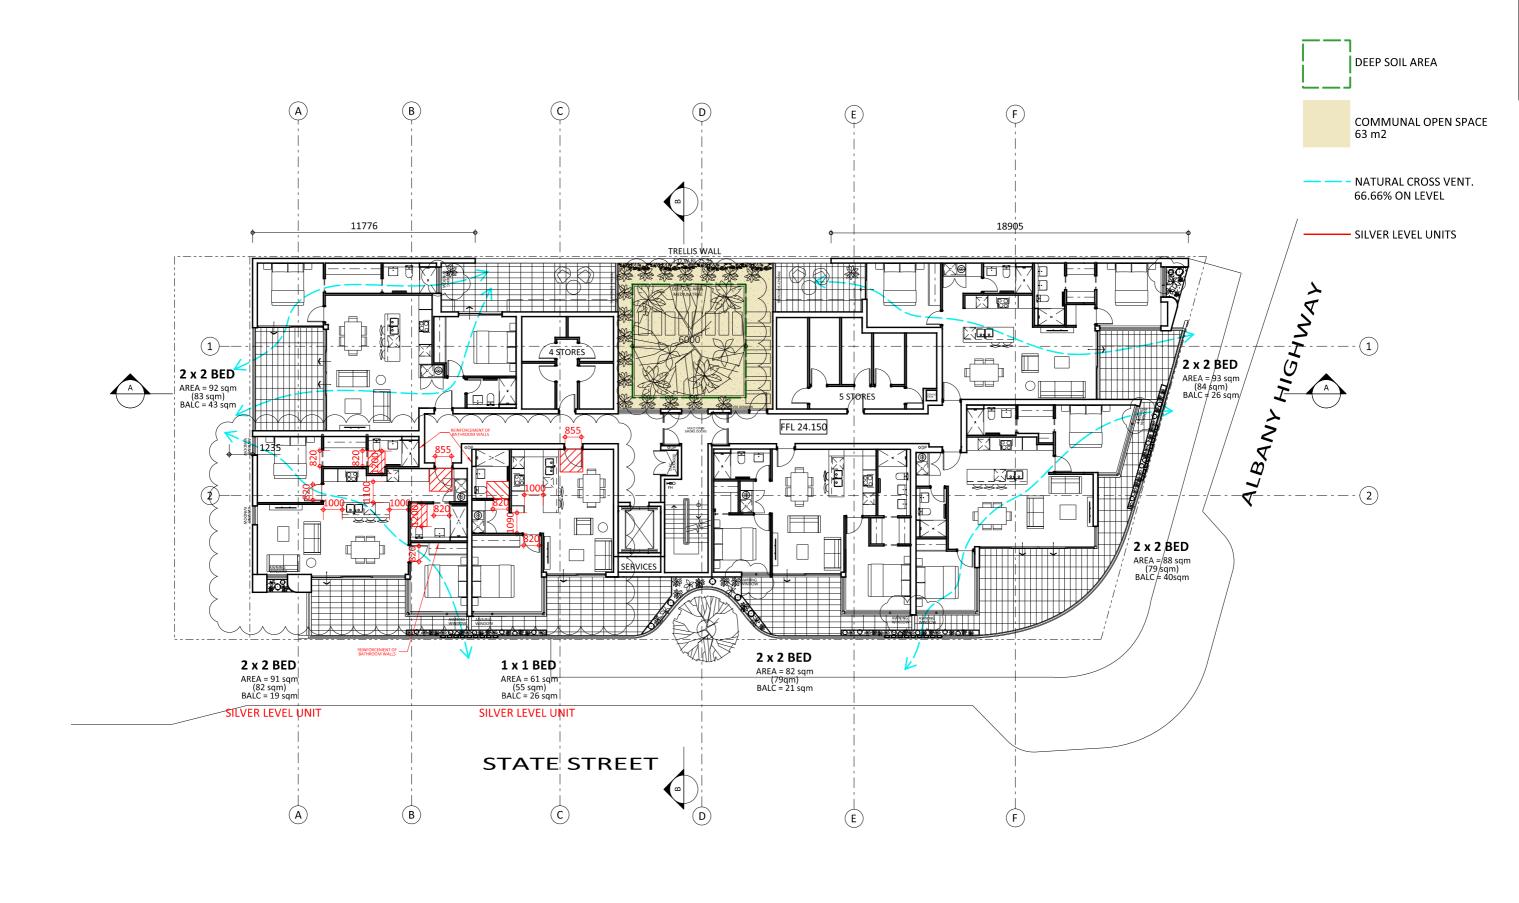

THIS DRAWING IS COPYRIGHT © AND REMAINS THE PROPERTY OF HILLAM ARCHITECTS. IT MUST NOT BE RETAINED, COPIED OR USED WITHOUT THE AUTHORITY OF HILLAM ARCHITECTS

DATE ISSUED DWG. NAME

DWG No.

D A2-03

11.10.19 LEVEL 2 FLOOR PLAN

REV

MULTI-RESIDENTIAL DEVELOPMENT 593 ALBANY HIGHWAY VICTORIA PARK

COPYRIGHT

THIS DRAWING IS COPYRIGHT © AND REMAINS THE PROPERTY OF HILLAM ARCHITECTS. IT MUST NOT BE RETAINED, COPIED OR USED WITHOUT THE AUTHORITY OF HILLAM ARCHITECTS