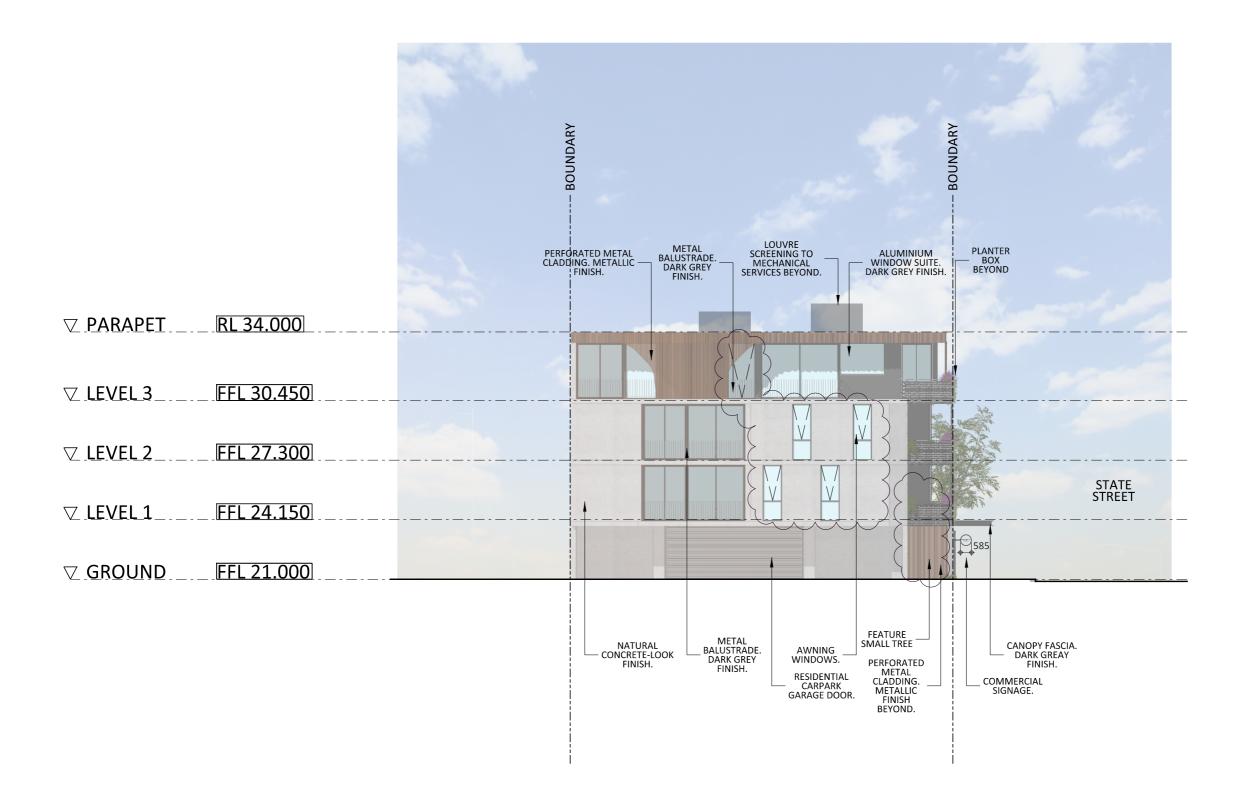

DWG. NAME DATE ISSUED

DWG No.

D A2-01

593 ALBANY HIGHWAY VICTORIA PARK

MULTI-RESIDENTIAL DEVELOPMENT

**ARCHITECTS** 

COPYRIGHT

THIS DRAWING IS COPYRIGHT © AND REMAINS THE PROPERTY OF HILLAM ARCHITECTS. IT MUST NOT BE RETAINED, COPIED OR USED WITHOUT THE AUTHORITY OF HILLAM ARCHITECTS