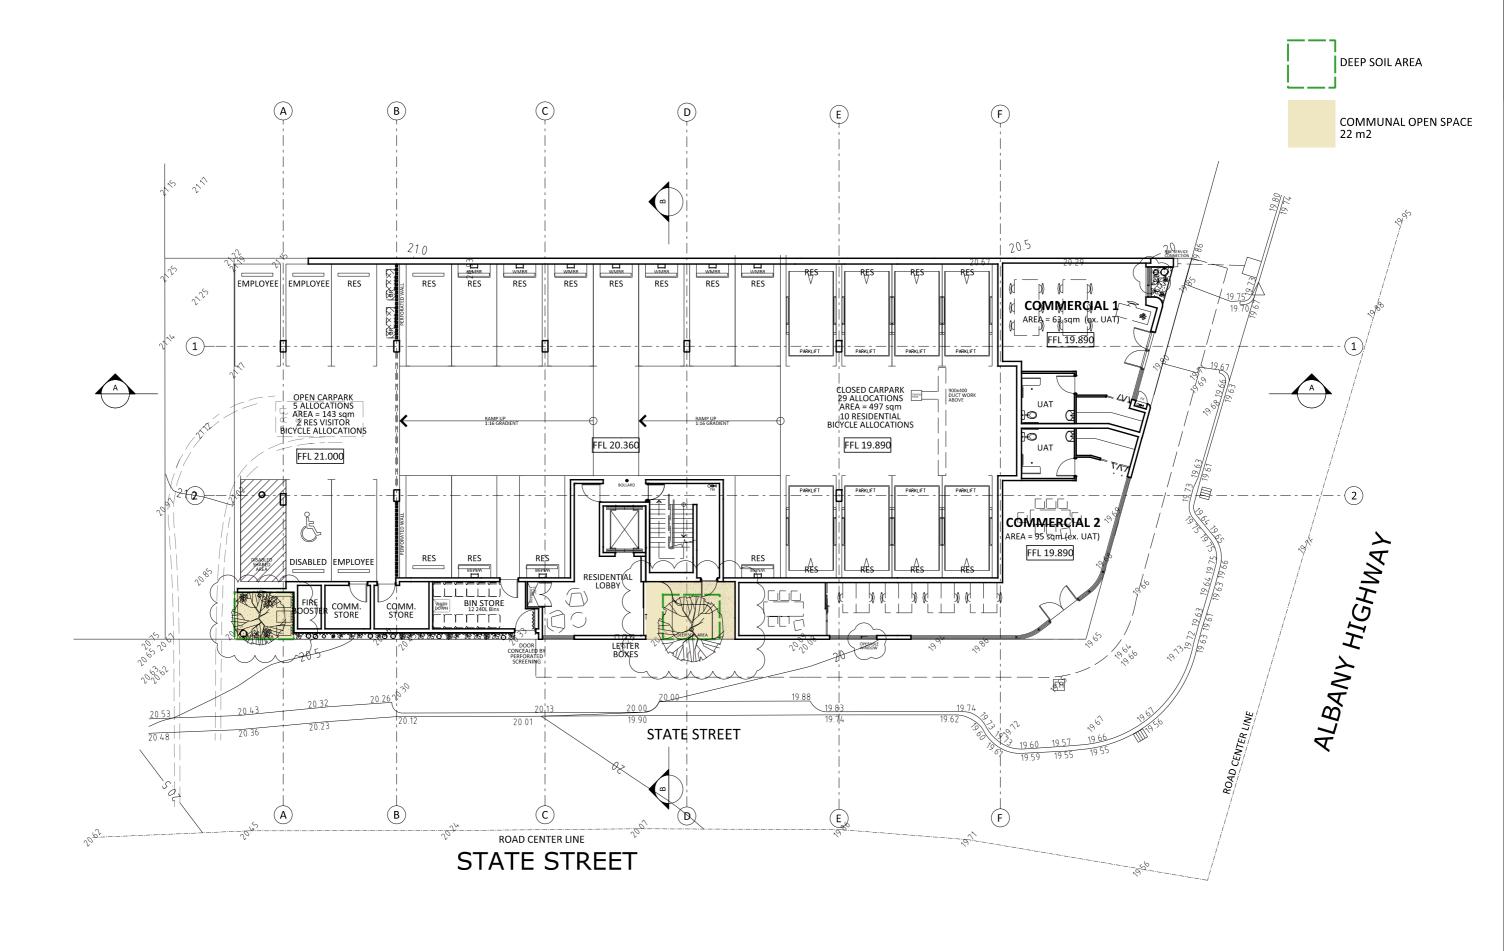

DATE ISSUED

DWG. NAME

DWG No.

REV

D

11.10.19 LEVEL 1 FLOOR PLAN

MULTI-RESIDENTIAL DEVELOPMENT 593 ALBANY HIGHWAY VICTORIA PARK

COPYRIGHT

THIS DRAWING IS COPYRIGHT © AND REMAINS THE PROPERTY OF HILLAM ARCHITECTS. IT MUST NOT BE RETAINED, COPIED OR USED WITHOUT THE AUTHORITY OF HILLAM ARCHITECTS

DATE ISSUED DWG. NAME

DWG No.

D A2-03

11.10.19 LEVEL 2 FLOOR PLAN