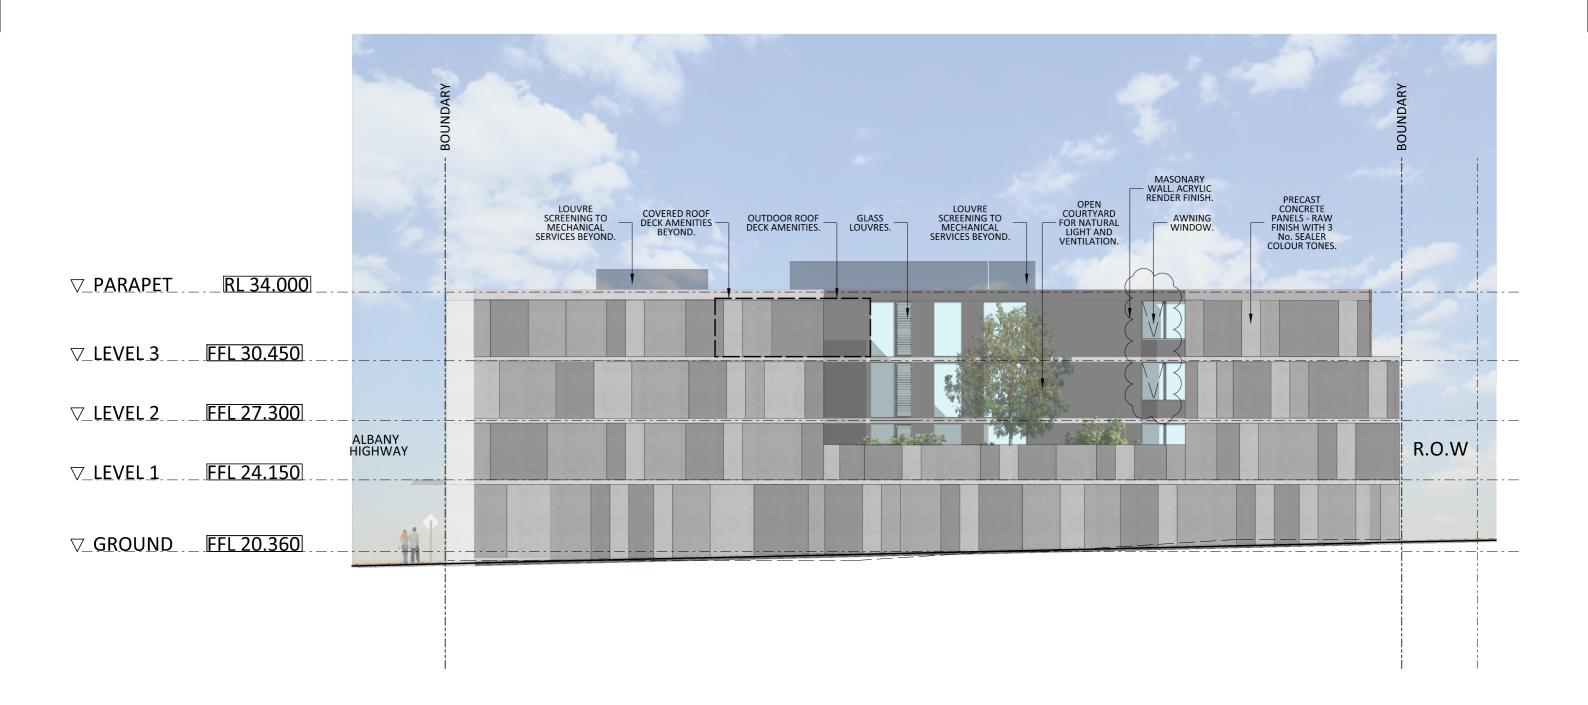

DWG. NAME DATE ISSUED

DWG No.

D A2-01

593 ALBANY HIGHWAY VICTORIA PARK

MULTI-RESIDENTIAL DEVELOPMENT

**ARCHITECTS** 

COPYRIGHT

THIS DRAWING IS COPYRIGHT © AND REMAINS THE PROPERTY OF HILLAM ARCHITECTS. IT MUST NOT BE RETAINED, COPIED OR USED WITHOUT THE AUTHORITY OF HILLAM ARCHITECTS