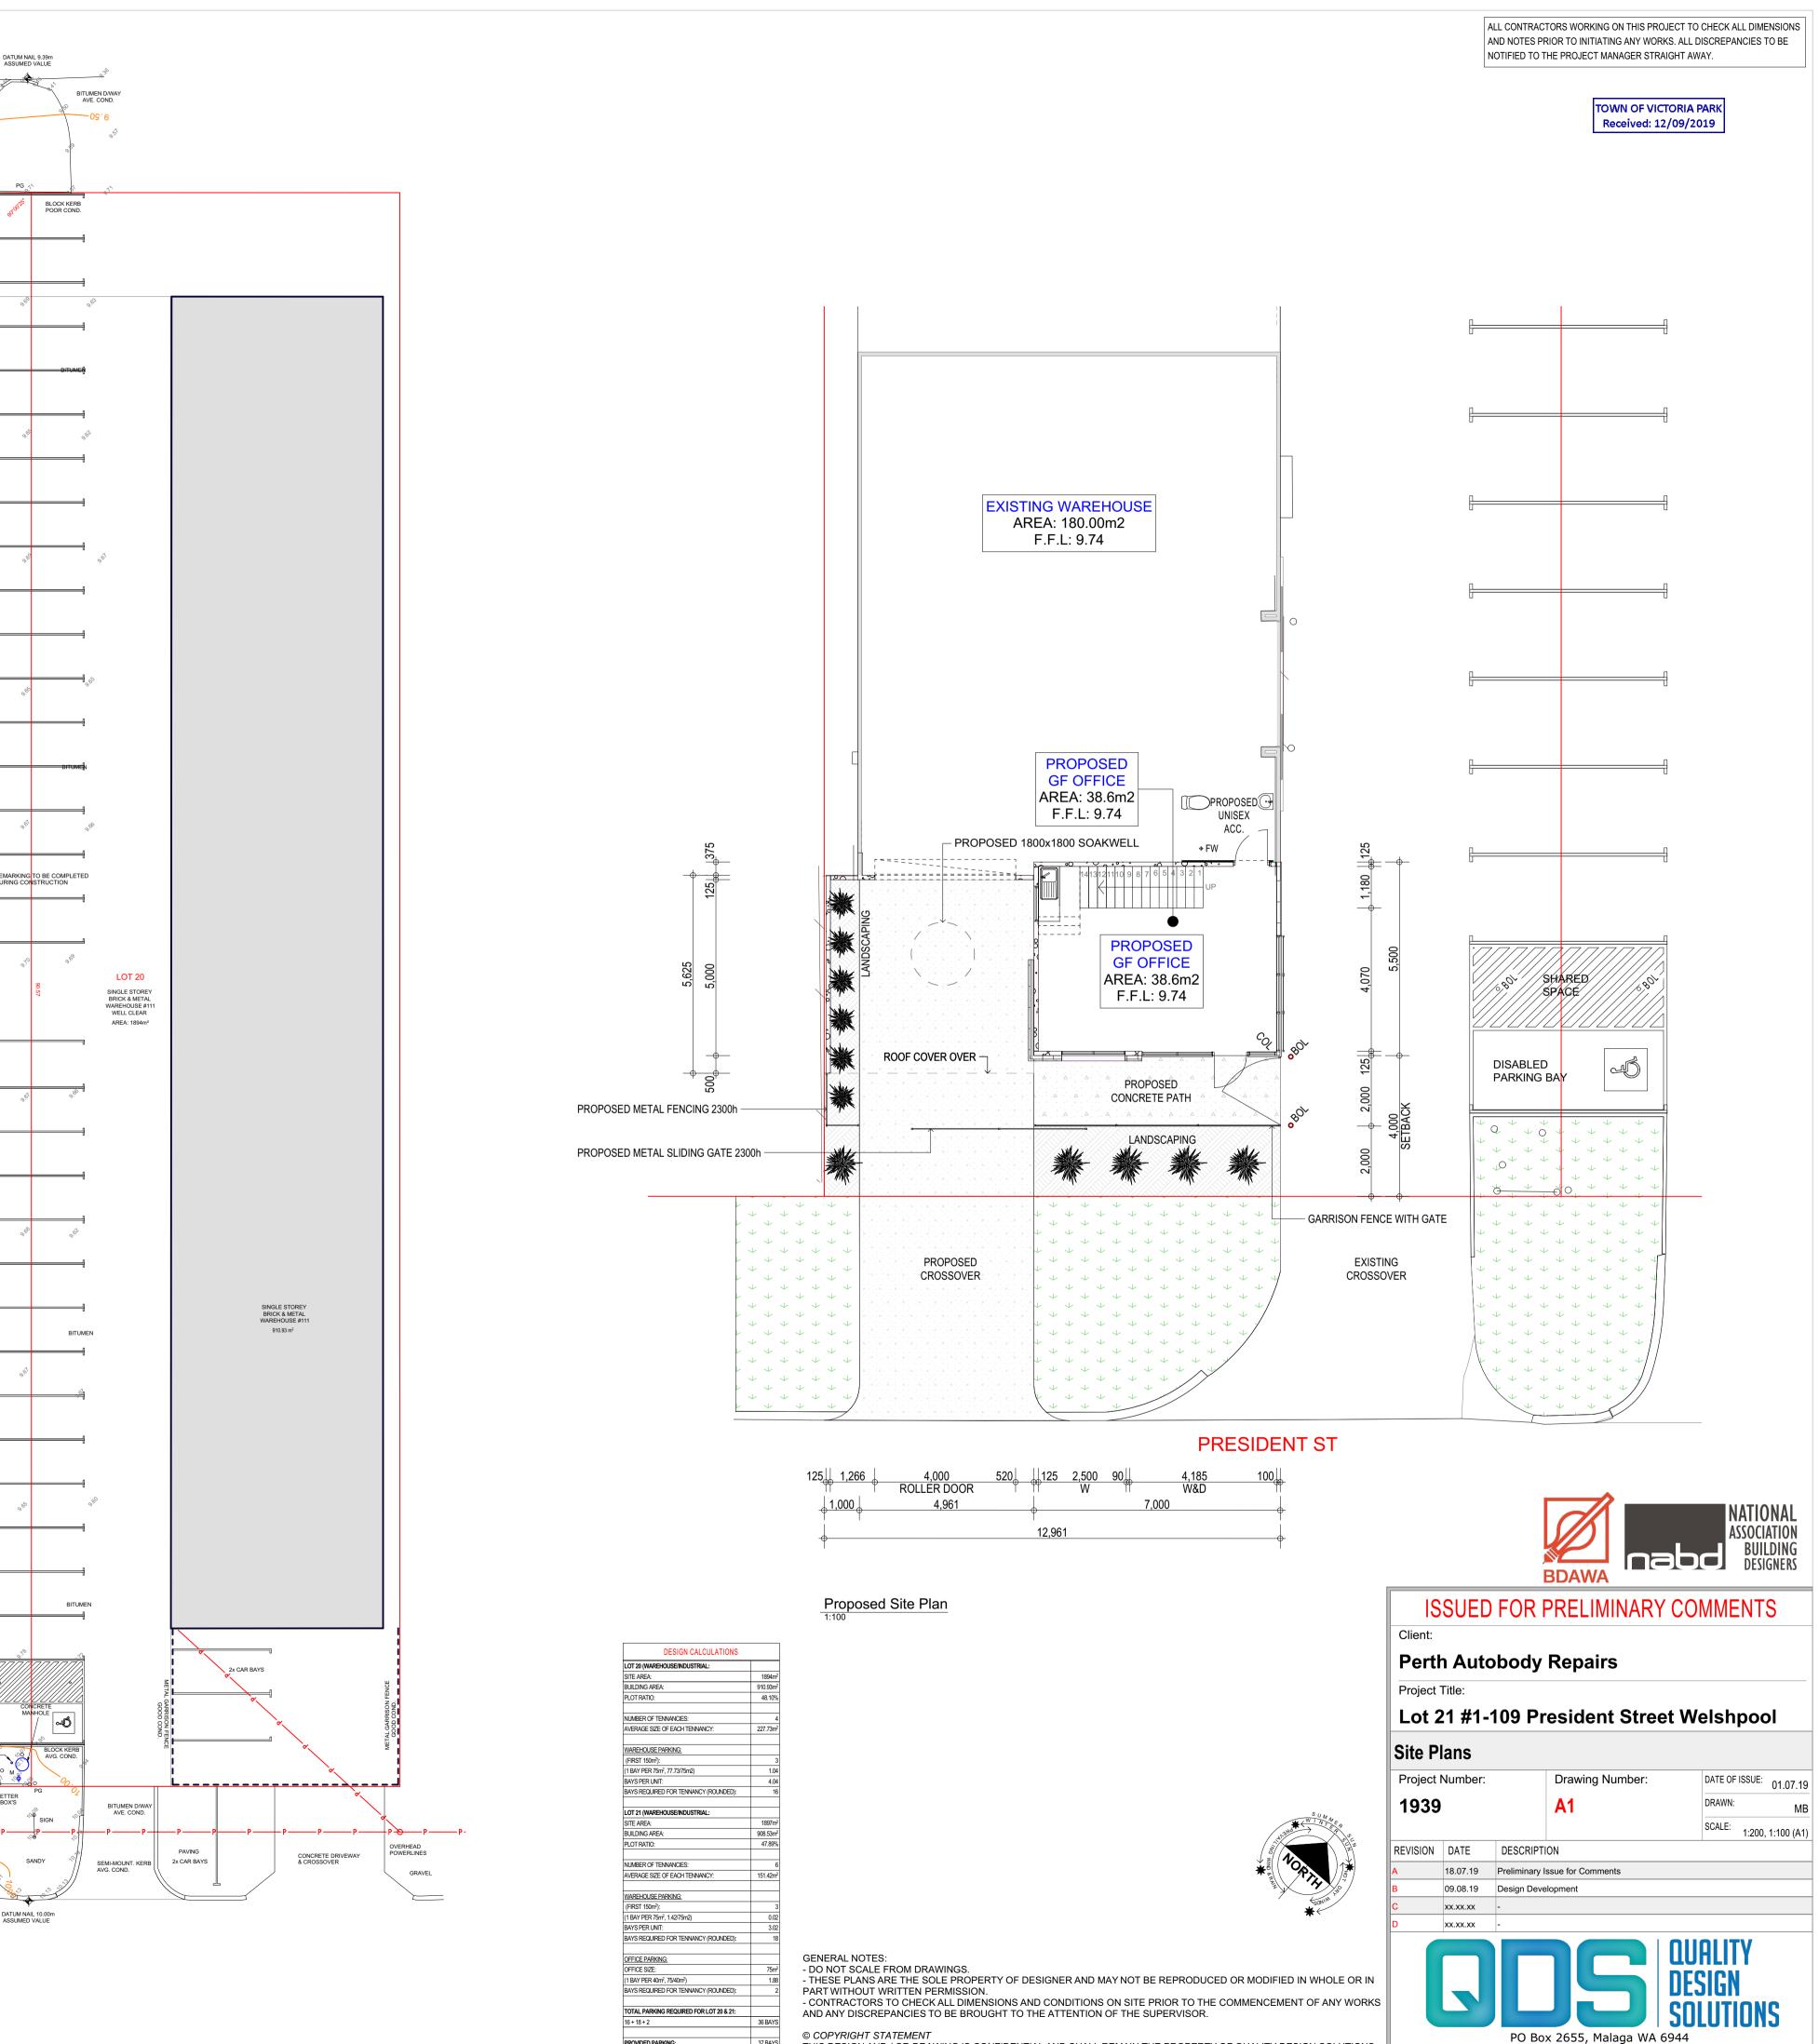

> TOWN OF VICTORIA PARK Received: 12/09/2019

3,095 100

Section C

NOTES: - THIS DRAWING MUST BE READ IN CONJUNCTION WITH ALL RELEVANT SPECIFICATIONS, REPORTS, CONTRACTS AND DRAWINGS. - ALL BUILDING WORK TO BE CARRIED OUT IN ACCORDANCE WITH THE REQUIRED AUSTRALIA STANDARDS AND THE NCC. - ALL DIMENSIONS TAKEN TO STRUCTURAL SURFACES UNLESS OTHERWISE NOTED (STUD FRAMING / CONCRETE PANELS ETC). NO ALLOWANCE FOR INTERNAL AND EXTERNAL SHEETING. ANY DISCREPANCY CONFIRM WITH OWNER OR BUILDER. - CARE SHOULD BE TAKEN TO INCLUDE AN ALLOWANCE IN CALCULATION OF CLEARANCE REQUIRED FOR FIXINGS ETC.

**ISSUED FOR PRELIMINARY COMMENTS** 

Client:

Project Title:

Perth Autobody Repairs