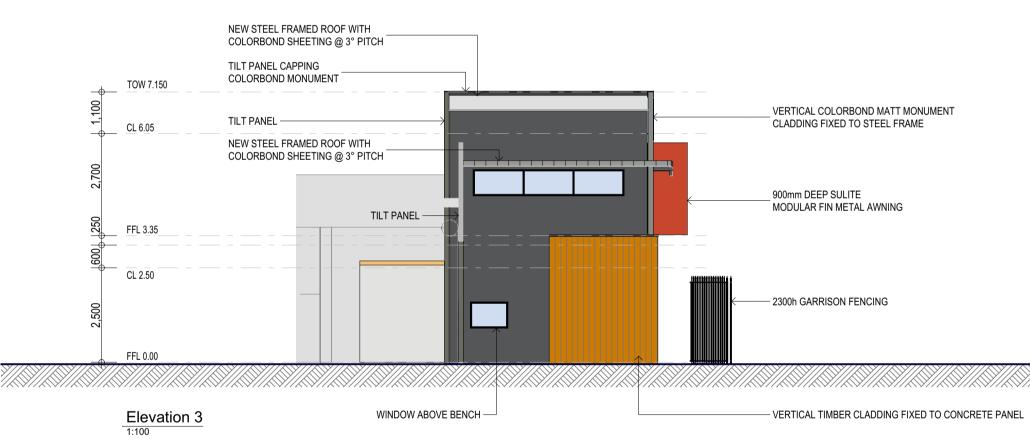

METAL POWDERCOATED AWNINGS AS SELECTED

FIBRE CEMENT CONCRETE LOOK PANEL CLADDING AS SELECTED

VERTICAL TIMBER CLADDING AS SELECTED

GENERAL NOTES:

PART WITHOUT WRITTEN PERMISSION.

ALL CONTRACTORS WORKING ON THIS PROJECT TO CHECK ALL DIMENSIONS AND NOTES PRIOR TO INITIATING ANY WORKS. ALL DISCREPANCIES TO BE NOTIFIED TO THE PROJECT MANAGER STRAIGHT AWAY. TOWN OF VICTORIA PARK Received: 12/09/2019 Dall bass indadinai ennenne Thaite \*\*\*\*\*\*\*\*\*\*\*\*\* 

# COLORBOND MATT MONUMENT VERTICAL CLADDING AS SELECTED

- DO NOT SCALE FROM DRAWINGS. - THESE PLANS ARE THE SOLE PROPERTY OF DESIGNER AND MAY NOT BE REPRODUCED OR MODIFIED IN WHOLE OR IN - CONTRACTORS TO CHECK ALL DIMENSIONS AND CONDITIONS ON SITE PRIOR TO THE COMMENCEMENT OF ANY WORKS AND ANY DISCREPANCIES TO BE BROUGHT TO THE ATTENTION OF THE SUPERVISOR.