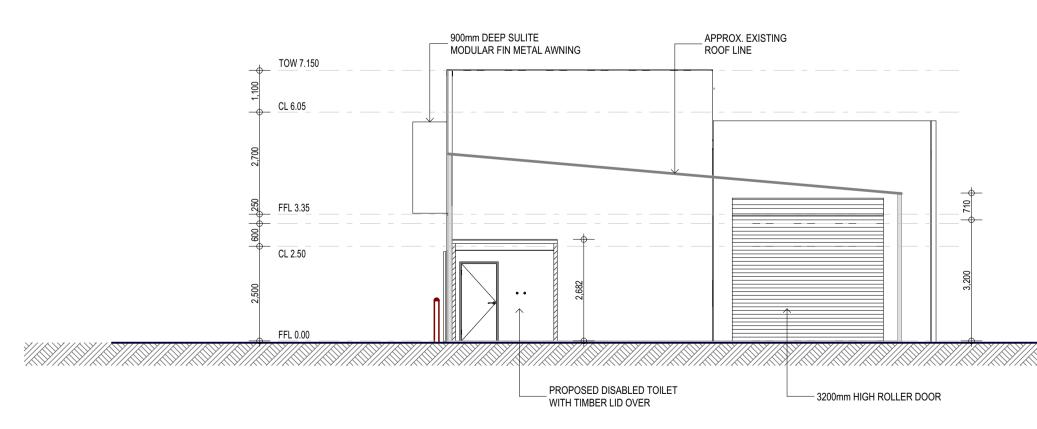

> TOWN OF VICTORIA PARK Received: 12/09/2019

3,095 100

Section C

NOTES: - THIS DRAWING MUST BE READ IN CONJUNCTION WITH ALL RELEVANT SPECIFICATIONS, REPORTS, CONTRACTS AND DRAWINGS. - ALL BUILDING WORK TO BE CARRIED OUT IN ACCORDANCE WITH THE REQUIRED AUSTRALIA STANDARDS AND THE NCC. - ALL DIMENSIONS TAKEN TO STRUCTURAL SURFACES UNLESS OTHERWISE NOTED (STUD FRAMING / CONCRETE PANELS ETC). NO ALLOWANCE FOR INTERNAL AND EXTERNAL SHEETING. ANY DISCREPANCY CONFIRM WITH OWNER OR BUILDER. - CARE SHOULD BE TAKEN TO INCLUDE AN ALLOWANCE IN CALCULATION OF CLEARANCE REQUIRED FOR FIXINGS ETC.