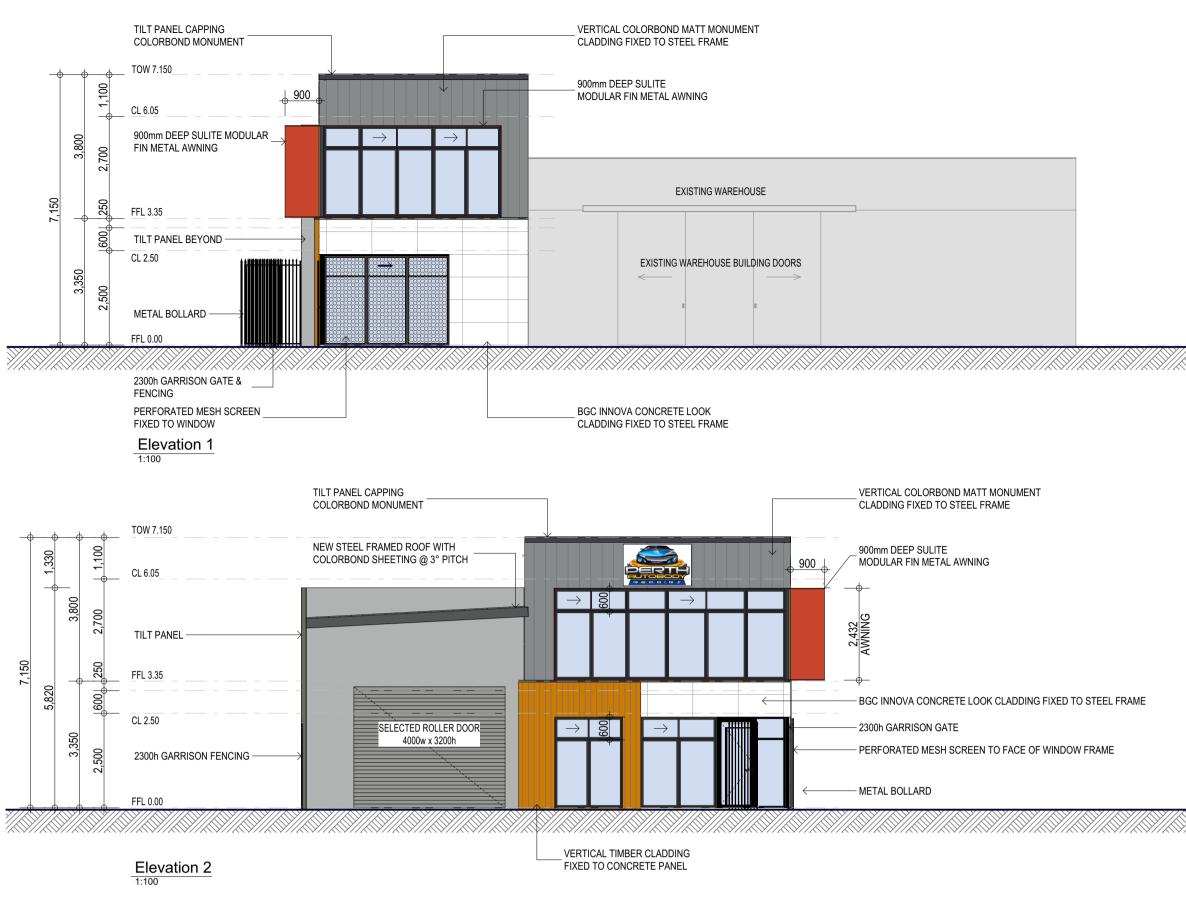

METAL POWDERCOATED AWNINGS AS SELECTED

FIBRE CEMENT CONCRETE LOOK PANEL CLADDING AS SELECTED

VERTICAL TIMBER CLADDING AS SELECTED

GENERAL NOTES:

PART WITHOUT WRITTEN PERMISSION.

ALL CONTRACTORS WORKING ON THIS PROJECT TO CHECK ALL DIMENSIONS AND NOTES PRIOR TO INITIATING ANY WORKS. ALL DISCREPANCIES TO BE NOTIFIED TO THE PROJECT MANAGER STRAIGHT AWAY. TOWN OF VICTORIA PARK Received: 12/09/2019 Dall bass indadinai ennenne Thaite \*\*\*\*\*\*\*\*\*\*\*\*\* 

# COLORBOND MATT MONUMENT VERTICAL CLADDING AS SELECTED

- DO NOT SCALE FROM DRAWINGS. - THESE PLANS ARE THE SOLE PROPERTY OF DESIGNER AND MAY NOT BE REPRODUCED OR MODIFIED IN WHOLE OR IN - CONTRACTORS TO CHECK ALL DIMENSIONS AND CONDITIONS ON SITE PRIOR TO THE COMMENCEMENT OF ANY WORKS AND ANY DISCREPANCIES TO BE BROUGHT TO THE ATTENTION OF THE SUPERVISOR.