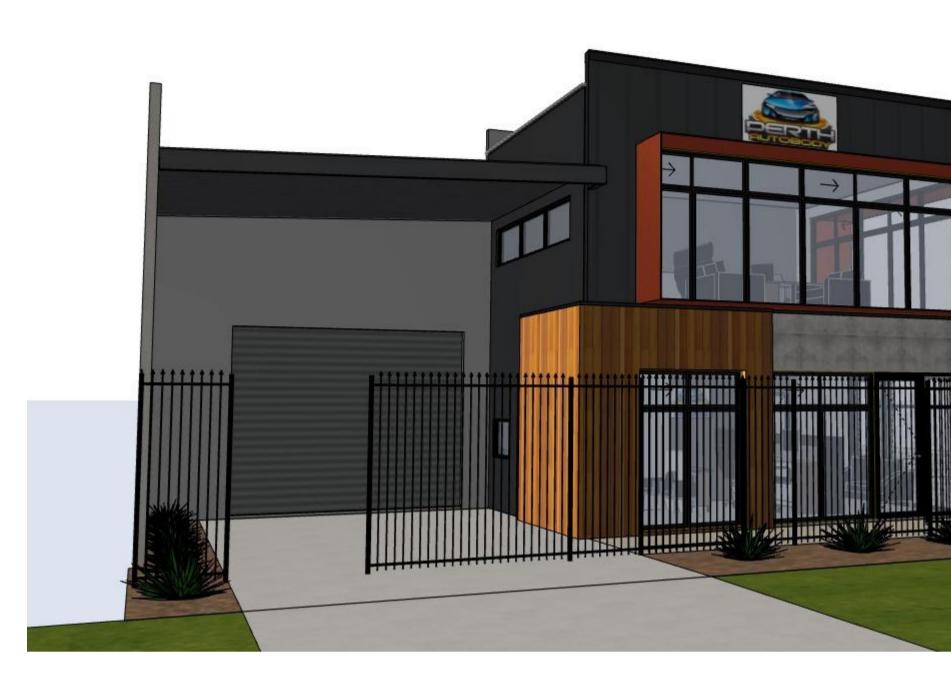

METAL POWDERCOATED AWNINGS AS SELECTED

FIBRE CEMENT CONCRETE LOOK PANEL CLADDING AS SELECTED

VERTICAL TIMBER CLADDING AS SELECTED

GENERAL NOTES:

PART WITHOUT WRITTEN PERMISSION.

ALL CONTRACTORS WORKING ON THIS PROJECT TO CHECK ALL DIMENSIONS AND NOTES PRIOR TO INITIATING ANY WORKS. ALL DISCREPANCIES TO BE NOTIFIED TO THE PROJECT MANAGER STRAIGHT AWAY. TOWN OF VICTORIA PARK Received: 12/09/2019 Dall bass indadinai ennenne Thaite \*\*\*\*\*\*\*\*\*\*\*\*\* 

# COLORBOND MATT MONUMENT VERTICAL CLADDING AS SELECTED

- DO NOT SCALE FROM DRAWINGS. - THESE PLANS ARE THE SOLE PROPERTY OF DESIGNER AND MAY NOT BE REPRODUCED OR MODIFIED IN WHOLE OR IN - CONTRACTORS TO CHECK ALL DIMENSIONS AND CONDITIONS ON SITE PRIOR TO THE COMMENCEMENT OF ANY WORKS AND ANY DISCREPANCIES TO BE BROUGHT TO THE ATTENTION OF THE SUPERVISOR.