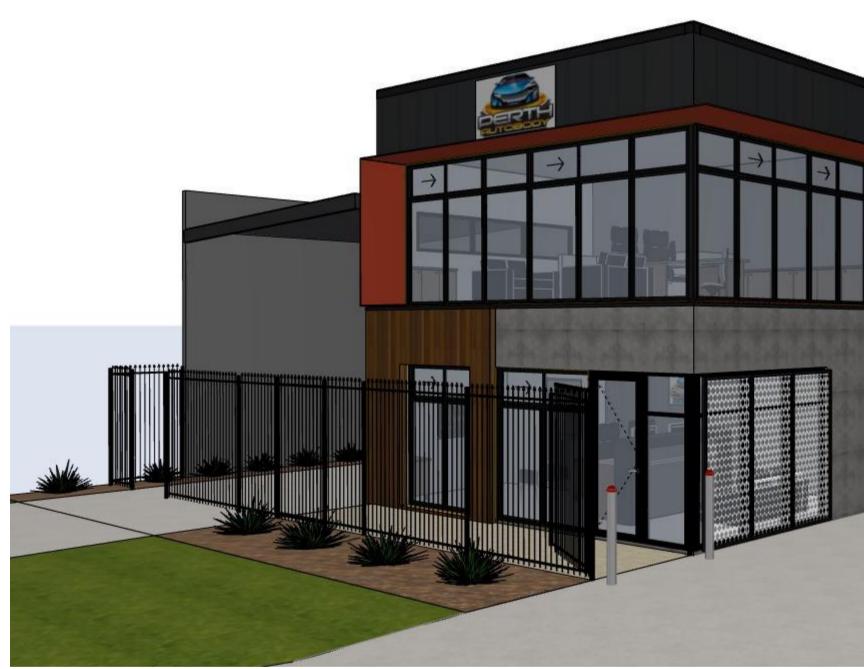

METAL POWDERCOATED AWNINGS AS SELECTED

FIBRE CEMENT CONCRETE LOOK PANEL CLADDING AS SELECTED

VERTICAL TIMBER CLADDING AS SELECTED

GENERAL NOTES:

PART WITHOUT WRITTEN PERMISSION.

ALL CONTRACTORS WORKING ON THIS PROJECT TO CHECK ALL DIMENSIONS AND NOTES PRIOR TO INITIATING ANY WORKS. ALL DISCREPANCIES TO BE NOTIFIED TO THE PROJECT MANAGER STRAIGHT AWAY. TOWN OF VICTORIA PARK Received: 12/09/2019 Dall bass indadinai ennenne Thaite \*\*\*\*\*\*\*\*\*\*\*\*\* 

# COLORBOND MATT MONUMENT VERTICAL CLADDING AS SELECTED

- DO NOT SCALE FROM DRAWINGS. - THESE PLANS ARE THE SOLE PROPERTY OF DESIGNER AND MAY NOT BE REPRODUCED OR MODIFIED IN WHOLE OR IN - CONTRACTORS TO CHECK ALL DIMENSIONS AND CONDITIONS ON SITE PRIOR TO THE COMMENCEMENT OF ANY WORKS AND ANY DISCREPANCIES TO BE BROUGHT TO THE ATTENTION OF THE SUPERVISOR.