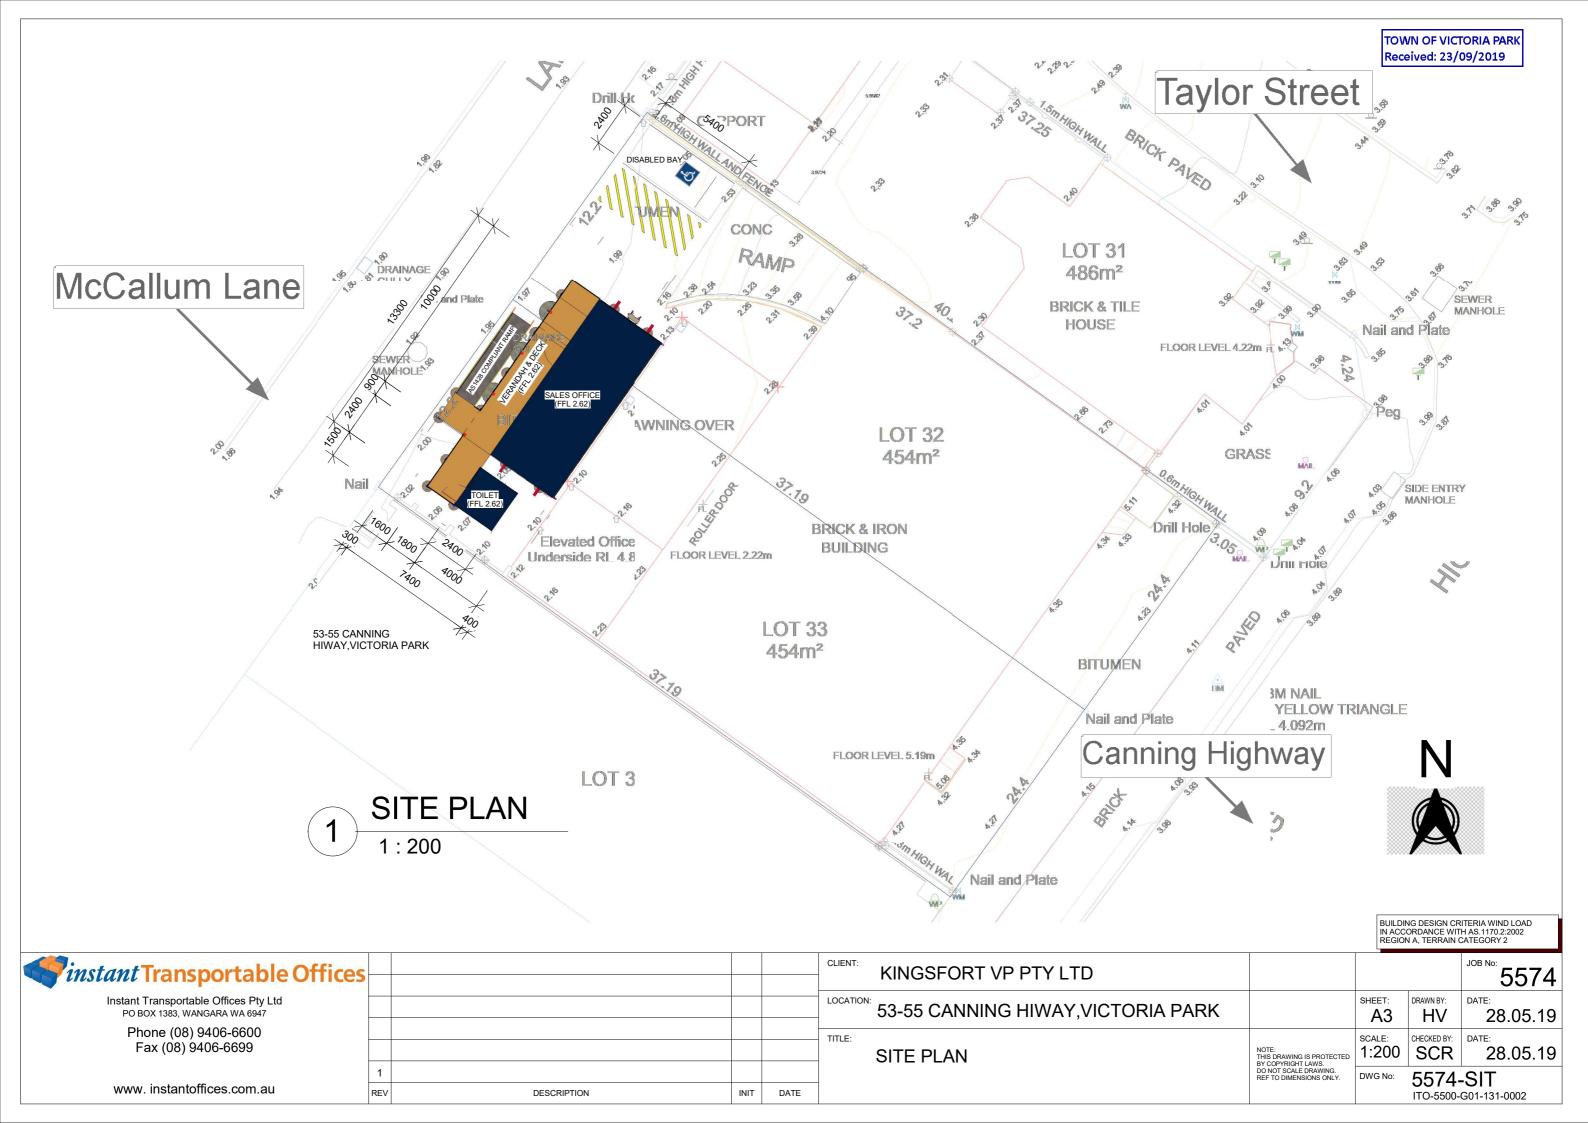

## TOWN OF VICTORIA PARK Received: 25/09/2019

| BUILDING DESIGN CRITERIA WIND LOAD<br>IN ACCORDANCE WITH AS.1170.2:2002<br>REGION A, TERRAIN CATEGORY 2 |                                                                                                              |                |             |                        |
|---------------------------------------------------------------------------------------------------------|--------------------------------------------------------------------------------------------------------------|----------------|-------------|------------------------|
|                                                                                                         |                                                                                                              |                |             | <sup>JOB №:</sup> 5574 |
|                                                                                                         |                                                                                                              | SHEET:<br>A3   | DRAWN BY:   | DATE:<br>30.08.19      |
|                                                                                                         | NOTE:<br>THIS DRAWING IS PROTECTED<br>BY COPYRIGHT LAWS.<br>DO NOT SCALE DRAWING.<br>REF TO DIMENSIONS ONLY. | scale:<br>1:50 | CHECKED BY: | DATE:<br>30.08.19      |
|                                                                                                         |                                                                                                              | DWG No:        |             | -ELV1<br>501-131-0002  |

#### TOWN OF VICTORIA PARK Received: 25/09/2019

|  | BUILDING DESIGN CRITERIA WIND LOAD<br>IN ACCORDANCE WITH AS.1170.2:2002<br>REGION A, TERRAIN CATEGORY 2      |                | H AS.1170.2:2002 |                        |
|--|--------------------------------------------------------------------------------------------------------------|----------------|------------------|------------------------|
|  |                                                                                                              |                |                  | <sup>JOB №:</sup> 5574 |
|  |                                                                                                              | SHEET:<br>A3   | DRAWN BY:        | DATE: 30.08.19         |
|  | NOTE:<br>THIS DRAWING IS PROTECTED<br>BY COPYRIGHT LAWS.<br>DO NOT SCALE DRAWING.<br>REF TO DIMENSIONS ONLY. | scale:<br>1:50 | CHECKED BY:      | DATE:<br>30.08.19      |
|  |                                                                                                              | DWG No:        | ••••             | -ELV2<br>501-131-0002  |

# TOWN OF VICTORIA PARK Received: 25/09/2019

|                                                          | IN ACC         |             | ITERIA WIND LOAD<br>H AS.1170.2:2002<br>CATEGORY 2 |
|----------------------------------------------------------|----------------|-------------|----------------------------------------------------|
|                                                          |                |             | <sup>JOB №:</sup> 5574                             |
|                                                          | SHEET:<br>A3   | DRAWN BY:   | DATE:<br>30.08.19                                  |
| NOTE:<br>THIS DRAWING IS PROTECTED<br>BY COPYRIGHT LAWS. | scale:<br>1:50 | CHECKED BY: | DATE:<br>30.08.19                                  |
| DO NOT SCALE DRAWING.<br>REF TO DIMENSIONS ONLY.         | DWG No:        | 5574-       | -ELV                                               |