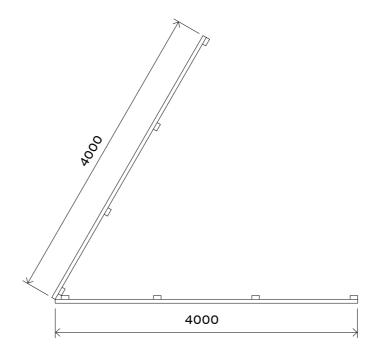

| RIA PARK<br>/2019           | The<br>Factory<br>designs - signs - displays                                                                                                                                                                                                                                                                                                                                                                                                                                                                                                                                                                                                                                                                                                                                                                                                                                                                                                                                                                                                                                                                                                                                                                                                                                                                                                                                                                                                                                                                                                                                                                                                                                                                                                                                                                                                                                                                                                                                                                                       |  |
|-----------------------------|------------------------------------------------------------------------------------------------------------------------------------------------------------------------------------------------------------------------------------------------------------------------------------------------------------------------------------------------------------------------------------------------------------------------------------------------------------------------------------------------------------------------------------------------------------------------------------------------------------------------------------------------------------------------------------------------------------------------------------------------------------------------------------------------------------------------------------------------------------------------------------------------------------------------------------------------------------------------------------------------------------------------------------------------------------------------------------------------------------------------------------------------------------------------------------------------------------------------------------------------------------------------------------------------------------------------------------------------------------------------------------------------------------------------------------------------------------------------------------------------------------------------------------------------------------------------------------------------------------------------------------------------------------------------------------------------------------------------------------------------------------------------------------------------------------------------------------------------------------------------------------------------------------------------------------------------------------------------------------------------------------------------------------|--|
|                             | P: 08 9445 8511   F: 08 9445 8411<br>E: info@the-factory.com.au   W: www.the-factory.com.au<br>A: 3/40 Bryan Place, Balcatta, Perth , WA 6021                                                                                                                                                                                                                                                                                                                                                                                                                                                                                                                                                                                                                                                                                                                                                                                                                                                                                                                                                                                                                                                                                                                                                                                                                                                                                                                                                                                                                                                                                                                                                                                                                                                                                                                                                                                                                                                                                      |  |
|                             | Job Production Details                                                                                                                                                                                                                                                                                                                                                                                                                                                                                                                                                                                                                                                                                                                                                                                                                                                                                                                                                                                                                                                                                                                                                                                                                                                                                                                                                                                                                                                                                                                                                                                                                                                                                                                                                                                                                                                                                                                                                                                                             |  |
|                             | WBG Property<br>53-55 Canning Hwy<br>Victoria Park<br>Signage<br>Item F: 1 @ 'V' sign                                                                                                                                                                                                                                                                                                                                                                                                                                                                                                                                                                                                                                                                                                                                                                                                                                                                                                                                                                                                                                                                                                                                                                                                                                                                                                                                                                                                                                                                                                                                                                                                                                                                                                                                                                                                                                                                                                                                              |  |
|                             | Signage components:                                                                                                                                                                                                                                                                                                                                                                                                                                                                                                                                                                                                                                                                                                                                                                                                                                                                                                                                                                                                                                                                                                                                                                                                                                                                                                                                                                                                                                                                                                                                                                                                                                                                                                                                                                                                                                                                                                                                                                                                                |  |
|                             | <ul> <li>4 @ 4000 x 2000mm(h) "V"<br/>sign made using;</li> <li>"V" shaped timber frame with<br/>3mm ACP cladding to North &amp;<br/>South faces</li> </ul>                                                                                                                                                                                                                                                                                                                                                                                                                                                                                                                                                                                                                                                                                                                                                                                                                                                                                                                                                                                                                                                                                                                                                                                                                                                                                                                                                                                                                                                                                                                                                                                                                                                                                                                                                                                                                                                                        |  |
|                             | 2 @ 4000 x 2000mm(h)<br>graphics printed digitally onto<br>blockout vinyl applied to both<br>faces of sign                                                                                                                                                                                                                                                                                                                                                                                                                                                                                                                                                                                                                                                                                                                                                                                                                                                                                                                                                                                                                                                                                                                                                                                                                                                                                                                                                                                                                                                                                                                                                                                                                                                                                                                                                                                                                                                                                                                         |  |
|                             | Installation:                                                                                                                                                                                                                                                                                                                                                                                                                                                                                                                                                                                                                                                                                                                                                                                                                                                                                                                                                                                                                                                                                                                                                                                                                                                                                                                                                                                                                                                                                                                                                                                                                                                                                                                                                                                                                                                                                                                                                                                                                      |  |
|                             | Install into position on site<br>& embed into ground using<br>concrete                                                                                                                                                                                                                                                                                                                                                                                                                                                                                                                                                                                                                                                                                                                                                                                                                                                                                                                                                                                                                                                                                                                                                                                                                                                                                                                                                                                                                                                                                                                                                                                                                                                                                                                                                                                                                                                                                                                                                             |  |
| nitted,                     | A. Job Approved. This information has been checked and approved by the client for all requirements and may proceed to the next stage of production.                                                                                                                                                                                                                                                                                                                                                                                                                                                                                                                                                                                                                                                                                                                                                                                                                                                                                                                                                                                                                                                                                                                                                                                                                                                                                                                                                                                                                                                                                                                                                                                                                                                                                                                                                                                                                                                                                |  |
| client<br>Is etc.<br>ct due | Signature: Date: |  |
| ork or                      | stage of production. NO further proof required. Signature: Date: D                                                                                                                                                                                                                                                                                                                                                                                                                                                                                                                                                                                                                                                                                                                                                                                                                                                                                                                                         |  |
| erty of<br>erved.           | the job may proceed. An additional proof is required. Signature: Date:                                                                                                                                                                                                                                                                                                                                                                                                                                                                                                                                                                                                                                                                                                                                                                                                                                                                                                                                                                                                                                                                                                                                                                                                                                                                                                                                                                                                                                                                                                                                                                                                                                                                                                                                                                                                                                                                                                                                                             |  |