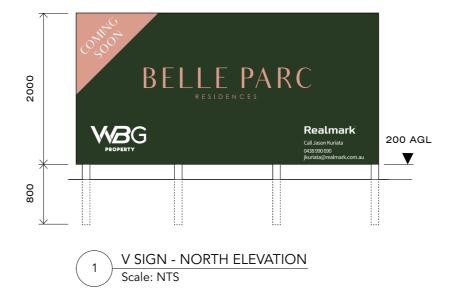

## Signage components:

O. Fonce panners

Faccie banners 

a ter fiaos

F: 1 @ 'V' sign

 $\bigcirc$ 

Only 'V' Sign forms part of this development application, as per correspondence with applicant dated 23/09/2019

| RIA PARK<br>/2019           | The<br>Factory<br>designs - signs - displays                                                                                                                                                                                                                                                                                                                                                                                                                                                                                                                                                                                                                                                                                                                                                                                                                                                                                                                                                                                                                                                                                                                                                                                                                                                                                                                                                                                                                                                                                                                                                                                                                                                                                                                                                                                                                                                                                                                                                                                       |  |
|-----------------------------|------------------------------------------------------------------------------------------------------------------------------------------------------------------------------------------------------------------------------------------------------------------------------------------------------------------------------------------------------------------------------------------------------------------------------------------------------------------------------------------------------------------------------------------------------------------------------------------------------------------------------------------------------------------------------------------------------------------------------------------------------------------------------------------------------------------------------------------------------------------------------------------------------------------------------------------------------------------------------------------------------------------------------------------------------------------------------------------------------------------------------------------------------------------------------------------------------------------------------------------------------------------------------------------------------------------------------------------------------------------------------------------------------------------------------------------------------------------------------------------------------------------------------------------------------------------------------------------------------------------------------------------------------------------------------------------------------------------------------------------------------------------------------------------------------------------------------------------------------------------------------------------------------------------------------------------------------------------------------------------------------------------------------------|--|
|                             | P: 08 9445 8511   F: 08 9445 8411<br>E: info@the-factory.com.au   W: www.the-factory.com.au<br>A: 3/40 Bryan Place, Balcatta, Perth , WA 6021                                                                                                                                                                                                                                                                                                                                                                                                                                                                                                                                                                                                                                                                                                                                                                                                                                                                                                                                                                                                                                                                                                                                                                                                                                                                                                                                                                                                                                                                                                                                                                                                                                                                                                                                                                                                                                                                                      |  |
|                             | Job Production Details                                                                                                                                                                                                                                                                                                                                                                                                                                                                                                                                                                                                                                                                                                                                                                                                                                                                                                                                                                                                                                                                                                                                                                                                                                                                                                                                                                                                                                                                                                                                                                                                                                                                                                                                                                                                                                                                                                                                                                                                             |  |
|                             | WBG Property<br>53-55 Canning Hwy<br>Victoria Park<br>Signage<br>Item F: 1 @ 'V' sign                                                                                                                                                                                                                                                                                                                                                                                                                                                                                                                                                                                                                                                                                                                                                                                                                                                                                                                                                                                                                                                                                                                                                                                                                                                                                                                                                                                                                                                                                                                                                                                                                                                                                                                                                                                                                                                                                                                                              |  |
|                             | Signage components:                                                                                                                                                                                                                                                                                                                                                                                                                                                                                                                                                                                                                                                                                                                                                                                                                                                                                                                                                                                                                                                                                                                                                                                                                                                                                                                                                                                                                                                                                                                                                                                                                                                                                                                                                                                                                                                                                                                                                                                                                |  |
|                             | <ul> <li>4 @ 4000 x 2000mm(h) "V"<br/>sign made using;</li> <li>"V" shaped timber frame with<br/>3mm ACP cladding to North &amp;<br/>South faces</li> </ul>                                                                                                                                                                                                                                                                                                                                                                                                                                                                                                                                                                                                                                                                                                                                                                                                                                                                                                                                                                                                                                                                                                                                                                                                                                                                                                                                                                                                                                                                                                                                                                                                                                                                                                                                                                                                                                                                        |  |
|                             | 2 @ 4000 x 2000mm(h)<br>graphics printed digitally onto<br>blockout vinyl applied to both<br>faces of sign                                                                                                                                                                                                                                                                                                                                                                                                                                                                                                                                                                                                                                                                                                                                                                                                                                                                                                                                                                                                                                                                                                                                                                                                                                                                                                                                                                                                                                                                                                                                                                                                                                                                                                                                                                                                                                                                                                                         |  |
|                             | Installation:                                                                                                                                                                                                                                                                                                                                                                                                                                                                                                                                                                                                                                                                                                                                                                                                                                                                                                                                                                                                                                                                                                                                                                                                                                                                                                                                                                                                                                                                                                                                                                                                                                                                                                                                                                                                                                                                                                                                                                                                                      |  |
|                             | Install into position on site<br>& embed into ground using<br>concrete                                                                                                                                                                                                                                                                                                                                                                                                                                                                                                                                                                                                                                                                                                                                                                                                                                                                                                                                                                                                                                                                                                                                                                                                                                                                                                                                                                                                                                                                                                                                                                                                                                                                                                                                                                                                                                                                                                                                                             |  |
| nitted,                     | A. Job Approved. This information has been checked and approved by the client for all requirements and may proceed to the next stage of production.                                                                                                                                                                                                                                                                                                                                                                                                                                                                                                                                                                                                                                                                                                                                                                                                                                                                                                                                                                                                                                                                                                                                                                                                                                                                                                                                                                                                                                                                                                                                                                                                                                                                                                                                                                                                                                                                                |  |
| client<br>Is etc.<br>ct due | Signature: Date: |  |
| ork or                      | stage of production. NO further proof required. Signature: Date: D                                                                                                                                                                                                                                                                                                                                                                                                                                                                                                                                                                                                                                                                                                                                                                                                                                                                                                                                         |  |
| erty of<br>erved.           | the job may proceed. An additional proof is required. Signature: Date:                                                                                                                                                                                                                                                                                                                                                                                                                                                                                                                                                                                                                                                                                                                                                                                                                                                                                                                                                                                                                                                                                                                                                                                                                                                                                                                                                                                                                                                                                                                                                                                                                                                                                                                                                                                                                                                                                                                                                             |  |