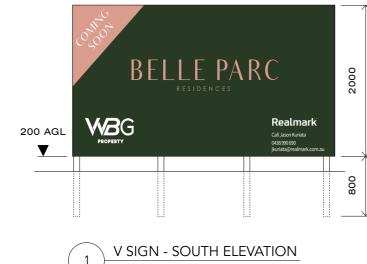

## Signage components:

O. Fonce panners

Faccie banners 

a ter fiaos

F: 1 @ 'V' sign

 $\bigcirc$ 

Only 'V' Sign forms part of this development application, as per correspondence with applicant dated 23/09/2019

| RIA PARK<br>/2019           | The<br>Factory<br>designs - signs - displays                                                                                                                                                                                                                                                                                                                                                                                                                                                                                                                                                                                                                                                                                                                                                                                                                                                                                                                                                                                                                                                                                                                                                                                                                                                                                                                                                                                                                                                                                                                                                                                                                                                                                                                                                                                                                                                                                                                                                                                       |  |
|-----------------------------|------------------------------------------------------------------------------------------------------------------------------------------------------------------------------------------------------------------------------------------------------------------------------------------------------------------------------------------------------------------------------------------------------------------------------------------------------------------------------------------------------------------------------------------------------------------------------------------------------------------------------------------------------------------------------------------------------------------------------------------------------------------------------------------------------------------------------------------------------------------------------------------------------------------------------------------------------------------------------------------------------------------------------------------------------------------------------------------------------------------------------------------------------------------------------------------------------------------------------------------------------------------------------------------------------------------------------------------------------------------------------------------------------------------------------------------------------------------------------------------------------------------------------------------------------------------------------------------------------------------------------------------------------------------------------------------------------------------------------------------------------------------------------------------------------------------------------------------------------------------------------------------------------------------------------------------------------------------------------------------------------------------------------------|--|
|                             | P: 08 9445 8511   F: 08 9445 8411<br>E: info@the-factory.com.au   W: www.the-factory.com.au<br>A: 3/40 Bryan Place, Balcatta, Perth , WA 6021                                                                                                                                                                                                                                                                                                                                                                                                                                                                                                                                                                                                                                                                                                                                                                                                                                                                                                                                                                                                                                                                                                                                                                                                                                                                                                                                                                                                                                                                                                                                                                                                                                                                                                                                                                                                                                                                                      |  |
|                             | Job Production Details                                                                                                                                                                                                                                                                                                                                                                                                                                                                                                                                                                                                                                                                                                                                                                                                                                                                                                                                                                                                                                                                                                                                                                                                                                                                                                                                                                                                                                                                                                                                                                                                                                                                                                                                                                                                                                                                                                                                                                                                             |  |
|                             | WBG Property<br>53-55 Canning Hwy<br>Victoria Park<br>Signage<br>Item F: 1 @ 'V' sign                                                                                                                                                                                                                                                                                                                                                                                                                                                                                                                                                                                                                                                                                                                                                                                                                                                                                                                                                                                                                                                                                                                                                                                                                                                                                                                                                                                                                                                                                                                                                                                                                                                                                                                                                                                                                                                                                                                                              |  |
|                             | Signage components:                                                                                                                                                                                                                                                                                                                                                                                                                                                                                                                                                                                                                                                                                                                                                                                                                                                                                                                                                                                                                                                                                                                                                                                                                                                                                                                                                                                                                                                                                                                                                                                                                                                                                                                                                                                                                                                                                                                                                                                                                |  |
|                             | <ul> <li>4 @ 4000 x 2000mm(h) "V"<br/>sign made using;</li> <li>"V" shaped timber frame with<br/>3mm ACP cladding to North &amp;<br/>South faces</li> </ul>                                                                                                                                                                                                                                                                                                                                                                                                                                                                                                                                                                                                                                                                                                                                                                                                                                                                                                                                                                                                                                                                                                                                                                                                                                                                                                                                                                                                                                                                                                                                                                                                                                                                                                                                                                                                                                                                        |  |
|                             | 2 @ 4000 x 2000mm(h)<br>graphics printed digitally onto<br>blockout vinyl applied to both<br>faces of sign                                                                                                                                                                                                                                                                                                                                                                                                                                                                                                                                                                                                                                                                                                                                                                                                                                                                                                                                                                                                                                                                                                                                                                                                                                                                                                                                                                                                                                                                                                                                                                                                                                                                                                                                                                                                                                                                                                                         |  |
|                             | Installation:                                                                                                                                                                                                                                                                                                                                                                                                                                                                                                                                                                                                                                                                                                                                                                                                                                                                                                                                                                                                                                                                                                                                                                                                                                                                                                                                                                                                                                                                                                                                                                                                                                                                                                                                                                                                                                                                                                                                                                                                                      |  |
|                             | Install into position on site<br>& embed into ground using<br>concrete                                                                                                                                                                                                                                                                                                                                                                                                                                                                                                                                                                                                                                                                                                                                                                                                                                                                                                                                                                                                                                                                                                                                                                                                                                                                                                                                                                                                                                                                                                                                                                                                                                                                                                                                                                                                                                                                                                                                                             |  |
| nitted,                     | A. Job Approved. This information has been checked and approved by the client for all requirements and may proceed to the next stage of production.                                                                                                                                                                                                                                                                                                                                                                                                                                                                                                                                                                                                                                                                                                                                                                                                                                                                                                                                                                                                                                                                                                                                                                                                                                                                                                                                                                                                                                                                                                                                                                                                                                                                                                                                                                                                                                                                                |  |
| client<br>Is etc.<br>ct due | Signature: Date: |  |
| ork or                      | stage of production. NO further proof required. Signature: Date: D                                                                                                                                                                                                                                                                                                                                                                                                                                                                                                                                                                                                                                                                                                                                                                                                                                                                                                                                         |  |
| erty of<br>erved.           | the job may proceed. An additional proof is required. Signature: Date:                                                                                                                                                                                                                                                                                                                                                                                                                                                                                                                                                                                                                                                                                                                                                                                                                                                                                                                                                                                                                                                                                                                                                                                                                                                                                                                                                                                                                                                                                                                                                                                                                                                                                                                                                                                                                                                                                                                                                             |  |