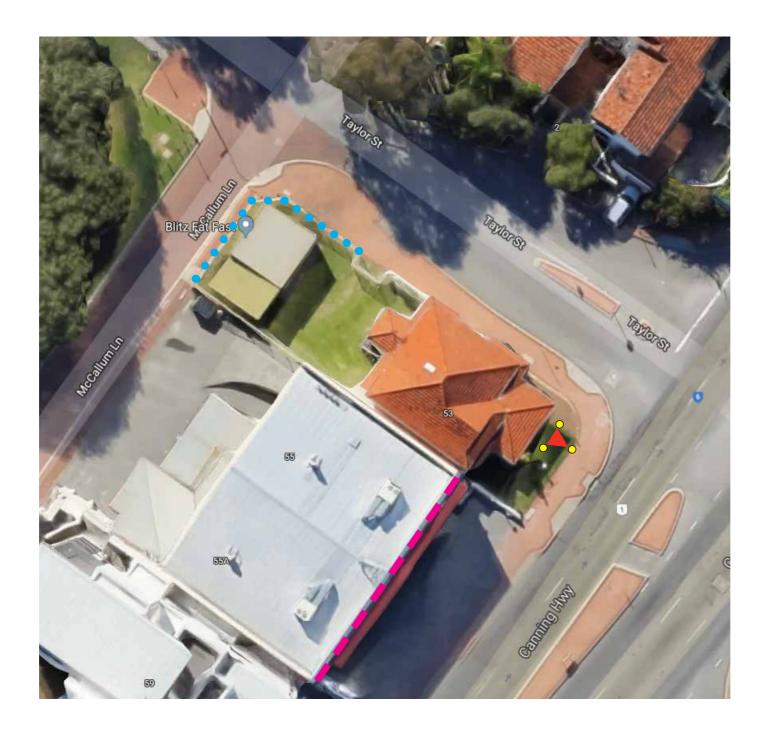

Location plan: 53-55 Canning Hwy, Victoria Park

Date: 17 June 2019 Job Number: 14547 The Factory makes every effort to ensure the accuracy of all concepts submitted, with the closest adherence to the client brief or communication. However, the client **Client Name:** WBG Property **Completion Date:** ASAP accepts responsibility for the final checking and approval. Please ensure that all information is correct, je sizes, colours, spelling, materials etc. Job Address: 53-55 Canning Hwy, Vic Park Scale: NTS Be aware colours, sizes and/or materials may vary slightly on the final product due to manufacturing tolerances. Jay Wan 1 of 5 Contact: Page: Version: А The Factory takes no responsibility for any breach of copyright on any artwork or client supplied images. Yes X Designer: Specs Jude Harlow Photos on Server: No 🗌 Any designs or original artwork produced by The Factory will remain the property of Grant Bird Sales Consultant: Filename & Path: prod/tfclient/wbg/14547 The Factory up until final payment. Copyright © The Factory 2018. All rights reserved

## Signage components:

O. Fonce panners

Faccie banners 

a ter fiaos

F: 1 @ 'V' sign

 $\bigcirc$ 

Only 'V' Sign forms part of this development application, as per correspondence with applicant dated 23/09/2019

| RIA PARK<br>/2019           | The<br>Factory<br>designs - signs - displays                                                                                                                                                                                                                                                                                                                                                                                                                                                                                                                                                                                                                                                                                                                                                                                                                                                                                                                                                                                                                                                                                                                                                                                                                                                                                                                                                                                                                                                                                                                                                                                                                                                                                                                                                                                                                                                                                                                                                                                       |  |
|-----------------------------|------------------------------------------------------------------------------------------------------------------------------------------------------------------------------------------------------------------------------------------------------------------------------------------------------------------------------------------------------------------------------------------------------------------------------------------------------------------------------------------------------------------------------------------------------------------------------------------------------------------------------------------------------------------------------------------------------------------------------------------------------------------------------------------------------------------------------------------------------------------------------------------------------------------------------------------------------------------------------------------------------------------------------------------------------------------------------------------------------------------------------------------------------------------------------------------------------------------------------------------------------------------------------------------------------------------------------------------------------------------------------------------------------------------------------------------------------------------------------------------------------------------------------------------------------------------------------------------------------------------------------------------------------------------------------------------------------------------------------------------------------------------------------------------------------------------------------------------------------------------------------------------------------------------------------------------------------------------------------------------------------------------------------------|--|
|                             | P: 08 9445 8511   F: 08 9445 8411<br>E: info@the-factory.com.au   W: www.the-factory.com.au<br>A: 3/40 Bryan Place, Balcatta, Perth , WA 6021                                                                                                                                                                                                                                                                                                                                                                                                                                                                                                                                                                                                                                                                                                                                                                                                                                                                                                                                                                                                                                                                                                                                                                                                                                                                                                                                                                                                                                                                                                                                                                                                                                                                                                                                                                                                                                                                                      |  |
|                             | Job Production Details                                                                                                                                                                                                                                                                                                                                                                                                                                                                                                                                                                                                                                                                                                                                                                                                                                                                                                                                                                                                                                                                                                                                                                                                                                                                                                                                                                                                                                                                                                                                                                                                                                                                                                                                                                                                                                                                                                                                                                                                             |  |
|                             | WBG Property<br>53-55 Canning Hwy<br>Victoria Park<br>Signage<br>Item F: 1 @ 'V' sign                                                                                                                                                                                                                                                                                                                                                                                                                                                                                                                                                                                                                                                                                                                                                                                                                                                                                                                                                                                                                                                                                                                                                                                                                                                                                                                                                                                                                                                                                                                                                                                                                                                                                                                                                                                                                                                                                                                                              |  |
|                             | Signage components:                                                                                                                                                                                                                                                                                                                                                                                                                                                                                                                                                                                                                                                                                                                                                                                                                                                                                                                                                                                                                                                                                                                                                                                                                                                                                                                                                                                                                                                                                                                                                                                                                                                                                                                                                                                                                                                                                                                                                                                                                |  |
|                             | <ul> <li>4 @ 4000 x 2000mm(h) "V"<br/>sign made using;</li> <li>"V" shaped timber frame with<br/>3mm ACP cladding to North &amp;<br/>South faces</li> </ul>                                                                                                                                                                                                                                                                                                                                                                                                                                                                                                                                                                                                                                                                                                                                                                                                                                                                                                                                                                                                                                                                                                                                                                                                                                                                                                                                                                                                                                                                                                                                                                                                                                                                                                                                                                                                                                                                        |  |
|                             | 2 @ 4000 x 2000mm(h)<br>graphics printed digitally onto<br>blockout vinyl applied to both<br>faces of sign                                                                                                                                                                                                                                                                                                                                                                                                                                                                                                                                                                                                                                                                                                                                                                                                                                                                                                                                                                                                                                                                                                                                                                                                                                                                                                                                                                                                                                                                                                                                                                                                                                                                                                                                                                                                                                                                                                                         |  |
|                             | Installation:                                                                                                                                                                                                                                                                                                                                                                                                                                                                                                                                                                                                                                                                                                                                                                                                                                                                                                                                                                                                                                                                                                                                                                                                                                                                                                                                                                                                                                                                                                                                                                                                                                                                                                                                                                                                                                                                                                                                                                                                                      |  |
|                             | Install into position on site<br>& embed into ground using<br>concrete                                                                                                                                                                                                                                                                                                                                                                                                                                                                                                                                                                                                                                                                                                                                                                                                                                                                                                                                                                                                                                                                                                                                                                                                                                                                                                                                                                                                                                                                                                                                                                                                                                                                                                                                                                                                                                                                                                                                                             |  |
| nitted,                     | A. Job Approved. This information has been checked and approved by the client for all requirements and may proceed to the next stage of production.                                                                                                                                                                                                                                                                                                                                                                                                                                                                                                                                                                                                                                                                                                                                                                                                                                                                                                                                                                                                                                                                                                                                                                                                                                                                                                                                                                                                                                                                                                                                                                                                                                                                                                                                                                                                                                                                                |  |
| client<br>Is etc.<br>ct due | Signature: Date: |  |
| ork or                      | stage of production. NO further proof required. Signature: Date: D                                                                                                                                                                                                                                                                                                                                                                                                                                                                                                                                                                                                                                                                                                                                                                                                                                                                                                                                         |  |
| erty of<br>erved.           | the job may proceed. An additional proof is required. Signature: Date:                                                                                                                                                                                                                                                                                                                                                                                                                                                                                                                                                                                                                                                                                                                                                                                                                                                                                                                                                                                                                                                                                                                                                                                                                                                                                                                                                                                                                                                                                                                                                                                                                                                                                                                                                                                                                                                                                                                                                             |  |