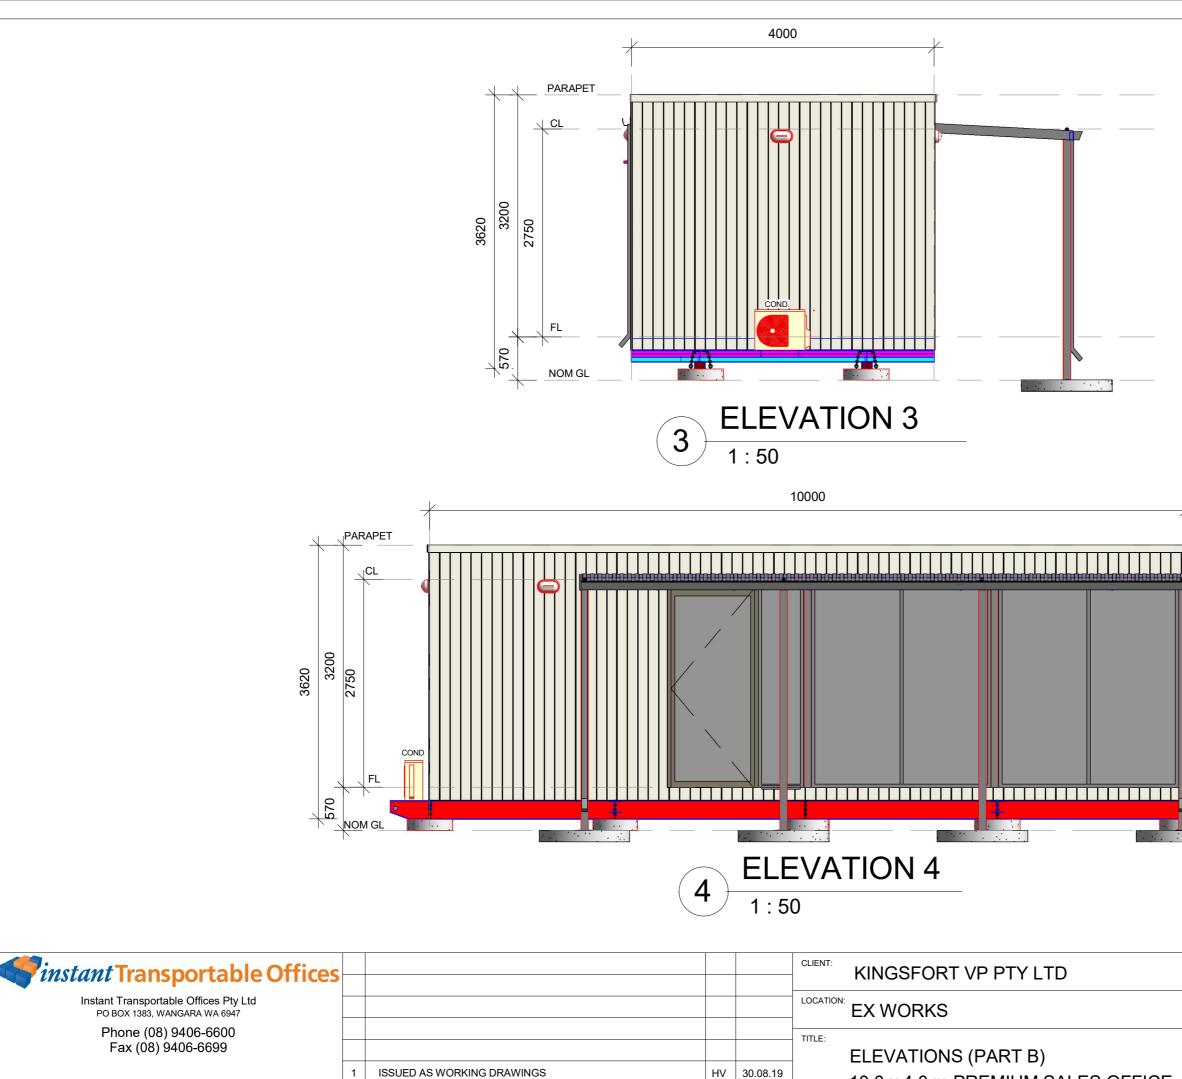

#### TOWN OF VICTORIA PARK Received: 25/09/2019

|  | BUILDING DESIGN CRITERIA WIND LOAD<br>IN ACCORDANCE WITH AS.1170.2:2002<br>REGION A, TERRAIN CATEGORY 2      |                | H AS.1170.2:2002 |                        |
|--|--------------------------------------------------------------------------------------------------------------|----------------|------------------|------------------------|
|  |                                                                                                              |                |                  | <sup>JOB №:</sup> 5574 |
|  |                                                                                                              | SHEET:<br>A3   | DRAWN BY:        | DATE: 30.08.19         |
|  | NOTE:<br>THIS DRAWING IS PROTECTED<br>BY COPYRIGHT LAWS.<br>DO NOT SCALE DRAWING.<br>REF TO DIMENSIONS ONLY. | scale:<br>1:50 | CHECKED BY:      | DATE:<br>30.08.19      |
|  |                                                                                                              | DWG No:        | ••••             | -ELV2<br>501-131-0002  |

Phone (08) 9406-6600 Fax (08) 9406-6699

www.instantoffices.com.au

DESCRIPTION

ISSUED AS WORKING DRAWINGS

1

REV

ELEVATIONS 2.4x 2.4m TOILET, TANK BASED

TITLE: