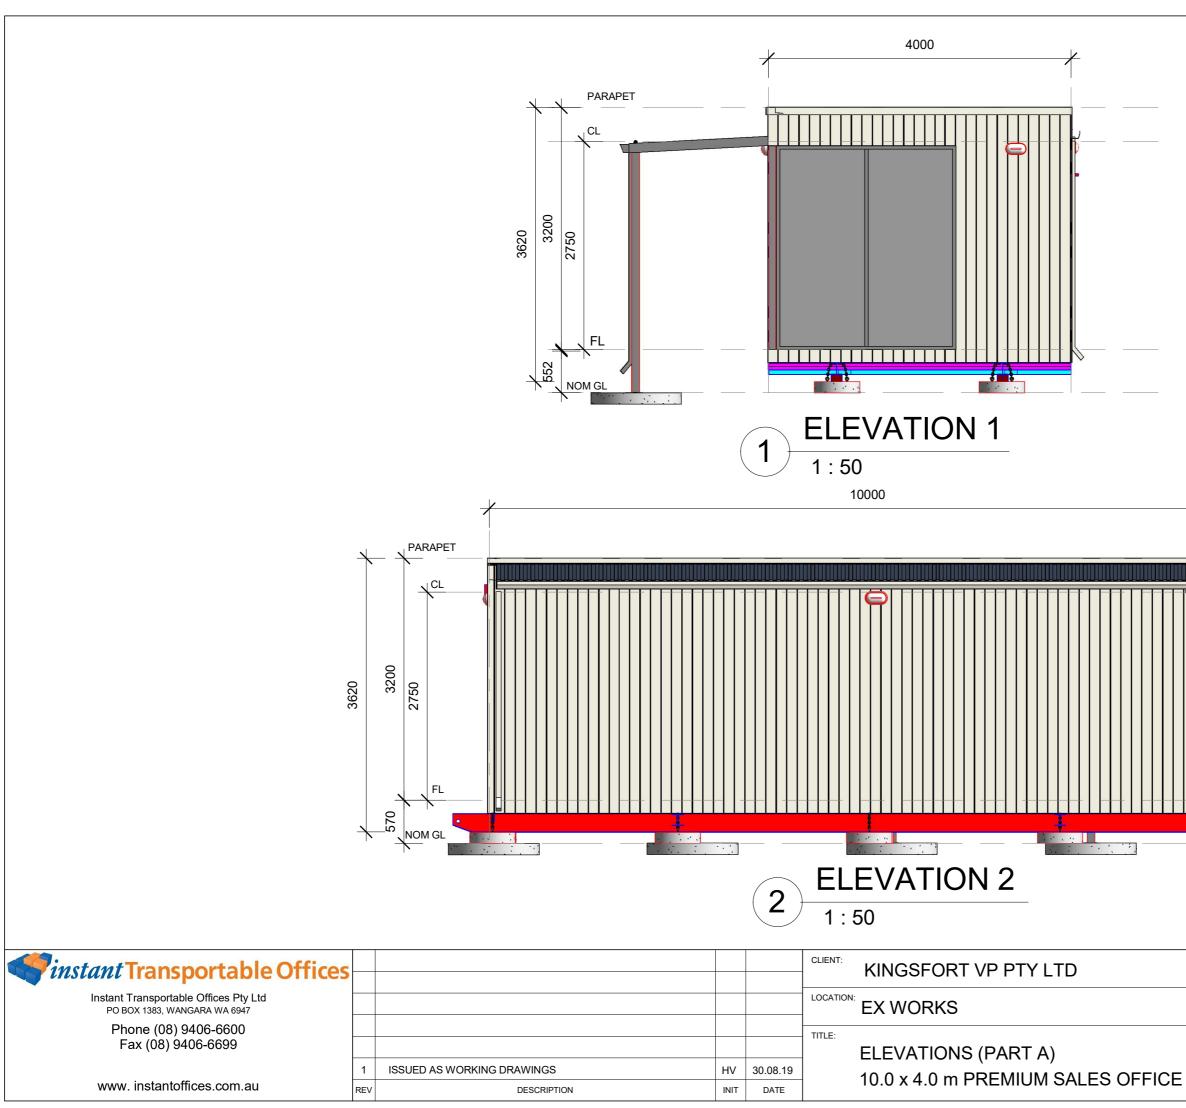

## TOWN OF VICTORIA PARK Received: 25/09/2019

| BUILDING DESIGN CRITERIA WIND LOAD<br>IN ACCORDANCE WITH AS.1170.2:2002<br>REGION A, TERRAIN CATEGORY 2 |                                                                                                              |                |             |                        |
|---------------------------------------------------------------------------------------------------------|--------------------------------------------------------------------------------------------------------------|----------------|-------------|------------------------|
|                                                                                                         |                                                                                                              |                |             | <sup>JOB №:</sup> 5574 |
|                                                                                                         |                                                                                                              | SHEET:<br>A3   | DRAWN BY:   | DATE:<br>30.08.19      |
|                                                                                                         | NOTE:<br>THIS DRAWING IS PROTECTED<br>BY COPYRIGHT LAWS.<br>DO NOT SCALE DRAWING.<br>REF TO DIMENSIONS ONLY. | scale:<br>1:50 | CHECKED BY: | DATE:<br>30.08.19      |
|                                                                                                         |                                                                                                              | DWG No:        |             | -ELV1<br>501-131-0002  |

INIT

DATE

| www. | instantoffices.com.au |
|------|-----------------------|
|------|-----------------------|

1

REV

10.0 x 4.0 m PREMIUM SALES OFFICE