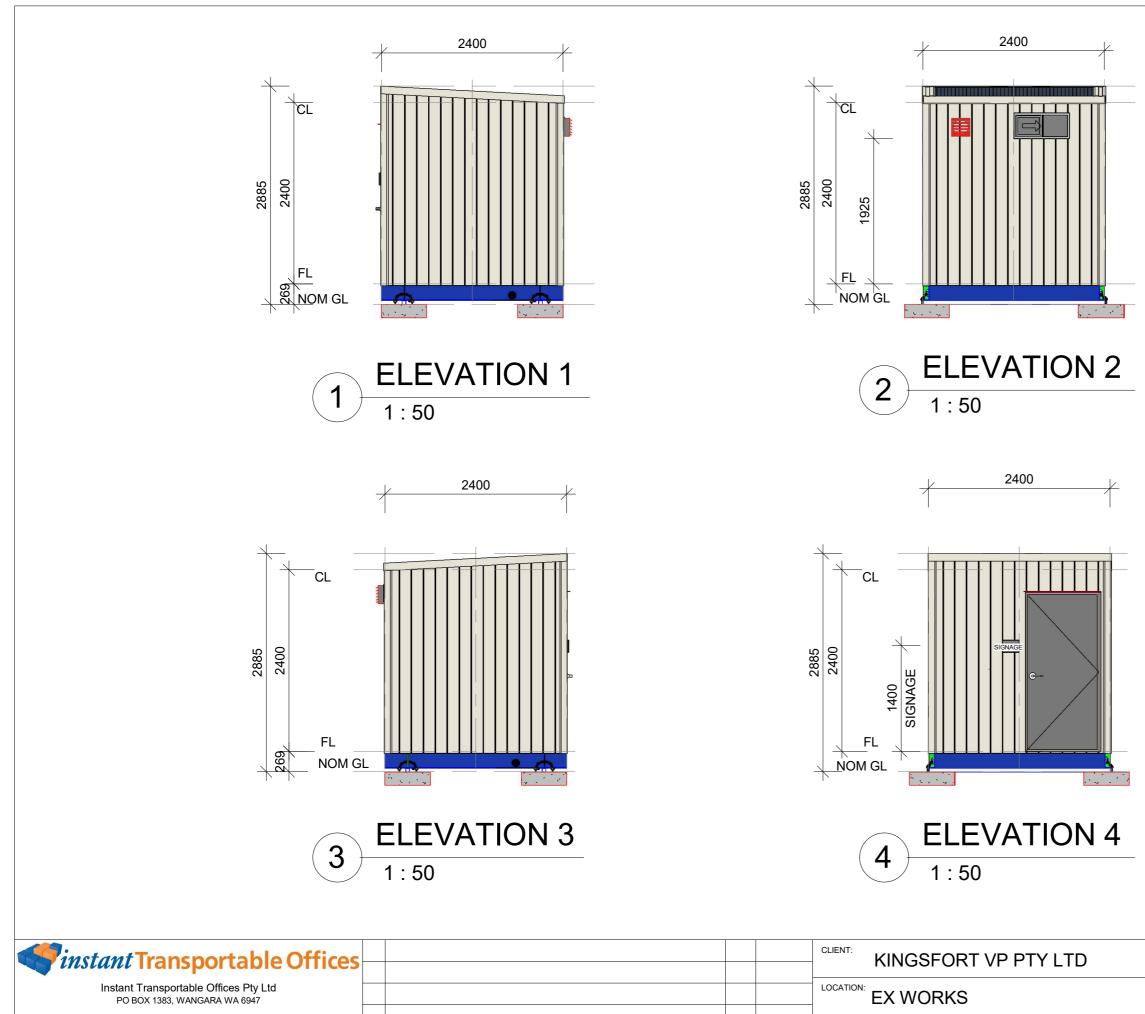

INIT

DATE

| www. | instantoffices.com.au |
|------|-----------------------|
|------|-----------------------|

1

REV

10.0 x 4.0 m PREMIUM SALES OFFICE

#### TOWN OF VICTORIA PARK Received: 25/09/2019

|  | BUILDING DESIGN CRITERIA WIND LOAD<br>IN ACCORDANCE WITH AS.1170.2:2002<br>REGION A, TERRAIN CATEGORY 2      |                | H AS.1170.2:2002 |                        |
|--|--------------------------------------------------------------------------------------------------------------|----------------|------------------|------------------------|
|  |                                                                                                              |                |                  | <sup>JOB №:</sup> 5574 |
|  |                                                                                                              | SHEET:<br>A3   | DRAWN BY:        | DATE: 30.08.19         |
|  | NOTE:<br>THIS DRAWING IS PROTECTED<br>BY COPYRIGHT LAWS.<br>DO NOT SCALE DRAWING.<br>REF TO DIMENSIONS ONLY. | scale:<br>1:50 | CHECKED BY:      | DATE:<br>30.08.19      |
|  |                                                                                                              | DWG No:        | ••••             | -ELV2<br>501-131-0002  |

Phone (08) 9406-6600 Fax (08) 9406-6699

www.instantoffices.com.au

DESCRIPTION

ISSUED AS WORKING DRAWINGS

1

REV

ELEVATIONS 2.4x 2.4m TOILET, TANK BASED

TITLE:

# TOWN OF VICTORIA PARK Received: 25/09/2019

|                                                          | IN ACC         |             | ITERIA WIND LOAD<br>H AS.1170.2:2002<br>CATEGORY 2 |
|----------------------------------------------------------|----------------|-------------|----------------------------------------------------|
|                                                          |                |             | <sup>JOB №:</sup> 5574                             |
|                                                          | SHEET:<br>A3   | DRAWN BY:   | DATE:<br>30.08.19                                  |
| NOTE:<br>THIS DRAWING IS PROTECTED<br>BY COPYRIGHT LAWS. | scale:<br>1:50 | CHECKED BY: | DATE:<br>30.08.19                                  |
| DO NOT SCALE DRAWING.<br>REF TO DIMENSIONS ONLY.         | DWG No:        | 5574-       | -ELV                                               |