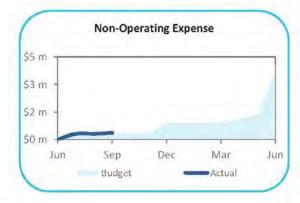

| (364,347     |
| Non-Cash Items Adjustments       |                   |   |             |              |              |
| Profit and Loss                  |                   |   | 39,100      | 0            | 0            |
| Depreciation                     |                   |   | 5,600,000   | 1,249,995    | 0            |
| Total Non-Cash Items Adjustment  | ts .              |   | 5,639,100   | 1,249,995    | 0            |
| Suspense Items Yet To Be Applied | 0                 |   | 0           | 0            | 280,965      |
| Opening Surplus / (Deficit)      |                   |   | 7,000,000   | 7,000,000    | 7,511,645    |
| Closing Surplus / (Deficit)      |                   |   | 0           | 38,343,588   | 38,858,374   |



## **Graphical Representation**















| Particulars                                      | Brought<br>Forward<br>1 July<br>\$ | 2014-2015<br>Revised<br>Budget<br>\$ | Year<br>To Date<br>Actual<br>\$ |
|--------------------------------------------------|------------------------------------|--------------------------------------|---------------------------------|
| Current Assets                                   |                                    |                                      |                                 |
| Cash - Unrestricted                              | 10,975,103                         | 3,300,000                            | 26,777,939                      |
| Cash - Reserves / Restricted                     | 7,037,619                          | 7,391,619                            | 7,038,124