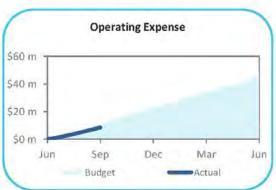

3,750)    | (364,347     |
| Non-Cash Items Adjustments       |                   |   |             |              |              |
| Profit and Loss                  |                   |   | 39,100      | 0            | 0            |
| Depreciation                     |                   |   | 5,600,000   | 1,249,995    | 0            |
| Total Non-Cash Items Adjustment  | ts .              |   | 5,639,100   | 1,249,995    | 0            |
| Suspense Items Yet To Be Applied | 0                 |   | 0           | 0            | 280,965      |
| Opening Surplus / (Deficit)      |                   |   | 7,000,000   | 7,000,000    | 7,511,645    |
| Closing Surplus / (Deficit)      |                   |   | 0           | 38,343,588   | 38,858,374   |



## **Graphical Representation**















| Particulars                                      | Brought<br>Forward<br>1 July<br>\$ | 2014-2015<br>Revised<br>Budget<br>\$ | Year<br>To Date<br>Actual<br>\$ |
|--------------------------------------------------|------------------------------------|--------------------------------------|---------------------------------|
| Current Assets                                   |                                    |                                      |                                 |
| Cash - Unrestricted                              | 10,975,103                         | 3,300,000                            | 26,777,939                      |
| Cash - Reserves / Restricted                     | 7,037,619                          | 7,391,619                            | 7,038,1