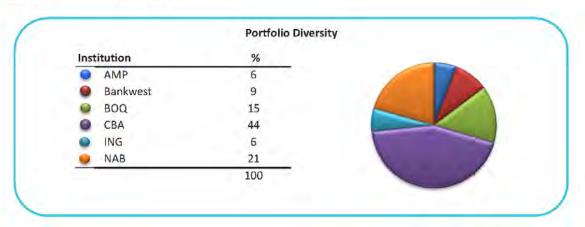

|
| 011529                    | 1,000,000          | 3.52             | 180            | 17 Mar 15        | 17,359                 | 954.00          |
| Total Cash - Restricted   | 7,038,124          |                  |                |                  | 122,716                | 21%             |
| Total Cash - Invested     | 33,807,058         |                  |                |                  | 301,015                | 100%            |
| Cash on Hand              | 9,005              |                  |                |                  |                        |                 |
| Total Cash                | 33,816,063         |                  |                |                  |                        |                 |



# Cash and Investments Analysis











# Rates Outstanding (Not Including Deferrals or Associated Fees and Charges)

|                                 | Total      |
|---------------------------------|------------|
| Balance from Previous Year      | 395,697    |
| Rates Levied - Initial          | 35,431,412 |
| Rates Levied - Interims         | 250,212    |
| Total Rates Collectable         | 36,077,321 |
| Current Rates Collected To Date | 20,142,919 |
| Current Rates Outstanding       | 15,934,401 |
| % Rates Outstanding             | 44.2%      |



# **Sundry Debtors**

| Туре                                   | Total   | 30 Days | 60 Days | 90 Days | 90+ Days |
|----------------------------------------|---------|---------|---------|---------|----------|
| Grants and Subsidies                   | 55,268  | 55,26