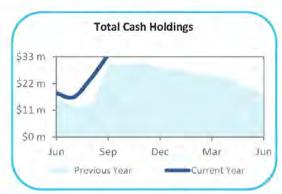

|
| 011529                    | 1,000,000          | 3.52             | 180            | 17 Mar 15        | 17,359                 | 954.00          |
| Total Cash - Restricted   | 7,038,124          |                  |                |                  | 122,716                | 21%             |
| Total Cash - Invested     | 33,807,058         |                  |                |                  | 301,015                | 100%            |
| Cash on Hand              | 9,005              |                  |                |                  |                        |                 |
| Total Cash                | 33,816,063         |                  |                |                  |                        |                 |



# Cash and Investments Analysis











# Rates Outstanding (Not Including Deferrals or Associated Fees and Charges)

|                                 | Total      |
|---------------------------------|------------|
| Balance from Previous Year      | 395,697    |
| Rates Levied - Initial          | 35,431,412 |
| Rates Levied - Interims         | 250,212    |
| Total Rates Collectable         | 36,077,321 |
| Current Rates Collected To Date | 20,142,919 |
| Current Rates Outstanding       | 15,934,401 |
| % Rates Outstanding             | 44.2%      |



# **Sundry Debtors**

| Туре                                   | Total   | 30 Days | 60 Days | 90 Days | 90+ Days |
|----------------------------------------|---------|---------|---------|---------|----------|
| Grants and Subsidies                   | 55,268  | 55,268  |