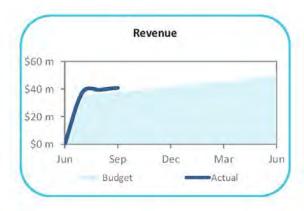

353,750)    | (364,347     |
| Non-Cash Items Adjustments       |                   |   |             |              |              |
| Profit and Loss                  |                   |   | 39,100      | 0            | 0            |
| Depreciation                     |                   |   | 5,600,000   | 1,249,995    | 0            |
| Total Non-Cash Items Adjustment  | ts .              |   | 5,639,100   | 1,249,995    | 0            |
| Suspense Items Yet To Be Applied | 0                 |   | 0           | 0            | 280,965      |
| Opening Surplus / (Deficit)      |                   |   | 7,000,000   | 7,000,000    | 7,511,645    |
| Closing Surplus / (Deficit)      |                   |   | 0           | 38,343,588   | 38,858,374   |



## **Graphical Representation**















| Particulars                                      | Brought<br>Forward<br>1 July<br>\$ | 2014-2015<br>Revised<br>Budget<br>\$ | Year<br>To Date<br>Actual<br>\$ |
|--------------------------------------------------|------------------------------------|--------------------------------------|---------------------------------|
| Current Assets                                   |                                    |                                      |                                 |
| Cash - Unrestricted                              | 10,975,103                         | 3,300,000                            | 26,777,939                      |
| Cash - Reserves / Restricted                     | 7,037,619                          | 7,391,619                            | 7,038