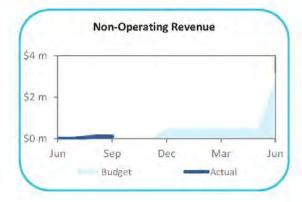

750)    | (364,347     |
| Non-Cash Items Adjustments       |                   |   |             |              |              |
| Profit and Loss                  |                   |   | 39,100      | 0            | 0            |
| Depreciation                     |                   |   | 5,600,000   | 1,249,995    | 0            |
| Total Non-Cash Items Adjustment  | ts .              |   | 5,639,100   | 1,249,995    | 0            |
| Suspense Items Yet To Be Applied | 0                 |   | 0           | 0            | 280,965      |
| Opening Surplus / (Deficit)      |                   |   | 7,000,000   | 7,000,000    | 7,511,645    |
| Closing Surplus / (Deficit)      |                   |   | 0           | 38,343,588   | 38,858,374   |



## **Graphical Representation**















| Particulars                                      | Brought<br>Forward<br>1 July<br>\$ | 2014-2015<br>Revised<br>Budget<br>\$ | Year<br>To Date<br>Actual<br>\$ |
|--------------------------------------------------|------------------------------------|--------------------------------------|---------------------------------|
| Current Assets                                   |                                    |                                      |                                 |
| Cash - Unrestricted                              | 10,975,103                         | 3,300,000                            | 26,777,939                      |
| Cash - Reserves / Restricted                     | 7,037,619                          | 7,391,619                            | 7,038,124