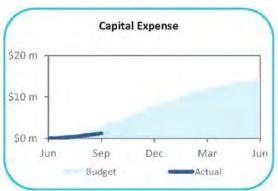

0)    | (364,347     |
| Non-Cash Items Adjustments       |                   |   |             |              |              |
| Profit and Loss                  |                   |   | 39,100      | 0            | 0            |
| Depreciation                     |                   |   | 5,600,000   | 1,249,995    | 0            |
| Total Non-Cash Items Adjustment  | ts .              |   | 5,639,100   | 1,249,995    | 0            |
| Suspense Items Yet To Be Applied | 0                 |   | 0           | 0            | 280,965      |
| Opening Surplus / (Deficit)      |                   |   | 7,000,000   | 7,000,000    | 7,511,645    |
| Closing Surplus / (Deficit)      |                   |   | 0           | 38,343,588   | 38,858,374   |



## **Graphical Representation**















| Particulars                                      | Brought<br>Forward<br>1 July<br>\$ | 2014-2015<br>Revised<br>Budget<br>\$ | Year<br>To Date<br>Actual<br>\$ |
|--------------------------------------------------|------------------------------------|--------------------------------------|---------------------------------|
| Current Assets                                   |                                    |                                      |                                 |
| Cash - Unrestricted                              | 10,975,103                         | 3,300,000                            | 26,777,939                      |
| Cash - Reserves / Restricted                     | 7,037,619                          | 7,391,619                            | 7,038,124