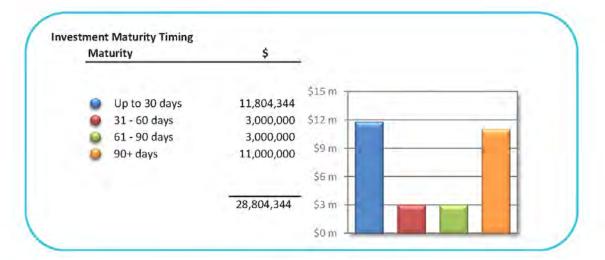

|
| 011529                    | 1,000,000          | 3.52             | 180            | 17 Mar 15        | 17,359                 | 954.00          |
| Total Cash - Restricted   | 7,038,124          |                  |                |                  | 122,716                | 21%             |
| Total Cash - Invested     | 33,807,058         |                  |                |                  | 301,015                | 100%            |
| Cash on Hand              | 9,005              |                  |                |                  |                        |                 |
| Total Cash                | 33,816,063         |                  |                |                  |                        |                 |



# Cash and Investments Analysis











# Rates Outstanding (Not Including Deferrals or Associated Fees and Charges)

|                                 | Total      |
|---------------------------------|------------|
| Balance from Previous Year      | 395,697    |
| Rates Levied - Initial          | 35,431,412 |
| Rates Levied - Interims         | 250,212    |
| Total Rates Collectable         | 36,077,321 |
| Current Rates Collected To Date | 20,142,919 |
| Current Rates Outstanding       | 15,934,401 |
| % Rates Outstanding             | 44.2%      |



# **Sundry Debtors**

| Туре                                   | Total   | 30 Days | 60 Days | 90 Days | 90+ Days |
|----------------------------------------|---------|---------|---------|---------|----------|
| Grants and Subsidies                   | 55,268  | 55,268