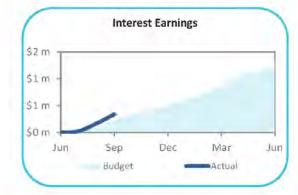

|
| 011529                    | 1,000,000          | 3.52             | 180            | 17 Mar 15        | 17,359                 | 954.00          |
| Total Cash - Restricted   | 7,038,124          |                  |                |                  | 122,716                | 21%             |
| Total Cash - Invested     | 33,807,058         |                  |                |                  | 301,015                | 100%            |
| Cash on Hand              | 9,005              |                  |                |                  |                        |                 |
| Total Cash                | 33,816,063         |                  |                |                  |                        |                 |



# Cash and Investments Analysis











# Rates Outstanding (Not Including Deferrals or Associated Fees and Charges)

|                                 | Total      |
|---------------------------------|------------|
| Balance from Previous Year      | 395,697    |
| Rates Levied - Initial          | 35,431,412 |
| Rates Levied - Interims         | 250,212    |
| Total Rates Collectable         | 36,077,321 |
| Current Rates Collected To Date | 20,142,919 |
| Current Rates Outstanding       | 15,934,401 |
| % Rates Outstanding             | 44.2%      |



# **Sundry Debtors**

| Туре                                   | Total   | 30 Days | 60 Days | 90 Days | 90+ Days |
|----------------------------------------|---------|---------|---------|---------|----------|
| Grants and Subsidies                   | 55,268  | 55,268  |