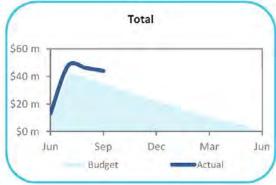

| (364,347     |
| Non-Cash Items Adjustments       |                   |   |             |              |              |
| Profit and Loss                  |                   |   | 39,100      | 0            | 0            |
| Depreciation                     |                   |   | 5,600,000   | 1,249,995    | 0            |
| Total Non-Cash Items Adjustment  | ts .              |   | 5,639,100   | 1,249,995    | 0            |
| Suspense Items Yet To Be Applied | 0                 |   | 0           | 0            | 280,965      |
| Opening Surplus / (Deficit)      |                   |   | 7,000,000   | 7,000,000    | 7,511,645    |
| Closing Surplus / (Deficit)      |                   |   | 0           | 38,343,588   | 38,858,374   |



## **Graphical Representation**















| Particulars                                      | Brought<br>Forward<br>1 July<br>\$ | 2014-2015<br>Revised<br>Budget<br>\$ | Year<br>To Date<br>Actual<br>\$ |
|--------------------------------------------------|------------------------------------|--------------------------------------|---------------------------------|
| Current Assets                                   |                                    |                                      |                                 |
| Cash - Unrestricted                              | 10,975,103                         | 3,300,000                            | 26,777,939                      |
| Cash - Reserves / Restricted                     | 7,037,619                          | 7,391,619                            | 7,038,124