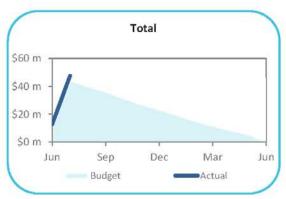

00)    | (320,830)    |
| Non-Cash Items Adjustments      |                   |   |             |              |              |
| Profit and Loss                 |                   |   | 39,100      | 0            | 0            |
| Depreciation                    |                   |   | 5,600,000   | 416,665      | 0            |
| Total Non-Cash Items Adjustmen  | nts               |   | 5,639,100   | 416,665      | 0            |
| Suspense Items Yet To Be Applie | ed                |   | 0           | 0            | 289,222      |
| Opening Surplus / (Deficit)     |                   |   | 7,000,000   | 7,000,000    | 7,443,842    |
| Closing Surplus / (Deficit)     |                   |   | 0           | 41,618,719   | 42,390,818   |



#### **Graphical Representation**















| Particulars                                      | Brought<br>Forward<br>1 July<br>\$ | 2014-2015<br>Revised<br>Budget<br>\$ | Year<br>To Date<br>Actual<br>\$ |
|--------------------------------------------------|------------------------------------|--------------------------------------|---------------------------------|
| Current Assets                                   |                                    |                                      |                                 |
| Cash - Unrestricted                              | 10,975,103                         | 3,300,000                            | 9,319,256                       |
| Cash - Reserves / Restricted                     | 7,037,619                          | 7,391,619                            | 7,037,619