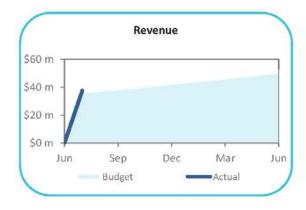

) | (320,000)    | (320,830)    |
| Non-Cash Items Adjustments      |                   |   |             |              |              |
| Profit and Loss                 |                   |   | 39,100      | 0            | 0            |
| Depreciation                    |                   |   | 5,600,000   | 416,665      | 0            |
| Total Non-Cash Items Adjustmen  | nts               |   | 5,639,100   | 416,665      | 0            |
| Suspense Items Yet To Be Applie | ed                |   | 0           | 0            | 289,222      |
| Opening Surplus / (Deficit)     |                   |   | 7,000,000   | 7,000,000    | 7,443,842    |
| Closing Surplus / (Deficit)     |                   |   | 0           | 41,618,719   | 42,390,818   |



#### **Graphical Representation**















| Particulars                                      | Brought<br>Forward<br>1 July<br>\$ | 2014-2015<br>Revised<br>Budget<br>\$ | Year<br>To Date<br>Actual<br>\$ |
|--------------------------------------------------|------------------------------------|--------------------------------------|---------------------------------|
| Current Assets                                   |                                    |                                      |                                 |
| Cash - Unrestricted                              | 10,975,103                         | 3,300,000                            | 9,319,256                       |
| Cash - Reserves / Restricted                     | 7,037,619                          | 7,391,619                            | 7,037