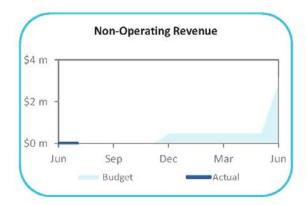

(320,000)    | (320,830)    |
| Non-Cash Items Adjustments      |                   |   |             |              |              |
| Profit and Loss                 |                   |   | 39,100      | 0            | 0            |
| Depreciation                    |                   |   | 5,600,000   | 416,665      | 0            |
| Total Non-Cash Items Adjustmen  | nts               |   | 5,639,100   | 416,665      | 0            |
| Suspense Items Yet To Be Applie | ed                |   | 0           | 0            | 289,222      |
| Opening Surplus / (Deficit)     |                   |   | 7,000,000   | 7,000,000    | 7,443,842    |
| Closing Surplus / (Deficit)     |                   |   | 0           | 41,618,719   | 42,390,818   |



#### **Graphical Representation**















| Particulars                                      | Brought<br>Forward<br>1 July<br>\$ | 2014-2015<br>Revised<br>Budget<br>\$ | Year<br>To Date<br>Actual<br>\$ |
|--------------------------------------------------|------------------------------------|--------------------------------------|---------------------------------|
| Current Assets                                   |                                    |                                      |                                 |
| Cash - Unrestricted                              | 10,975,103                         | 3,300,000                            | 9,319,256                       |
| Cash - Reserves / Restricted                     | 7,037,619                          | 7,391,619                            | 7,037,619