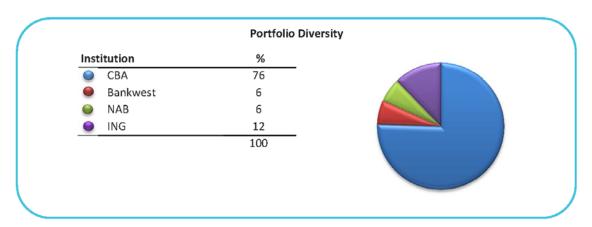

|
| Total Cash -  | Restricted   | 7,037,619                |                       |                |                  | 0                           | 43%                           |
| Total Cash -  | Invested     | 16,348,320               |                       |                |                  | 43,330                      | 100%                          |
| Cash on Han   | d            | 8,555                    |                       |                |                  |                             |                               |
| Total Cash    |              | 16,356,875               |                       |                |                  |                             |                               |



## **Cash and Investments Analysis**









Mar

Current Year

Jun



## Rates Outstanding (Not Including Deferrals or Associated Fees and Charges)

| Balance from Previous Year       | <b>Total</b><br>395,697 |          | Rates Outstanding |
|----------------------------------|-------------------------|----------|-------------------|
| Rates Levied - Initial           | 35,431,031              | \$36 m — |                   |
| Rates Levied - Interims          | 0                       | \$27 m - |                   |
| Total Rates Collectable          | 35,826,728              | \$18 m - |                   |
| Current Rates Collected To Date  | 2,490,404               | \$9 m -  |                   |
|                                  |                         | \$0 m    |                   |
| <b>Current Rates Outstandin