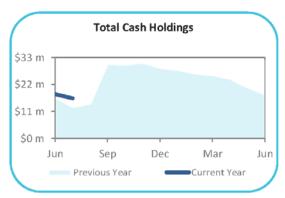

|
| Total Cash -  | Restricted   | 7,037,619                |                       |                |                  | 0                           | 43%                           |
| Total Cash -  | Invested     | 16,348,320               |                       |                |                  | 43,330                      | 100%                          |
| Cash on Han   | d            | 8,555                    |                       |                |                  |                             |                               |
| Total Cash    |              | 16,356,875               |                       |                |                  |                             |                               |



## **Cash and Investments Analysis**









Mar

Current Year

Jun



## Rates Outstanding (Not Including Deferrals or Associated Fees and Charges)

| Balance from Previous Year       | <b>Total</b><br>395,697 |          | Rates Outstanding |
|----------------------------------|-------------------------|----------|-------------------|
| Rates Levied - Initial           | 35,431,031              | \$36 m — |                   |
| Rates Levied - Interims          | 0                       | \$27 m - |                   |
| Total Rates Collectable          | 35,826,728              | \$18 m - |                   |
| Current Rates Collected To Date  | 2,490,404               | \$9 m -  |                   |
|                                  |                         | \$0 m    |                   |
| <b>Current Rates Outstanding</b>