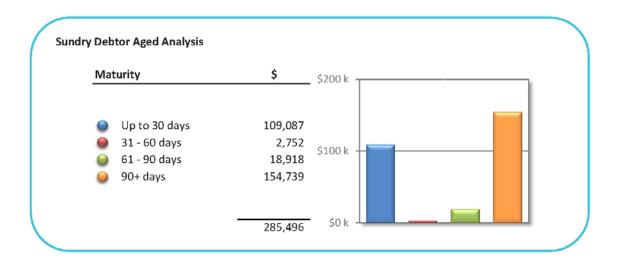

| 0       | 0       | 0       | 0        |
| Property Rent                          | 1,760   | 12,076  | 2,216   | 0       | (12,532) |
| Aqualife Fees                          | 22,285  | 7,399   | 0       | 14,886  | 0        |
| Leisurelife Fees                       | 14,895  | 11,542  | 536     | 0       | 2,817    |
| Community Life Fees                    | 8,971   | 4,906   | 0       | 4,033   | 33       |
| Health Fees                            | 163,222 | 0       | 0       | 0       | 163,222  |
| Other Fees and Charges                 | 59,760  | 58,561  | 0       | 0       | 1,199    |
| Building and Planning Application Fees | 14,604  | 14,604  | 0       | 0       | 0        |
| Total Sundry Debtors                   | 285,496 | 109,087 | 2,752   | 18,918  | 154,739  |





## **Grants and Contributions**

|                            |                          | Original<br>Budget | Revised<br>Budget | Receip   | t Status  |
|----------------------------|--------------------------|--------------------|-------------------|----------|-----------|
| Details                    |                          | \$                 | \$                | Invoiced | Remaining |
| Access Inclusion / Seniors | Sponsorships             | 20,000             | 20,000            | 0        | 20,000    |
| Corporate Funds            | Federal Assistance       | 750,000            | 750,000           | 0        | 750,000   |
|                            | Federal Local Road       | 325,000            | 325,000           | 0        | 325,000   |
| Creative Arts              |