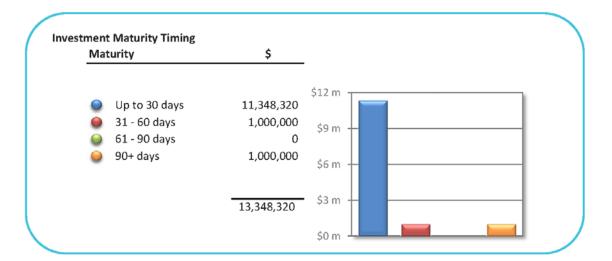

|
| Total Cash -  | Restricted   | 7,037,619                |                       |                |                  | 0                           | 43%                           |
| Total Cash -  | Invested     | 16,348,320               |                       |                |                  | 43,330                      | 100%                          |
| Cash on Han   | d            | 8,555                    |                       |                |                  |                             |                               |
| Total Cash    |              | 16,356,875               |                       |                |                  |                             |                               |



## **Cash and Investments Analysis**









Mar

Current Year

Jun



## Rates Outstanding (Not Including Deferrals or Associated Fees and Charges)

| Balance from Previous Year       | <b>Total</b><br>395,697 |          | Rates Outstanding |
|----------------------------------|-------------------------|----------|-------------------|
| Rates Levied - Initial           | 35,431,031              | \$36 m — |                   |
| Rates Levied - Interims          | 0                       | \$27 m - |                   |
| Total Rates Collectable          | 35,826,728              | \$18 m - |                   |
| Current Rates Collected To Date  | 2,490,404               | \$9 m -  |                   |
|                                  |                         | \$0 m    |                   |
| <b>Current Rates Outstanding<