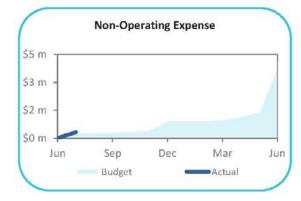

,000)    | (320,830)    |
| Non-Cash Items Adjustments      |                   |   |             |              |              |
| Profit and Loss                 |                   |   | 39,100      | 0            | 0            |
| Depreciation                    |                   |   | 5,600,000   | 416,665      | 0            |
| Total Non-Cash Items Adjustmen  | nts               |   | 5,639,100   | 416,665      | 0            |
| Suspense Items Yet To Be Applie | ed                |   | 0           | 0            | 289,222      |
| Opening Surplus / (Deficit)     |                   |   | 7,000,000   | 7,000,000    | 7,443,842    |
| Closing Surplus / (Deficit)     |                   |   | 0           | 41,618,719   | 42,390,818   |



#### **Graphical Representation**















| Particulars                                      | Brought<br>Forward<br>1 July<br>\$ | 2014-2015<br>Revised<br>Budget<br>\$ | Year<br>To Date<br>Actual<br>\$ |
|--------------------------------------------------|------------------------------------|--------------------------------------|---------------------------------|
| Current Assets                                   |                                    |                                      |                                 |
| Cash - Unrestricted                              | 10,975,103                         | 3,300,000                            | 9,319,256                       |
| Cash - Reserves / Restricted                     | 7,037,619                          | 7,391,619                            | 7,037,619