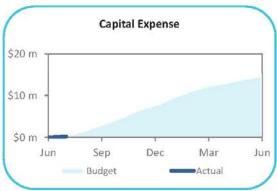

20,000)    | (320,830)    |
| Non-Cash Items Adjustments      |                   |   |             |              |              |
| Profit and Loss                 |                   |   | 39,100      | 0            | 0            |
| Depreciation                    |                   |   | 5,600,000   | 416,665      | 0            |
| Total Non-Cash Items Adjustmen  | nts               |   | 5,639,100   | 416,665      | 0            |
| Suspense Items Yet To Be Applie | ed                |   | 0           | 0            | 289,222      |
| Opening Surplus / (Deficit)     |                   |   | 7,000,000   | 7,000,000    | 7,443,842    |
| Closing Surplus / (Deficit)     |                   |   | 0           | 41,618,719   | 42,390,818   |



#### **Graphical Representation**















| Particulars                                      | Brought<br>Forward<br>1 July<br>\$ | 2014-2015<br>Revised<br>Budget<br>\$ | Year<br>To Date<br>Actual<br>\$ |
|--------------------------------------------------|------------------------------------|--------------------------------------|---------------------------------|
| Current Assets                                   |                                    |                                      |                                 |
| Cash - Unrestricted                              | 10,975,103                         | 3,300,000                            | 9,319,256                       |
| Cash - Reserves / Restricted                     | 7,037,619                          | 7,391,619                            | 7,037,619