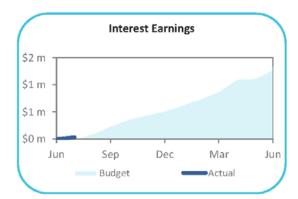

|
| Total Cash -  | Restricted   | 7,037,619                |                       |                |                  | 0                           | 43%                           |
| Total Cash -  | Invested     | 16,348,320               |                       |                |                  | 43,330                      | 100%                          |
| Cash on Han   | d            | 8,555                    |                       |                |                  |                             |                               |
| Total Cash    |              | 16,356,875               |                       |                |                  |                             |                               |



## **Cash and Investments Analysis**









Mar

Current Year

Jun



## Rates Outstanding (Not Including Deferrals or Associated Fees and Charges)

| Balance from Previous Year       | <b>Total</b><br>395,697 |          | Rates Outstanding |
|----------------------------------|-------------------------|----------|-------------------|
| Rates Levied - Initial           | 35,431,031              | \$36 m — |                   |
| Rates Levied - Interims          | 0                       | \$27 m - |                   |
| Total Rates Collectable          | 35,826,728              | \$18 m - |                   |
| Current Rates Collected To Date  | 2,490,404               | \$9 m -  |                   |
|                                  |                         | \$0 m    |                   |
| <b>Current Rates Outstanding</b