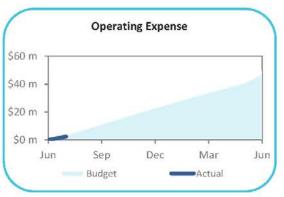

| (320,000)    | (320,830)    |
| Non-Cash Items Adjustments      |                   |   |             |              |              |
| Profit and Loss                 |                   |   | 39,100      | 0            | 0            |
| Depreciation                    |                   |   | 5,600,000   | 416,665      | 0            |
| Total Non-Cash Items Adjustmen  | nts               |   | 5,639,100   | 416,665      | 0            |
| Suspense Items Yet To Be Applie | ed                |   | 0           | 0            | 289,222      |
| Opening Surplus / (Deficit)     |                   |   | 7,000,000   | 7,000,000    | 7,443,842    |
| Closing Surplus / (Deficit)     |                   |   | 0           | 41,618,719   | 42,390,818   |



#### **Graphical Representation**















| Particulars                                      | Brought<br>Forward<br>1 July<br>\$ | 2014-2015<br>Revised<br>Budget<br>\$ | Year<br>To Date<br>Actual<br>\$ |
|--------------------------------------------------|------------------------------------|--------------------------------------|---------------------------------|
| Current Assets                                   |                                    |                                      |                                 |
| Cash - Unrestricted                              | 10,975,103                         | 3,300,000                            | 9,319,256                       |
| Cash - Reserves / Restricted                     | 7,037,619                          | 7,391,619                            | 7,037,6