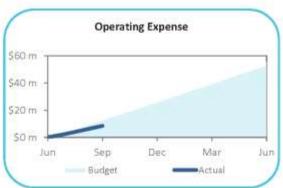

850)    | (379,019     |
| Non-Cash Items Adjustments       |                   |   |             |              |              |
| Profit and Loss                  |                   |   | 18,200      | 4,200        | 0            |
| Depreciation                     |                   |   | 9,828,900   | 2,457,300    | 0            |
| Total Non-Cash Items Adjustment  | s                 |   | 9,847,100   | 2,461,500    | 0            |
| Suspense Items Yet To Be Applied | hil.              |   |             | 0            | 480,279      |
| Opening Surplus / (Deficit)      |                   |   | 7,937,000   | 7,937,000    | 8,444,628    |
| Closing Surplus / (Deficit)      |                   |   | 0           | 43,128,549   | 42,127,136   |



#### **Graphical Representation**















| Particulars                                      | Brought<br>Forward<br>1 July<br>\$ | 2015-2016<br>Revised<br>Budget<br>\$ | Year<br>To Date<br>Actual<br>\$ |
|--------------------------------------------------|------------------------------------|--------------------------------------|---------------------------------|
| Current Assets                                   |                                    |                                      |                                 |
| Cash - Unrestricted                              | 11,814,054                         | 2,880,000                            | 32,598,409                      |
| Cash - Reserves / Restricted                     | 12,578,500                         | 12,858,400                           | 12,578,