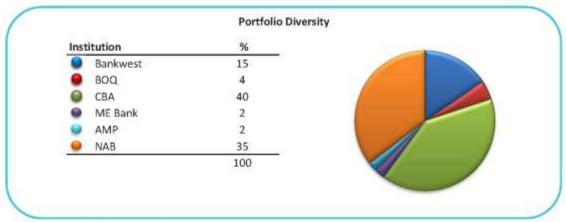

| 6,953          | 2%              |
| 15550                      | 1,000,000          | 2.82             | 90             | 17 Dec 15        | 6,953          |                 |
| Total Cash - Restricted    | 12,578,500         |                  |                |                  | 79,359         | 28%             |
| Total Cash - Invested      | 45,167,904         |                  |                |                  | 337,304        | 100%            |
| Cash on Hand               | 0.005              |                  |                |                  |                |                 |
| Cash on Hand<br>Total Cash | 9,005              |                  |                |                  |                |                 |



## Cash and Investments Analysis



# **Investment Maturity Timing**

Maturity \$ Up to 30 days 14,167,904 31 - 60 days 3,000,000 61 - 90 days 9,000,000 \$21 m 90+ days 19,000,000 \$18 m \$15 m \$12 m 45,167,904 \$9 m \$6 m \$3 m \$0 m







# Rates Outstanding (Not Including Deferrals or Associated Fees and Charges)

|                                 | Total      | Rates Outstanding             |
|---------------------------------|------------|-------------------------------|
| Balance from Previous Year      | 537,893    |                               |
| Rates Levied - Initial          | 38,823,611 | \$40 m                        |
| Rates Levied - Interims         | 75,319     | \$30 m -                      |
| Total Rates Collectable         | 39,436,822 |                               |
| Current Rates Collected T