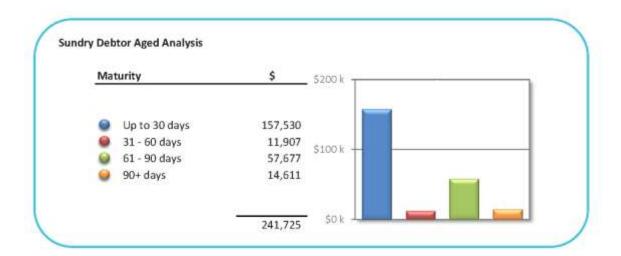

e Fees                                 | 25,010  | 7,513   | 1,540   | 1,720   | 14,237   |
| Leisurelife Fees                              | 31,512  | 28,227  | 3,284   | 0       | 0        |
| Community Life Fees                           | 6,195   | 6,195   | 0       | 0       | 0        |
| Health Fees                                   | 13,663  | 7,180   | 6,483   | 0       | 0        |
| Other Fees and Charges                        | 114,946 | 59,412  | 0       | 55,160  | 374      |
| Long Service Leave From Councils              | 12,930  | 12,930  | 0       | 0       | 0        |
| <b>Building and Planning Application Fees</b> | 9,365   | 9,365   | 0       | 0       | 0        |
| Total Sundry Debtors                          | 241,725 | 157,530 | 11,907  | 57,677  | 14,611   |





|                                           | Original     | Revised      | Receipt  | Status    |
|-------------------------------------------|--------------|--------------|----------|-----------|
| Details                                   | Budget<br>\$ | Budget<br>\$ | Invoiced | Remaining |
|                                           |              |              |          |           |
| Corporate Funds                           |              |              |          |           |
| Federal Assistance                        | 310,001      | 310,000      | 93,957   | 216,043   |
| Federal Local Road                        | 310,002      | 115,000      | 40,021   | 74,980    |
| Lifelong Learning                         |              |              |          |           |
| Bo