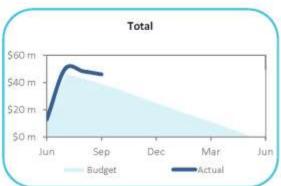

| (379,019     |
| Non-Cash Items Adjustments       |                   |   |             |              |              |
| Profit and Loss                  |                   |   | 18,200      | 4,200        | 0            |
| Depreciation                     |                   |   | 9,828,900   | 2,457,300    | 0            |
| Total Non-Cash Items Adjustment  | s                 |   | 9,847,100   | 2,461,500    | 0            |
| Suspense Items Yet To Be Applied | hil.              |   |             | 0            | 480,279      |
| Opening Surplus / (Deficit)      |                   |   | 7,937,000   | 7,937,000    | 8,444,628    |
| Closing Surplus / (Deficit)      |                   |   | 0           | 43,128,549   | 42,127,136   |



#### **Graphical Representation**















| Particulars                                      | Brought<br>Forward<br>1 July<br>\$ | 2015-2016<br>Revised<br>Budget<br>\$ | Year<br>To Date<br>Actual<br>\$ |
|--------------------------------------------------|------------------------------------|--------------------------------------|---------------------------------|
| Current Assets                                   |                                    |                                      |                                 |
| Cash - Unrestricted                              | 11,814,054                         | 2,880,000                            | 32,598,409                      |
| Cash - Reserves / Restricted                     | 12,578,500                         | 12,858,400                           | 12,578,500