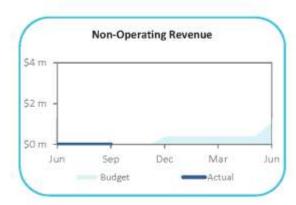

0)    | (379,019     |
| Non-Cash Items Adjustments       |                   |   |             |              |              |
| Profit and Loss                  |                   |   | 18,200      | 4,200        | 0            |
| Depreciation                     |                   |   | 9,828,900   | 2,457,300    | 0            |
| Total Non-Cash Items Adjustment  | s                 |   | 9,847,100   | 2,461,500    | 0            |
| Suspense Items Yet To Be Applied | hil.              |   |             | 0            | 480,279      |
| Opening Surplus / (Deficit)      |                   |   | 7,937,000   | 7,937,000    | 8,444,628    |
| Closing Surplus / (Deficit)      |                   |   | 0           | 43,128,549   | 42,127,136   |



#### **Graphical Representation**















| Particulars                                      | Brought<br>Forward<br>1 July<br>\$ | 2015-2016<br>Revised<br>Budget<br>\$ | Year<br>To Date<br>Actual<br>\$ |
|--------------------------------------------------|------------------------------------|--------------------------------------|---------------------------------|
| Current Assets                                   |                                    |                                      |                                 |
| Cash - Unrestricted                              | 11,814,054                         | 2,880,000                            | 32,598,409                      |
| Cash - Reserves / Restricted                     | 12,578,500                         | 12,858,400                           | 12,578,50