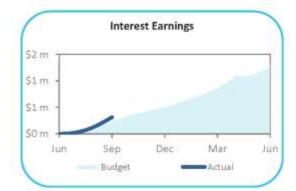

Cash - Restricted    | 12,578,500         |                  |                |                  | 79,359         | 28%             |
| Total Cash - Invested      | 45,167,904         |                  |                |                  | 337,304        | 100%            |
| Cash on Hand               | 0.005              |                  |                |                  |                |                 |
| Cash on Hand<br>Total Cash | 9,005              |                  |                |                  |                |                 |



## Cash and Investments Analysis



# **Investment Maturity Timing**

Maturity \$ Up to 30 days 14,167,904 31 - 60 days 3,000,000 61 - 90 days 9,000,000 \$21 m 90+ days 19,000,000 \$18 m \$15 m \$12 m 45,167,904 \$9 m \$6 m \$3 m \$0 m







# Rates Outstanding (Not Including Deferrals or Associated Fees and Charges)

|                                 | Total      | Rates Outstanding             |
|---------------------------------|------------|-------------------------------|
| Balance from Previous Year      | 537,893    |                               |
| Rates Levied - Initial          | 38,823,611 | \$40 m                        |
| Rates Levied - Interims         | 75,319     | \$30 m -                      |
| Total Rates Collectable         | 39,436,822 |                               |
| Current Rates Collected To Date | 25,237,161 | \$20 m -<br>\$10 m -<br>\$0 m |
| Current Rates Outstanding       | 14,199,661 | Jun Sep Dec Mar Jun           |
| % Rates Outstanding             | 36.0%      | Previous Year —Curr