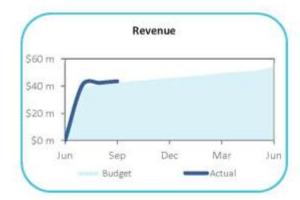

7,850)    | (379,019     |
| Non-Cash Items Adjustments       |                   |   |             |              |              |
| Profit and Loss                  |                   |   | 18,200      | 4,200        | 0            |
| Depreciation                     |                   |   | 9,828,900   | 2,457,300    | 0            |
| Total Non-Cash Items Adjustment  | s                 |   | 9,847,100   | 2,461,500    | 0            |
| Suspense Items Yet To Be Applied | hil.              |   |             | 0            | 480,279      |
| Opening Surplus / (Deficit)      |                   |   | 7,937,000   | 7,937,000    | 8,444,628    |
| Closing Surplus / (Deficit)      |                   |   | 0           | 43,128,549   | 42,127,136   |



#### **Graphical Representation**















| Particulars                                      | Brought<br>Forward<br>1 July<br>\$ | 2015-2016<br>Revised<br>Budget<br>\$ | Year<br>To Date<br>Actual<br>\$ |
|--------------------------------------------------|------------------------------------|--------------------------------------|---------------------------------|
| Current Assets                                   |                                    |                                      |                                 |
| Cash - Unrestricted                              | 11,814,054                         | 2,880,000                            | 32,598,409                      |
| Cash - Reserves / Restricted                     | 12,578,500                         | 12,858,400                           | 12,57