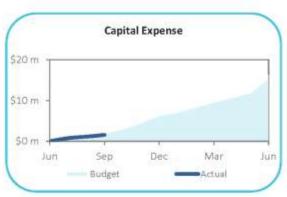

| (379,019     |
| Non-Cash Items Adjustments       |                   |   |             |              |              |
| Profit and Loss                  |                   |   | 18,200      | 4,200        | 0            |
| Depreciation                     |                   |   | 9,828,900   | 2,457,300    | 0            |
| Total Non-Cash Items Adjustment  | s                 |   | 9,847,100   | 2,461,500    | 0            |
| Suspense Items Yet To Be Applied | hil.              |   |             | 0            | 480,279      |
| Opening Surplus / (Deficit)      |                   |   | 7,937,000   | 7,937,000    | 8,444,628    |
| Closing Surplus / (Deficit)      |                   |   | 0           | 43,128,549   | 42,127,136   |



#### **Graphical Representation**















| Particulars                                      | Brought<br>Forward<br>1 July<br>\$ | 2015-2016<br>Revised<br>Budget<br>\$ | Year<br>To Date<br>Actual<br>\$ |
|--------------------------------------------------|------------------------------------|--------------------------------------|---------------------------------|
| Current Assets                                   |                                    |                                      |                                 |
| Cash - Unrestricted                              | 11,814,054                         | 2,880,000                            | 32,598,409                      |
| Cash - Reserves / Restricted                     | 12,578,500                         | 12,858,400                           | 12,578,500