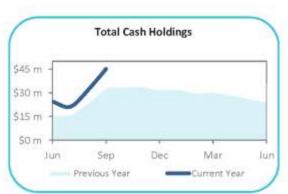

sh - Restricted    | 12,578,500         |                  |                |                  | 79,359         | 28%             |
| Total Cash - Invested      | 45,167,904         |                  |                |                  | 337,304        | 100%            |
| Cash on Hand               | 0.005              |                  |                |                  |                |                 |
| Cash on Hand<br>Total Cash | 9,005              |                  |                |                  |                |                 |



## Cash and Investments Analysis



# **Investment Maturity Timing**

Maturity \$ Up to 30 days 14,167,904 31 - 60 days 3,000,000 61 - 90 days 9,000,000 \$21 m 90+ days 19,000,000 \$18 m \$15 m \$12 m 45,167,904 \$9 m \$6 m \$3 m \$0 m







# Rates Outstanding (Not Including Deferrals or Associated Fees and Charges)

|                                 | Total      | Rates Outstanding             |
|---------------------------------|------------|-------------------------------|
| Balance from Previous Year      | 537,893    |                               |
| Rates Levied - Initial          | 38,823,611 | \$40 m                        |
| Rates Levied - Interims         | 75,319     | \$30 m -                      |
| Total Rates Collectable         | 39,436,822 |                               |
| Current Rates Collected To Date | 25,237,161 | \$20 m -<br>\$10 m -<br>\$0 m |
| Current Rates Outstanding       | 14,199,661 | Jun Sep Dec Mar Jun           |
| % Rates Outstanding             | 36.0%      | Previous Year —Curren