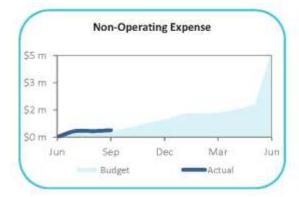

| (379,019     |
| Non-Cash Items Adjustments       |                   |   |             |              |              |
| Profit and Loss                  |                   |   | 18,200      | 4,200        | 0            |
| Depreciation                     |                   |   | 9,828,900   | 2,457,300    | 0            |
| Total Non-Cash Items Adjustment  | s                 |   | 9,847,100   | 2,461,500    | 0            |
| Suspense Items Yet To Be Applied | hil.              |   |             | 0            | 480,279      |
| Opening Surplus / (Deficit)      |                   |   | 7,937,000   | 7,937,000    | 8,444,628    |
| Closing Surplus / (Deficit)      |                   |   | 0           | 43,128,549   | 42,127,136   |



#### **Graphical Representation**















| Particulars                                      | Brought<br>Forward<br>1 July<br>\$ | 2015-2016<br>Revised<br>Budget<br>\$ | Year<br>To Date<br>Actual<br>\$ |
|--------------------------------------------------|------------------------------------|--------------------------------------|---------------------------------|
| Current Assets                                   |                                    |                                      |                                 |
| Cash - Unrestricted                              | 11,814,054                         | 2,880,000                            | 32,598,409                      |
| Cash - Reserves / Restricted                     | 12,578,500                         | 12,858,400                           | 12,578,500