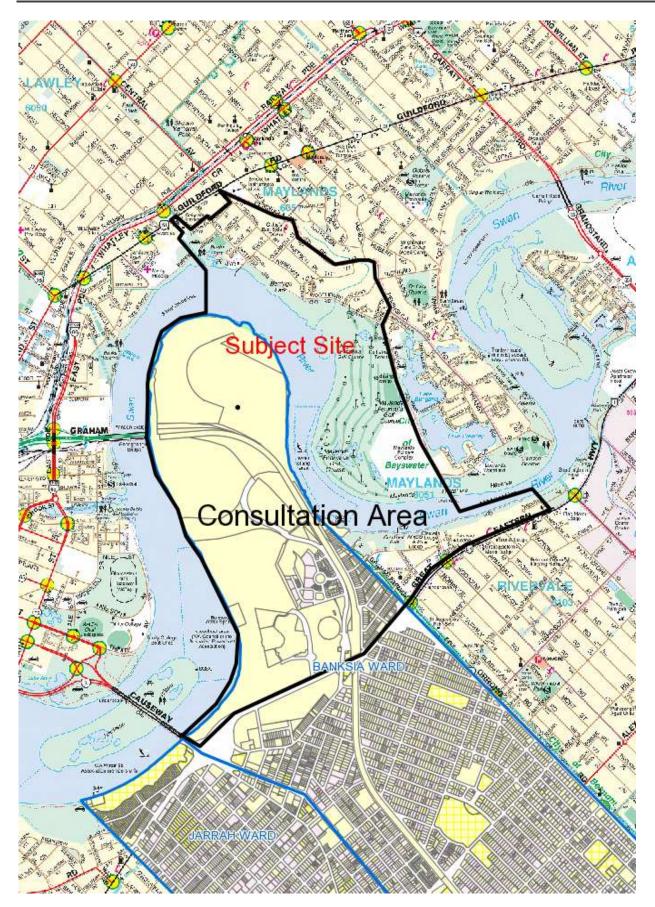

### BACKGROUND:

A Structure Plan as required under the Town of Victoria Park Town Planning Scheme No. 1 for the entire Belmont Park Racecourse site was approved by Council at the Ordinary Council Meeting on 11 September 2012 and subsequently approved by the Western Australian Planning Commission on 26 March 2013. The Structure Plan requires that a Detailed Area Plan is prepared and approved by Council prior to any subdivision or development occurring on the site.

The approved Structure Plan for the Belmont Park Racecourse site makes provision for creation a vibrant mixed use transit oriented development focused on both the Swan River and its foreshore and the existing racecourse facility. There is provision to create up to 4,500 dwellings, up to 31,000m<sup>2</sup> of retail floorspace and up to 60,000m<sup>2</sup> of office floorspace. A public marina with festive shopping and hotel is envisioned on the western side of the peninsula.

#### DETAILS:

The applicant has now approached Council's Strategic Town Planning and Urban Planning Business Units with initial concept designs for the Detailed Area Plan for Precinct D and a Development Application for Stage 1 of the development. Precinct D is the area on the south-eastern side of the racetrack abutting the Belmont Park railway station.