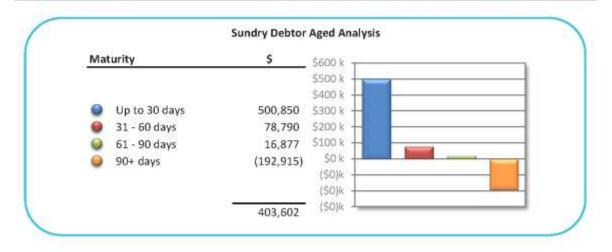

Property Rent                    | (653)   | 6,495   | 3,691   | 12,262  | (23,101)  |
| Aqualife Fees                    | 26,828  | 9,338   | (450)   | 1,311   | 16,629    |
| Leisurelife Fees                 | 21,509  | 13,499  | 0       | 635     | 7,375     |
| Community Life Fees              | 9,449   | 4,243   | 3,303   | 1,310   | 593       |
| Health Fees                      | 32,722  | 3,170   | 28,618  | 0       | 934       |
| Other Fees and Charges           | 41,540  | 42,119  | (1,584) | 476     | 529       |
| Long Service Leave From Councils | 16,600  | 15,717  |         | 883     | 0         |
| GST Receivable                   | 221,921 | 387,251 | 45,212  |         | (210,542) |
| Total Sundry Debtors             | 403,602 | 500,850 | 78,790  | 16,877  | (192,915) |





#### Grants and Contributions For the month ended 31 August 2013

#### Grants and Contributions

|                            |                            | Original<br>Budget | Revised<br>Budget | Receipt  | t Status  |
|----------------------------|----------------------------|--------------------|-------------------|----------|-----------|
| Details                    |                            | \$                 | \$                | Invoiced | Remaining |
| Access Inclusion / Seniors | Community Grants           | 1,000              | 1,000             | 0        | 1,000     |
| Adult Programs             | State Government           | 1,000              | 1,000             | 0        | 1,000     |
| Corporate Funds            | Federal Assistance         | 700,000