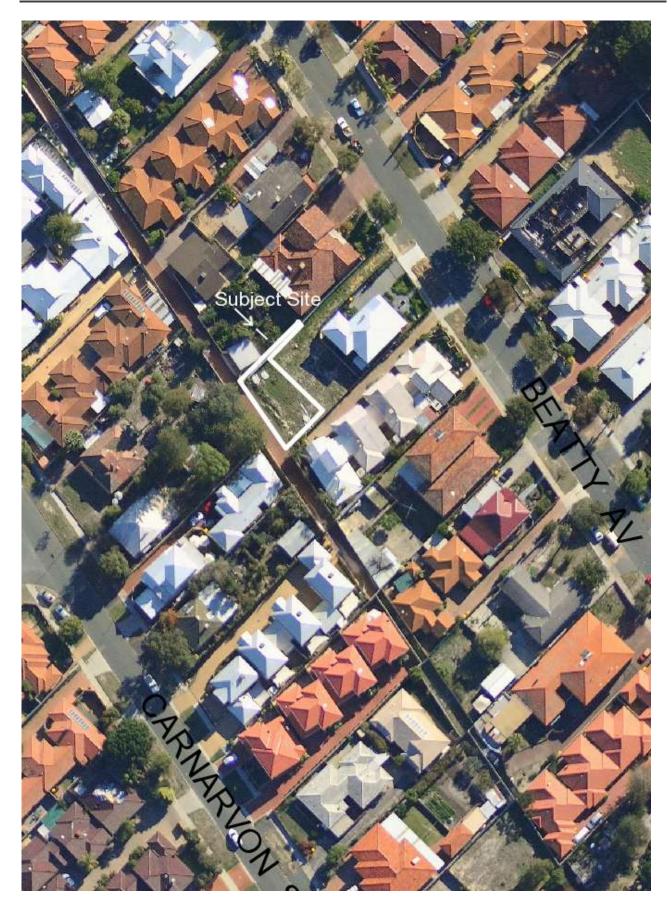

# 11.1 99B (Lot 782 Strata Lot 3) Beatty Avenue, East Victoria Park – Grouped Dwelling to Rear of Existing Dwelling

| File Reference:      | BEAT99B                            |
|----------------------|------------------------------------|
| Appendices:          | No                                 |
| Landowner:           | M Salundi                          |
| Applicant:           | J.F.K Construction Pty Ltd         |
| Application Date:    | 31 May 2013                        |
| DA/BA or WAPC Ref:   | 5.2013.243.1                       |
| MRS Zoning:          | Urban                              |
| TPS Zoning:          | Residential R40                    |
| <b>TPS Precinct:</b> | Precinct P10 'Shepperton Precinct' |
| Use Class:           | Grouped Dwelling                   |
| Use Permissibility:  | 'P' use                            |

#### DETAILS:

Council has received a development application for a two storey dwelling on the subject property, which has a site area of 263m<sup>2</sup>. The subject lot is one of the three (3) lots that was created as part of a subdivision of a single lot. The lot in question is the rear vacant lot which abuts an existing 4.0m wide right-of-way whilst the front lot has a street frontage to Beatty Avenue. The subject property is not located within the Town's Residential Character Study Area.

The proposed two storey dwelling is orientated towards the right-of-way with vehicular access taken from the right-of-way. The ground floor of the dwelling comprises a double garage, kitchen, laundry, living and dining rooms whilst the upper floor comprises three (3) bedrooms, ensuite and a balcony.