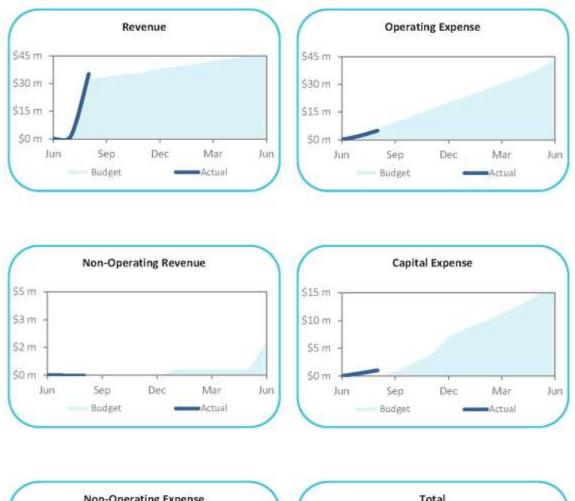

# 10.1 2014 Schedule of Council Meetings & Elected Member Briefing Sessions

| File Reference:                                                                                                                                                   | ADM0058                                        |  |  |  |
|-------------------------------------------------------------------------------------------------------------------------------------------------------------------|------------------------------------------------|--|--|--|
| Appendices:                                                                                                                                                       | No                                             |  |  |  |
|                                                                                                                                                                   |                                                |  |  |  |
| Date:                                                                                                                                                             | 11 September 2013                              |  |  |  |
| Reporting Officer:                                                                                                                                                | R. Fishwick                                    |  |  |  |
| Responsible Officer:                                                                                                                                              | A. Kyron                                       |  |  |  |
| Voting Requirement:                                                                                                                                               | Simple Majority                                |  |  |  |
| Executive Summary:                                                                                                                                                |                                                |  |  |  |
| Recommendation – Cou                                                                                                                                              | ncil adopts the 2014 Monthly Meeting Schedule. |  |  |  |
| <ul> <li>No objections have been received from Elected Members; Residents/Ratepayers or<br/>applicants and developers about the monthly meeting cycle.</li> </ul> |                                                |  |  |  |
| <ul> <li>There has been no significant impact on the duration of meetings and the volume<br/>items being presented</li> </ul>                                     |                                                |  |  |  |
| • The monthly council meeting cycle provides more time for the Administration to                                                                                  |                                                |  |  |  |

### DETAILS:

The Town has not received any complaints or objections about the monthly meeting cycle from Elected Members or Residents/Ratepayers. Furthermore there has been no applicant or developer that has expressed concern about the timeframe in which their proposal has been considered by the Council. The proposed monthly cycle of EMBS and OCM for 2014, is shown below;

| EMBS 1 <sup>st</sup> Tuesday & OCM 2 <sup>nd</sup> Tuesday of each Month |                           |  |  |
|--------------------------------------------------------------------------|---------------------------|--|--|
| Elected Members Briefing Session                                         | Ordinary Council Meetings |  |  |
| Tuesday 4 February 2014                                                  | Tuesday 11 February 2014  |  |  |
| Tuesday 4 March 2014                                                     | Tuesday 11 March 2014     |  |  |
| Tuesday 1 April 2014                                                     | Tuesday 8 April 2014      |  |  |
| Tuesday 6 May 2014                                                       | Tuesday 13 May 2014       |  |  |
| Tuesday 3 June 2014                                                      | Tuesday 10 June 2014      |  |  |
| Tuesday 1 July 2014                                                      | Tuesday 8 July 2014       |  |  |
| Tuesday 5 August 2014                                                    | Tuesday 12 August 2014    |  |  |
| Tuesday 2 September 2014                                                 | Tuesday 9 September 2014  |  |  |
| Tuesday 7 October 2014                                                   | Tuesday 14 October 2014   |  |  |
| Tuesday 4 November 2014                                                  | Tuesday 11 November 2014  |  |  |
| Tuesday 2 December 2014                                                  | Tuesday 9 December 2014   |  |  |

#### COMMENT:

The turnaround for a Council decision by retaining a monthly meeting cycle has not significantly impacted on development applications and it provided staff and proponents with more time to engage and discuss with each other if there were any issues that can be resolved at an early stage, resulting in matters not being deferred at Council meetings or withdrawn from an agenda. In addition it provided an opportunity in some instances for staff to negotiate with proponents resulting in applications being approved under delegated authority obviating the need for the matter to be referred to Council for a determination.

One significant problem faced by staff with the previous 3-weekly meeting cycle was the continuous overlap of Council Meeting Cycles (i.e. some reports were being prepared for future Council Meetings prior to the determination of those matters being presented to the current Council Meeting). This at times involved significant time to amend future reports to reflect Council's decision making process.

The previous 3-weekly meeting cycle whilst delivering a quicker decision making process did no allow for the full benefits of good governance as the timelines were shortened and provided greater risk exposure and in some instances impacted by limiting consultation times.

The monthly meeting cycle has greatly assisted in alleviating some of the pressures faced by the organisation.

An examination of public holidays reveals that there will be no issues. Consequently the proposed monthly meeting schedule for 2014 has been provided for consideration. If adopted, the 2014 Meeting Schedule will be advertised during December 2013.

### CONCLUSION:

The adoption of the monthly meeting cycle has assisted staff, Elected Members and Members of the Public in determining Council Meeting dates proposed in the future calendar years in terms of regularity being the second Tuesday of each month. It has also enabled Elected Members and the Administration to focus on strategic planning and provided additional time to research matters and undertake consultation.