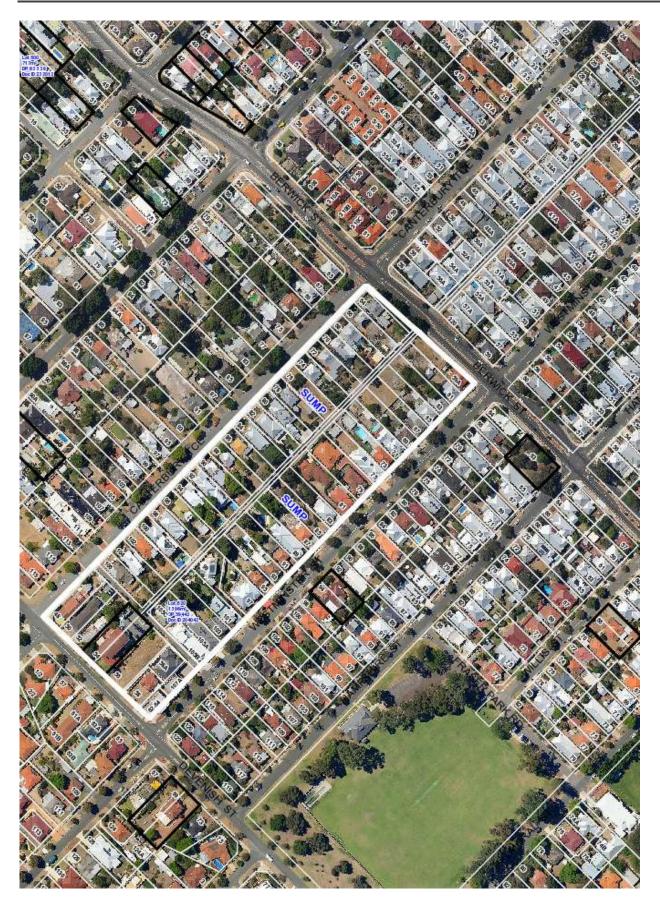

### DETAILS:

The proposed request for re-coding from Residential R20 to R30 relates to the property at No. 63 Westminster Street, East Victoria Park. However Council Officers are not supportive of a spot rezoning/recoding for this property only. There are no unique circumstances applicable to this property that would justify this property from zoning/coded differently from other properties within the same street block.

On this basis, rather than considering a recoding for No. 63 Westminster Street only, Council Officers have assessed the implications and benefits of recoding all properties within the street block bounded by the following streets: Berwick Street, Westminster Street, Devenish Street and Canterbury Terrace. There are 23 lots currently facing Westminster Street and 22 lots currently facing Canterbury Terrace.

There is a Right-of-Way (ROW 62) of 5.03 metres in width along the rear boundary of all the lots with a frontage to Canterbury Terrace and Westminster Street. The ROW is paved, currently in use and is to remain open. This ROW is a continuation of a similar right of way (ROW 39) that is parallel to Canterbury Terrace and Westminster Street on the eastern side of Berwick Street, which has been significantly developed with new dwellings fronting onto it as the adjoining properties are coded R30.

Along Westminster Street there are 23 lots with an area of typically 721 m<sup>2</sup> each. One of the lots is a 'sump'; and four lots have been redeveloped with rear lots with vehicular access from Westminster Street with the dwellings not fronting the right of way. This leaves a total of 19 properties with no potential for redevelopment under the current R20 density coding. The subdivisions that have created rear dwellings were due to the amalgamation of two or three lots and then resubdivided into rear lots, as single lots of 721m<sup>2</sup> do not have the potential for subdivision, as one of the requirements of the Residential Design Codes (R-Codes) for development at the R20 density coding is for a minimum average lot size of  $450m^2$  average.

Along Canterbury Terrace there are 22 lots, with an area of 647 m<sup>2</sup> each. One of the lots is a 'sump', with all other lots being occupied by a single dwelling only.