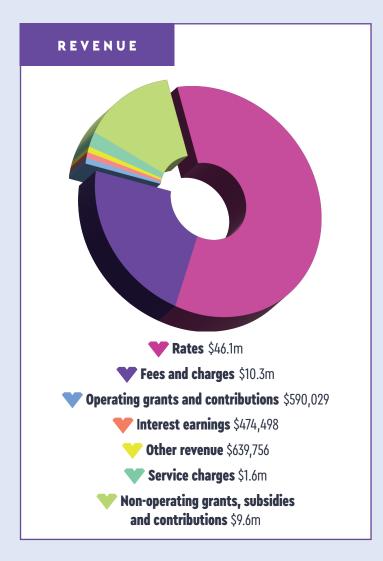

|                                                                                                                                                                                                                                                                                                                                                                                                                                                                                                                                                                                                                                                                                                                                                                                                                                                                                                                                                                                                                                                                                                                                                                                                                                                                                                                                                                                                                                                                                                                                                                                                                                                                                                                                                                                                                                                                                                                                                                                                                                                                                                                                | NOTE  | 2022/23<br>Budget                       | 2021/22<br>Forecast | 2021/22<br>Budget                       |
|--------------------------------------------------------------------------------------------------------------------------------------------------------------------------------------------------------------------------------------------------------------------------------------------------------------------------------------------------------------------------------------------------------------------------------------------------------------------------------------------------------------------------------------------------------------------------------------------------------------------------------------------------------------------------------------------------------------------------------------------------------------------------------------------------------------------------------------------------------------------------------------------------------------------------------------------------------------------------------------------------------------------------------------------------------------------------------------------------------------------------------------------------------------------------------------------------------------------------------------------------------------------------------------------------------------------------------------------------------------------------------------------------------------------------------------------------------------------------------------------------------------------------------------------------------------------------------------------------------------------------------------------------------------------------------------------------------------------------------------------------------------------------------------------------------------------------------------------------------------------------------------------------------------------------------------------------------------------------------------------------------------------------------------------------------------------------------------------------------------------------------|-------|-----------------------------------------|---------------------|-----------------------------------------|
|                                                                                                                                                                                                                                                                                                                                                                                                                                                                                                                                                                                                                                                                                                                                                                                                                                                                                                                                                                                                                                                                                                                                                                                                                                                                                                                                                                                                                                                                                                                                                                                                                                                                                                                                                                                                                                                                                                                                                                                                                                                                                                                                | NOTE  | Sudget \$                               | \$                  | \$                                      |
| Revenue                                                                                                                                                                                                                                                                                                                                                                                                                                                                                                                                                                                                                                                                                                                                                                                                                                                                                                                                                                                                                                                                                                                                                                                                                                                                                                                                                                                                                                                                                                                                                                                                                                                                                                                                                                                                                                                                                                                                                                                                                                                                                                                        |       | <b>~</b>                                | Ψ                   | Ψ                                       |
| Rates                                                                                                                                                                                                                                                                                                                                                                                                                                                                                                                                                                                                                                                                                                                                                                                                                                                                                                                                                                                                                                                                                                                                                                                                                                                                                                                                                                                                                                                                                                                                                                                                                                                                                                                                                                                                                                                                                                                                                                                                                                                                                                                          | 2(a)  | 46,131,117                              | 44,390,478          | 44,367,425                              |
| Operating grants, subsidies and contributions                                                                                                                                                                                                                                                                                                                                                                                                                                                                                                                                                                                                                                                                                                                                                                                                                                                                                                                                                                                                                                                                                                                                                                                                                                                                                                                                                                                                                                                                                                                                                                                                                                                                                                                                                                                                                                                                                                                                                                                                                                                                                  | 11    | 590,029                                 | 1,718,017           | 896,738                                 |
| Fees and charges                                                                                                                                                                                                                                                                                                                                                                                                                                                                                                                                                                                                                                                                                                                                                                                                                                                                                                                                                                                                                                                                                                                                                                                                                                                                                                                                                                                                                                                                                                                                                                                                                                                                                                                                                                                                                                                                                                                                                                                                                                                                                                               | 16    | 10,315,512                              | 9,374,270           | 9,615,958                               |
| Service charges                                                                                                                                                                                                                                                                                                                                                                                                                                                                                                                                                                                                                                                                                                                                                                                                                                                                                                                                                                                                                                                                                                                                                                                                                                                                                                                                                                                                                                                                                                                                                                                                                                                                                                                                                                                                                                                                                                                                                                                                                                                                                                                | 2(g)  | 1,554,800                               | 12,371,512          | 12,371,512                              |
| Interest earnings                                                                                                                                                                                                                                                                                                                                                                                                                                                                                                                                                                                                                                                                                                                                                                                                                                                                                                                                                                                                                                                                                                                                                                                                                                                                                                                                                                                                                                                                                                                                                                                                                                                                                                                                                                                                                                                                                                                                                                                                                                                                                                              | 12(a) | 474,498                                 | 360,153             | 351,023                                 |
| Other revenue                                                                                                                                                                                                                                                                                                                                                                                                                                                                                                                                                                                                                                                                                                                                                                                                                                                                                                                                                                                                                                                                                                                                                                                                                                                                                                                                                                                                                                                                                                                                                                                                                                                                                                                                                                                                                                                                                                                                                                                                                                                                                                                  | 12(a) | 639,756                                 | 1,077,657           | 1,017,753                               |
|                                                                                                                                                                                                                                                                                                                                                                                                                                                                                                                                                                                                                                                                                                                                                                                                                                                                                                                                                                                                                                                                                                                                                                                                                                                                                                                                                                                                                                                                                                                                                                                                                                                                                                                                                                                                                                                                                                                                                                                                                                                                                                                                | ` ,   | 59,705,712                              | 69,292,087          | 68,620,409                              |
| Expenses                                                                                                                                                                                                                                                                                                                                                                                                                                                                                                                                                                                                                                                                                                                                                                                                                                                                                                                                                                                                                                                                                                                                                                                                                                                                                                                                                                                                                                                                                                                                                                                                                                                                                                                                                                                                                                                                                                                                                                                                                                                                                                                       |       |                                         |                     |                                         |
| Employee costs                                                                                                                                                                                                                                                                                                                                                                                                                                                                                                                                                                                                                                                                                                                                                                                                                                                                                                                                                                                                                                                                                                                                                                                                                                                                                                                                                                                                                                                                                                                                                                                                                                                                                                                                                                                                                                                                                                                                                                                                                                                                                                                 |       | (25,231,789)                            | (23,311,976)        | (24,395,919)                            |
| Materials and contracts                                                                                                                                                                                                                                                                                                                                                                                                                                                                                                                                                                                                                                                                                                                                                                                                                                                                                                                                                                                                                                                                                                                                                                                                                                                                                                                                                                                                                                                                                                                                                                                                                                                                                                                                                                                                                                                                                                                                                                                                                                                                                                        |       | (25,284,135)                            | (47,913,776)        | (48,452,167)                            |
| Utility charges                                                                                                                                                                                                                                                                                                                                                                                                                                                                                                                                                                                                                                                                                                                                                                                                                                                                                                                                                                                                                                                                                                                                                                                                                                                                                                                                                                                                                                                                                                                                                                                                                                                                                                                                                                                                                                                                                                                                                                                                                                                                                                                |       | (1,599,650)                             | (1,587,458)         | (1,573,754)                             |
| Depreciation on non-current assets                                                                                                                                                                                                                                                                                                                                                                                                                                                                                                                                                                                                                                                                                                                                                                                                                                                                                                                                                                                                                                                                                                                                                                                                                                                                                                                                                                                                                                                                                                                                                                                                                                                                                                                                                                                                                                                                                                                                                                                                                                                                                             | 6     | (9,951,643)                             | (10,012,922)        | (9,468,200)                             |
| Interest expenses                                                                                                                                                                                                                                                                                                                                                                                                                                                                                                                                                                                                                                                                                                                                                                                                                                                                                                                                                                                                                                                                                                                                                                                                                                                                                                                                                                                                                                                                                                                                                                                                                                                                                                                                                                                                                                                                                                                                                                                                                                                                                                              | 12(c) | (277,575)                               | (245,619)           | (245,619)                               |
| Insurance expenses                                                                                                                                                                                                                                                                                                                                                                                                                                                                                                                                                                                                                                                                                                                                                                                                                                                                                                                                                                                                                                                                                                                                                                                                                                                                                                                                                                                                                                                                                                                                                                                                                                                                                                                                                                                                                                                                                                                                                                                                                                                                                                             |       | (339,881)                               | (313,505)           | (322,401)                               |
| Other expenditure                                                                                                                                                                                                                                                                                                                                                                                                                                                                                                                                                                                                                                                                                                                                                                                                                                                                                                                                                                                                                                                                                                                                                                                                                                                                                                                                                                                                                                                                                                                                                                                                                                                                                                                                                                                                                                                                                                                                                                                                                                                                                                              |       | (728,839)                               | (5,127)             | (259,700)                               |
|                                                                                                                                                                                                                                                                                                                                                                                                                                                                                                                                                                                                                                                                                                                                                                                                                                                                                                                                                                                                                                                                                                                                                                                                                                                                                                                                                                                                                                                                                                                                                                                                                                                                                                                                                                                                                                                                                                                                                                                                                                                                                                                                |       | (63,413,512)                            | (83,390,383)        | (84,717,760)                            |
|                                                                                                                                                                                                                                                                                                                                                                                                                                                                                                                                                                                                                                                                                                                                                                                                                                                                                                                                                                                                                                                                                                                                                                                                                                                                                                                                                                                                                                                                                                                                                                                                                                                                                                                                                                                                                                                                                                                                                                                                                                                                                                                                |       | (3,707,800)                             | (14,098,296)        | (16,097,351)                            |
| Non-operating grants, subsidies and                                                                                                                                                                                                                                                                                                                                                                                                                                                                                                                                                                                                                                                                                                                                                                                                                                                                                                                                                                                                                                                                                                                                                                                                                                                                                                                                                                                                                                                                                                                                                                                                                                                                                                                                                                                                                                                                                                                                                                                                                                                                                            |       |                                         |                     |                                         |
| contributions                                                                                                                                                                                                                                                                                                                                                                                                                                                                                                                                                                                                                                                                                                                                                                                                                                                                                                                                                                                                                                                                                                                                                                                                                                                                                                                                                                                                                                                                                                                                                                                                                                                                                                                                                                                                                                                                                                                                                                                                                                                                                                                  | 11    | 9,560,146                               | 2,228,069           | 10,672,395                              |
| Profit on asset disposals                                                                                                                                                                                                                                                                                                                                                                                                                                                                                                                                                                                                                                                                                                                                                                                                                                                                                                                                                                                                                                                                                                                                                                                                                                                                                                                                                                                                                                                                                                                                                                                                                                                                                                                                                                                                                                                                                                                                                                                                                                                                                                      | 5(b)  | 1,597,280                               | 0                   | 1,594,117                               |
| Loss on asset disposals                                                                                                                                                                                                                                                                                                                                                                                                                                                                                                                                                                                                                                                                                                                                                                                                                                                                                                                                                                                                                                                                                                                                                                                                                                                                                                                                                                                                                                                                                                                                                                                                                                                                                                                                                                                                                                                                                                                                                                                                                                                                                                        | 5(b)  | (26,417)                                | (4,213)             | (107,954)                               |
|                                                                                                                                                                                                                                                                                                                                                                                                                                                                                                                                                                                                                                                                                                                                                                                                                                                                                                                                                                                                                                                                                                                                                                                                                                                                                                                                                                                                                                                                                                                                                                                                                                                                                                                                                                                                                                                                                                                                                                                                                                                                                                                                |       | 11,131,009                              | 2,223,856           | 12,158,558                              |
| Net result for the period                                                                                                                                                                                                                                                                                                                                                                                                                                                                                                                                                                                                                                                                                                                                                                                                                                                                                                                                                                                                                                                                                                                                                                                                                                                                                                                                                                                                                                                                                                                                                                                                                                                                                                                                                                                                                                                                                                                                                                                                                                                                                                      |       | 7,423,209                               | (11,874,440)        | (3,938,793)                             |
|                                                                                                                                                                                                                                                                                                                                                                                                                                                                                                                                                                                                                                                                                                                                                                                                                                                                                                                                                                                                                                                                                                                                                                                                                                                                                                                                                                                                                                                                                                                                                                                                                                                                                                                                                                                                                                                                                                                                                                                                                                                                                                                                |       | , ,,,,,,,,,,,,,,,,,,,,,,,,,,,,,,,,,,,,, | ( )= , =,           | (1,111,111,111,111,111,111,111,111,111, |
| Other comprehensive income                                                                                                                                                                                                                                                                                                                                                                                                                                                                                                                                                                                                                                                                                                                                                                                                                                                                                                                                                                                                                                                                                                                                                                                                                                                                                                                                                                                                                                                                                                                                                                                                                                                                                                                                                                                                                                                                                                                                                                                                                                                                                                     |       |                                         |                     |                                         |
| Changes in asset revaluation surplus                                                                                                                                                                                                                                                                                                                                                                                                                                                                                                                                                                                                                                                                                                                                                                                                                                                                                                                                                                                                                                                                                                                                                                                                                                                                                                                                                                                                                                                                                                                                                                                                                                                                                                                                                                                                                                                                                                                                                                                                                                                                                           |       | 0                                       | 0                   | 0                                       |
| Total other comprehensive income for the period                                                                                                                                                                                                                                                                                                                                                                                                                                                                                                                                                                                                                                                                                                                                                                                                                                                                                                                                                                                                                                                                                                                                                                                                                                                                                                                                                                                                                                                                                                                                                                                                                                                                                                                                                                                                                                                                                                                                                                                                                                                                                |       | 0                                       | 0                   | 0                                       |
| Total comprehensive income for the period                                                                                                                                                                                                                                                                                                                                                                                                                                                                                                                                                                                                                                                                                                                                                                                                                                                                                                                                                                                                                                                                                                                                                                                                                                                                                                                                                                                                                                                                                                                                                                                                                                                                                                                                                                                                                                                                                                                                                                                                                                                                                      |       | 7,423,209                               | (11,874,440)        | (3,938,793)                             |
| Language and the second |       | ,,                                      | . ,,/               | (-,,,)                                  |