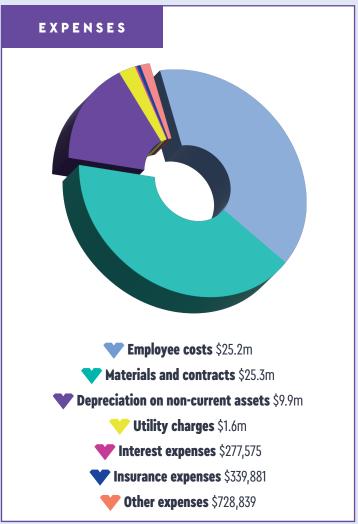

|                                                                                                                                                                                                                                                                                                                                                                                                                                                                                                                                                                                                                                                                                                                                                                                                                                                                                                                                                                                                                                                                                                                                                                                                                                                                                                                                                                                                                                                                                                                                                                                                                                                                                                                                                                                                                                                                                                                                                                                                                                                                                                                                | NOTE  | 2022/23<br>Budget                       | 2021/22<br>Forecast | 2021/22<br>Budget                       |
|--------------------------------------------------------------------------------------------------------------------------------------------------------------------------------------------------------------------------------------------------------------------------------------------------------------------------------------------------------------------------------------------------------------------------------------------------------------------------------------------------------------------------------------------------------------------------------------------------------------------------------------------------------------------------------------------------------------------------------------------------------------------------------------------------------------------------------------------------------------------------------------------------------------------------------------------------------------------------------------------------------------------------------------------------------------------------------------------------------------------------------------------------------------------------------------------------------------------------------------------------------------------------------------------------------------------------------------------------------------------------------------------------------------------------------------------------------------------------------------------------------------------------------------------------------------------------------------------------------------------------------------------------------------------------------------------------------------------------------------------------------------------------------------------------------------------------------------------------------------------------------------------------------------------------------------------------------------------------------------------------------------------------------------------------------------------------------------------------------------------------------|-------|-----------------------------------------|---------------------|-----------------------------------------|
|                                                                                                                                                                                                                                                                                                                                                                                                                                                                                                                                                                                                                                                                                                                                                                                                                                                                                                                                                                                                                                                                                                                                                                                                                                                                                                                                                                                                                                                                                                                                                                                                                                                                                                                                                                                                                                                                                                                                                                                                                                                                                                                                | NOTE  | Sudget \$                               | \$                  | \$                                      |
| Revenue                                                                                                                                                                                                                                                                                                                                                                                                                                                                                                                                                                                                                                                                                                                                                                                                                                                                                                                                                                                                                                                                                                                                                                                                                                                                                                                                                                                                                                                                                                                                                                                                                                                                                                                                                                                                                                                                                                                                                                                                                                                                                                                        |       | <b>~</b>                                | Ψ                   | Ψ                                       |
| Rates                                                                                                                                                                                                                                                                                                                                                                                                                                                                                                                                                                                                                                                                                                                                                                                                                                                                                                                                                                                                                                                                                                                                                                                                                                                                                                                                                                                                                                                                                                                                                                                                                                                                                                                                                                                                                                                                                                                                                                                                                                                                                                                          | 2(a)  | 46,131,117                              | 44,390,478          | 44,367,425                              |
| Operating grants, subsidies and contributions                                                                                                                                                                                                                                                                                                                                                                                                                                                                                                                                                                                                                                                                                                                                                                                                                                                                                                                                                                                                                                                                                                                                                                                                                                                                                                                                                                                                                                                                                                                                                                                                                                                                                                                                                                                                                                                                                                                                                                                                                                                                                  | 11    | 590,029                                 | 1,718,017           | 896,738                                 |
| Fees and charges                                                                                                                                                                                                                                                                                                                                                                                                                                                                                                                                                                                                                                                                                                                                                                                                                                                                                                                                                                                                                                                                                                                                                                                                                                                                                                                                                                                                                                                                                                                                                                                                                                                                                                                                                                                                                                                                                                                                                                                                                                                                                                               | 16    | 10,315,512                              | 9,374,270           | 9,615,958                               |
| Service charges                                                                                                                                                                                                                                                                                                                                                                                                                                                                                                                                                                                                                                                                                                                                                                                                                                                                                                                                                                                                                                                                                                                                                                                                                                                                                                                                                                                                                                                                                                                                                                                                                                                                                                                                                                                                                                                                                                                                                                                                                                                                                                                | 2(g)  | 1,554,800                               | 12,371,512          | 12,371,512                              |
| Interest earnings                                                                                                                                                                                                                                                                                                                                                                                                                                                                                                                                                                                                                                                                                                                                                                                                                                                                                                                                                                                                                                                                                                                                                                                                                                                                                                                                                                                                                                                                                                                                                                                                                                                                                                                                                                                                                                                                                                                                                                                                                                                                                                              | 12(a) | 474,498                                 | 360,153             | 351,023                                 |
| Other revenue                                                                                                                                                                                                                                                                                                                                                                                                                                                                                                                                                                                                                                                                                                                                                                                                                                                                                                                                                                                                                                                                                                                                                                                                                                                                                                                                                                                                                                                                                                                                                                                                                                                                                                                                                                                                                                                                                                                                                                                                                                                                                                                  | 12(a) | 639,756                                 | 1,077,657           | 1,017,753                               |
|                                                                                                                                                                                                                                                                                                                                                                                                                                                                                                                                                                                                                                                                                                                                                                                                                                                                                                                                                                                                                                                                                                                                                                                                                                                                                                                                                                                                                                                                                                                                                                                                                                                                                                                                                                                                                                                                                                                                                                                                                                                                                                                                | ` ,   | 59,705,712                              | 69,292,087          | 68,620,409                              |
| Expenses                                                                                                                                                                                                                                                                                                                                                                                                                                                                                                                                                                                                                                                                                                                                                                                                                                                                                                                                                                                                                                                                                                                                                                                                                                                                                                                                                                                                                                                                                                                                                                                                                                                                                                                                                                                                                                                                                                                                                                                                                                                                                                                       |       |                                         |                     |                                         |
| Employee costs                                                                                                                                                                                                                                                                                                                                                                                                                                                                                                                                                                                                                                                                                                                                                                                                                                                                                                                                                                                                                                                                                                                                                                                                                                                                                                                                                                                                                                                                                                                                                                                                                                                                                                                                                                                                                                                                                                                                                                                                                                                                                                                 |       | (25,231,789)                            | (23,311,976)        | (24,395,919)                            |
| Materials and contracts                                                                                                                                                                                                                                                                                                                                                                                                                                                                                                                                                                                                                                                                                                                                                                                                                                                                                                                                                                                                                                                                                                                                                                                                                                                                                                                                                                                                                                                                                                                                                                                                                                                                                                                                                                                                                                                                                                                                                                                                                                                                                                        |       | (25,284,135)                            | (47,913,776)        | (48,452,167)                            |
| Utility charges                                                                                                                                                                                                                                                                                                                                                                                                                                                                                                                                                                                                                                                                                                                                                                                                                                                                                                                                                                                                                                                                                                                                                                                                                                                                                                                                                                                                                                                                                                                                                                                                                                                                                                                                                                                                                                                                                                                                                                                                                                                                                                                |       | (1,599,650)                             | (1,587,458)         | (1,573,754)                             |
| Depreciation on non-current assets                                                                                                                                                                                                                                                                                                                                                                                                                                                                                                                                                                                                                                                                                                                                                                                                                                                                                                                                                                                                                                                                                                                                                                                                                                                                                                                                                                                                                                                                                                                                                                                                                                                                                                                                                                                                                                                                                                                                                                                                                                                                                             | 6     | (9,951,643)                             | (10,012,922)        | (9,468,200)                             |
| Interest expenses                                                                                                                                                                                                                                                                                                                                                                                                                                                                                                                                                                                                                                                                                                                                                                                                                                                                                                                                                                                                                                                                                                                                                                                                                                                                                                                                                                                                                                                                                                                                                                                                                                                                                                                                                                                                                                                                                                                                                                                                                                                                                                              | 12(c) | (277,575)                               | (245,619)           | (245,619)                               |
| Insurance expenses                                                                                                                                                                                                                                                                                                                                                                                                                                                                                                                                                                                                                                                                                                                                                                                                                                                                                                                                                                                                                                                                                                                                                                                                                                                                                                                                                                                                                                                                                                                                                                                                                                                                                                                                                                                                                                                                                                                                                                                                                                                                                                             |       | (339,881)                               | (313,505)           | (322,401)                               |
| Other expenditure                                                                                                                                                                                                                                                                                                                                                                                                                                                                                                                                                                                                                                                                                                                                                                                                                                                                                                                                                                                                                                                                                                                                                                                                                                                                                                                                                                                                                                                                                                                                                                                                                                                                                                                                                                                                                                                                                                                                                                                                                                                                                                              |       | (728,839)                               | (5,127)             | (259,700)                               |
|                                                                                                                                                                                                                                                                                                                                                                                                                                                                                                                                                                                                                                                                                                                                                                                                                                                                                                                                                                                                                                                                                                                                                                                                                                                                                                                                                                                                                                                                                                                                                                                                                                                                                                                                                                                                                                                                                                                                                                                                                                                                                                                                |       | (63,413,512)                            | (83,390,383)        | (84,717,760)                            |
|                                                                                                                                                                                                                                                                                                                                                                                                                                                                                                                                                                                                                                                                                                                                                                                                                                                                                                                                                                                                                                                                                                                                                                                                                                                                                                                                                                                                                                                                                                                                                                                                                                                                                                                                                                                                                                                                                                                                                                                                                                                                                                                                |       | (3,707,800)                             | (14,098,296)        | (16,097,351)                            |
| Non-operating grants, subsidies and                                                                                                                                                                                                                                                                                                                                                                                                                                                                                                                                                                                                                                                                                                                                                                                                                                                                                                                                                                                                                                                                                                                                                                                                                                                                                                                                                                                                                                                                                                                                                                                                                                                                                                                                                                                                                                                                                                                                                                                                                                                                                            |       |                                         |                     |                                         |
| contributions                                                                                                                                                                                                                                                                                                                                                                                                                                                                                                                                                                                                                                                                                                                                                                                                                                                                                                                                                                                                                                                                                                                                                                                                                                                                                                                                                                                                                                                                                                                                                                                                                                                                                                                                                                                                                                                                                                                                                                                                                                                                                                                  | 11    | 9,560,146                               | 2,228,069           | 10,672,395                              |
| Profit on asset disposals                                                                                                                                                                                                                                                                                                                                                                                                                                                                                                                                                                                                                                                                                                                                                                                                                                                                                                                                                                                                                                                                                                                                                                                                                                                                                                                                                                                                                                                                                                                                                                                                                                                                                                                                                                                                                                                                                                                                                                                                                                                                                                      | 5(b)  | 1,597,280                               | 0                   | 1,594,117                               |
| Loss on asset disposals                                                                                                                                                                                                                                                                                                                                                                                                                                                                                                                                                                                                                                                                                                                                                                                                                                                                                                                                                                                                                                                                                                                                                                                                                                                                                                                                                                                                                                                                                                                                                                                                                                                                                                                                                                                                                                                                                                                                                                                                                                                                                                        | 5(b)  | (26,417)                                | (4,213)             | (107,954)                               |
|                                                                                                                                                                                                                                                                                                                                                                                                                                                                                                                                                                                                                                                                                                                                                                                                                                                                                                                                                                                                                                                                                                                                                                                                                                                                                                                                                                                                                                                                                                                                                                                                                                                                                                                                                                                                                                                                                                                                                                                                                                                                                                                                |       | 11,131,009                              | 2,223,856           | 12,158,558                              |
| Net result for the period                                                                                                                                                                                                                                                                                                                                                                                                                                                                                                                                                                                                                                                                                                                                                                                                                                                                                                                                                                                                                                                                                                                                                                                                                                                                                                                                                                                                                                                                                                                                                                                                                                                                                                                                                                                                                                                                                                                                                                                                                                                                                                      |       | 7,423,209                               | (11,874,440)        | (3,938,793)                             |
|                                                                                                                                                                                                                                                                                                                                                                                                                                                                                                                                                                                                                                                                                                                                                                                                                                                                                                                                                                                                                                                                                                                                                                                                                                                                                                                                                                                                                                                                                                                                                                                                                                                                                                                                                                                                                                                                                                                                                                                                                                                                                                                                |       | , ,,,,,,,,,,,,,,,,,,,,,,,,,,,,,,,,,,,,, | ( )= , =,           | (1,111,111,111,111,111,111,111,111,111, |
| Other comprehensive income                                                                                                                                                                                                                                                                                                                                                                                                                                                                                                                                                                                                                                                                                                                                                                                                                                                                                                                                                                                                                                                                                                                                                                                                                                                                                                                                                                                                                                                                                                                                                                                                                                                                                                                                                                                                                                                                                                                                                                                                                                                                                                     |       |                                         |                     |                                         |
| Changes in asset revaluation surplus                                                                                                                                                                                                                                                                                                                                                                                                                                                                                                                                                                                                                                                                                                                                                                                                                                                                                                                                                                                                                                                                                                                                                                                                                                                                                                                                                                                                                                                                                                                                                                                                                                                                                                                                                                                                                                                                                                                                                                                                                                                                                           |       | 0                                       | 0                   | 0                                       |
| Total other comprehensive income for the period                                                                                                                                                                                                                                                                                                                                                                                                                                                                                                                                                                                                                                                                                                                                                                                                                                                                                                                                                                                                                                                                                                                                                                                                                                                                                                                                                                                                                                                                                                                                                                                                                                                                                                                                                                                                                                                                                                                                                                                                                                                                                |       | 0                                       | 0                   | 0                                       |
| Total comprehensive income for the period                                                                                                                                                                                                                                                                                                                                                                                                                                                                                                                                                                                                                                                                                                                                                                                                                                                                                                                                                                                                                                                                                                                                                                                                                                                                                                                                                                                                                                                                                                                                                                                                                                                                                                                                                                                                                                                                                                                                                                                                                                                                                      |       | 7,423,209                               | (11,874,440)        | (3,938,793)                             |
| Language and the second |       | ,,                                      | . ,,/               | (-,,,)                                  |