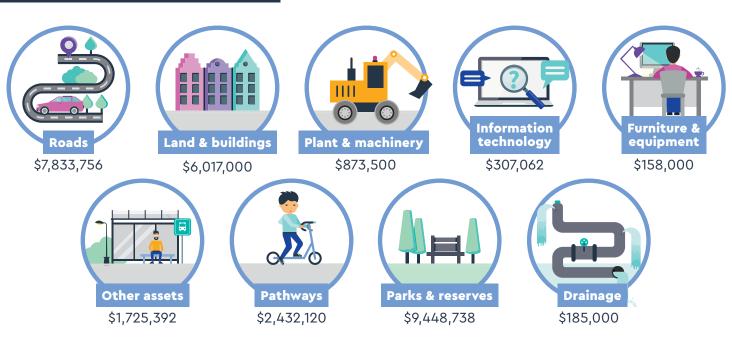

victoriapark.wa.gov.au



## YOUR BUDGET EXPLAINED





## INVESTING IN OUR ASSETS



## **TOWN OF VICTORIA PARK**

## **ANNUAL BUDGET**

## FOR THE YEAR ENDED 30 JUNE 2023

## **LOCAL GOVERNMENT ACT 1995**

## **TABLE OF CONTENTS**

| Statement of Comprehensive Income by Nature or Type | 5  |
|-----------------------------------------------------|----|
| Statement of Cash Flows                             | 6  |
| Rate Setting Statement                              | 7  |
| Index of Notes to the Budget                        | 8  |
| Capital Works Program                               | 36 |
| Carry Forwards                                      | 41 |
| Schedule of Fees and Charges                        | 43 |

## **TOWN'S VISION**

The Town of Victoria Park: A dynamic place for everyone.

## **TOWN'S PURPOSE**

Sustainably serve, empower and connect community.

## **CO