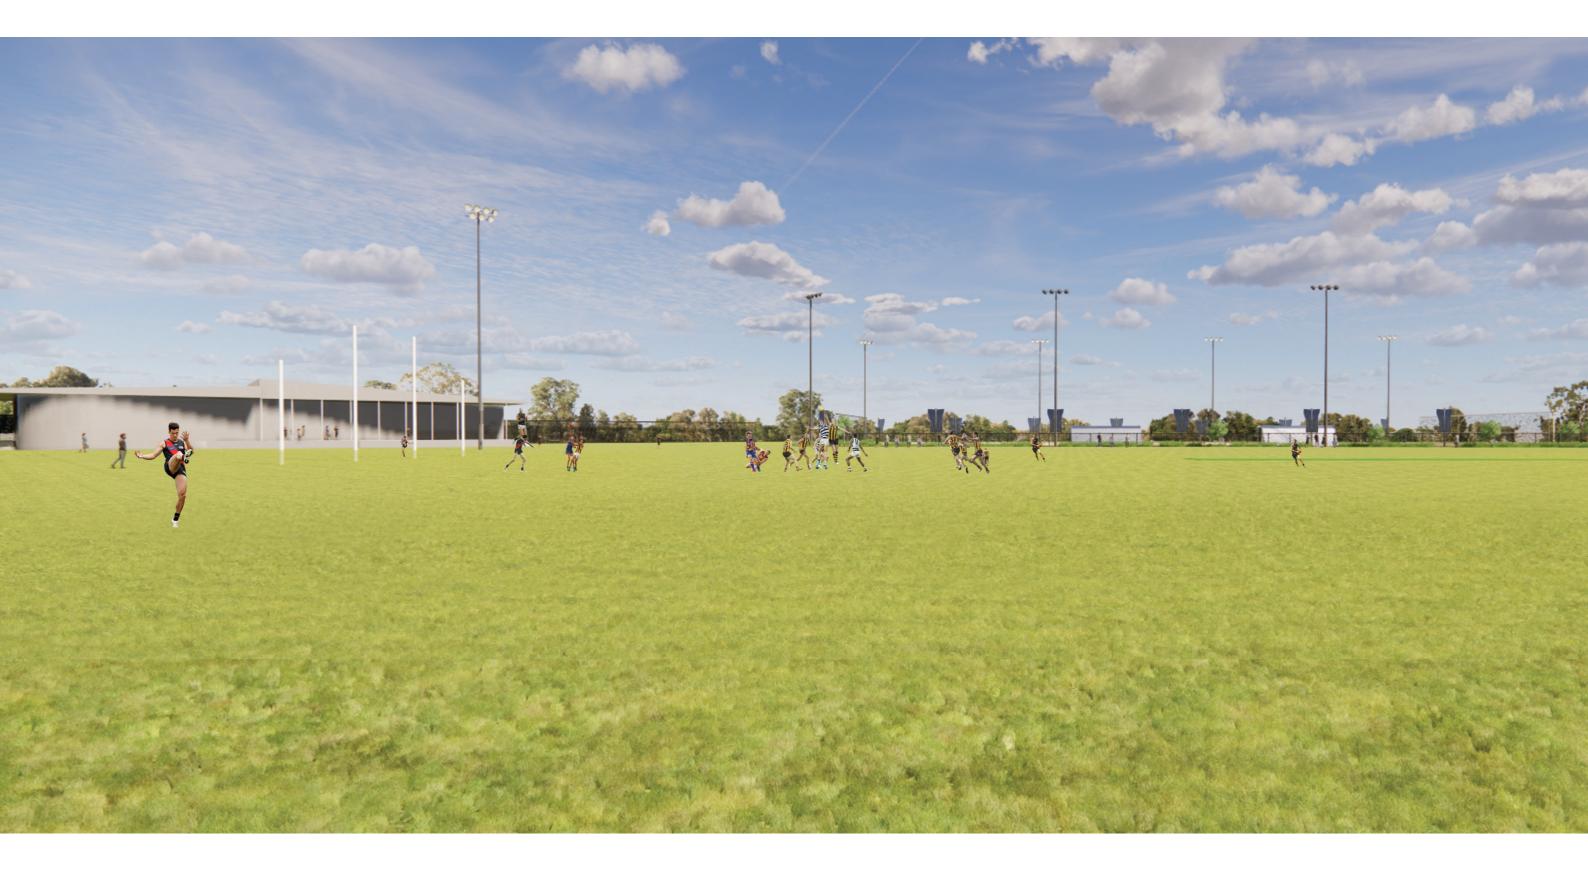

## HIGGINS PARK AND PLAYFIELD RESERVE MASTER PLAN DESIGN DESIGN OPTION 2 - INDICATIVE VIEW FROM WEST OF NEW SPORTS FACILITIES (WIDE VIEW)