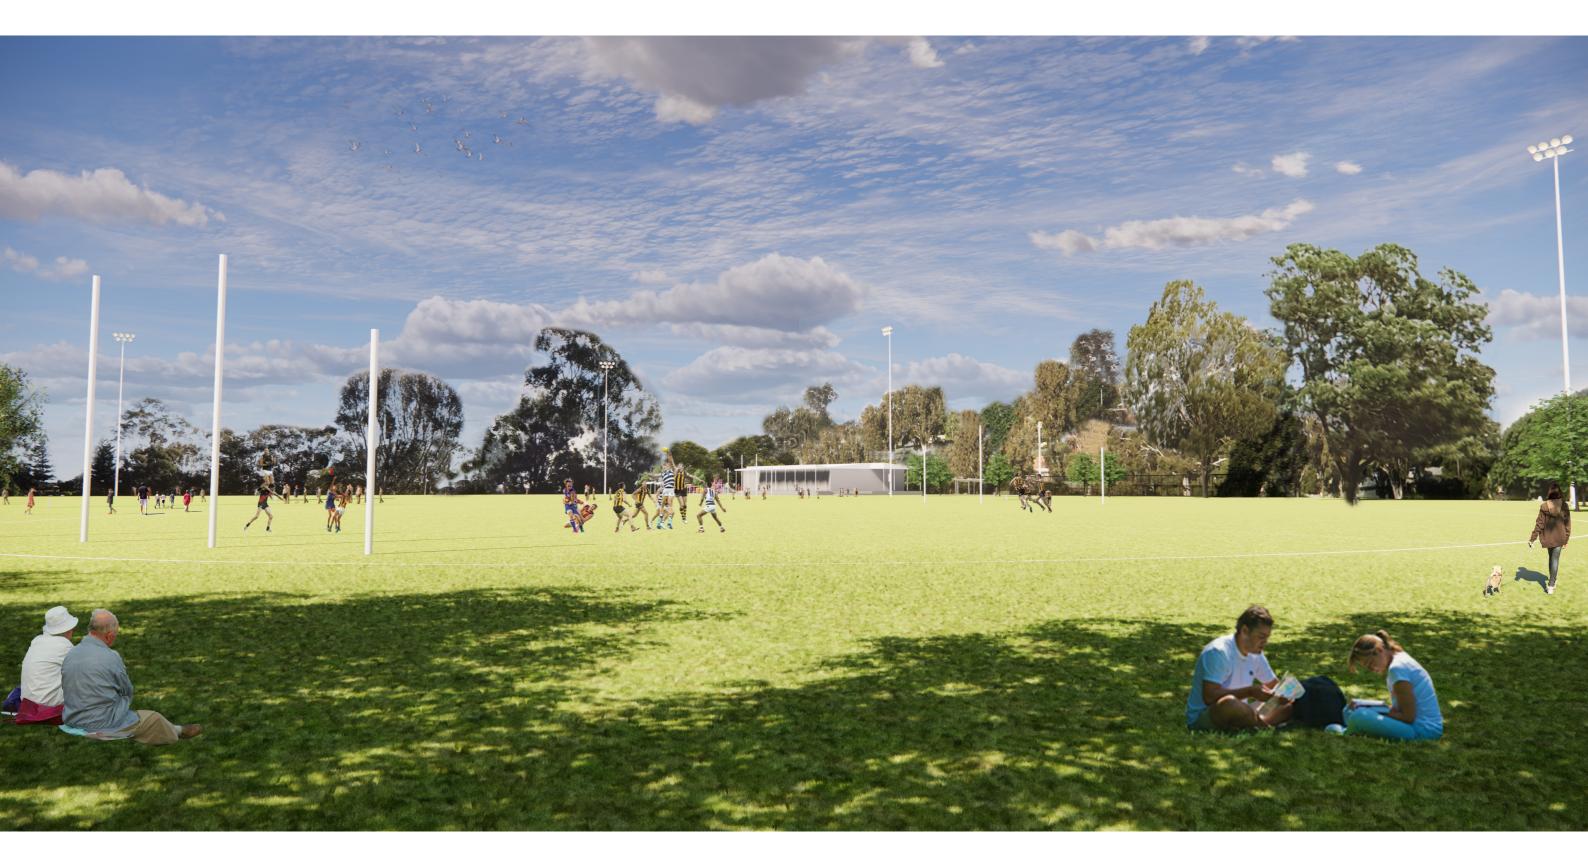

## HIGGINS PARK AND PLAYFIELD RESERVE MASTER PLAN DESIGN DESIGN OPTION 1 – INDICATIVE VIEW FROM WEST OF NEW SPORTS FACILITIES (WIDE VIEW)