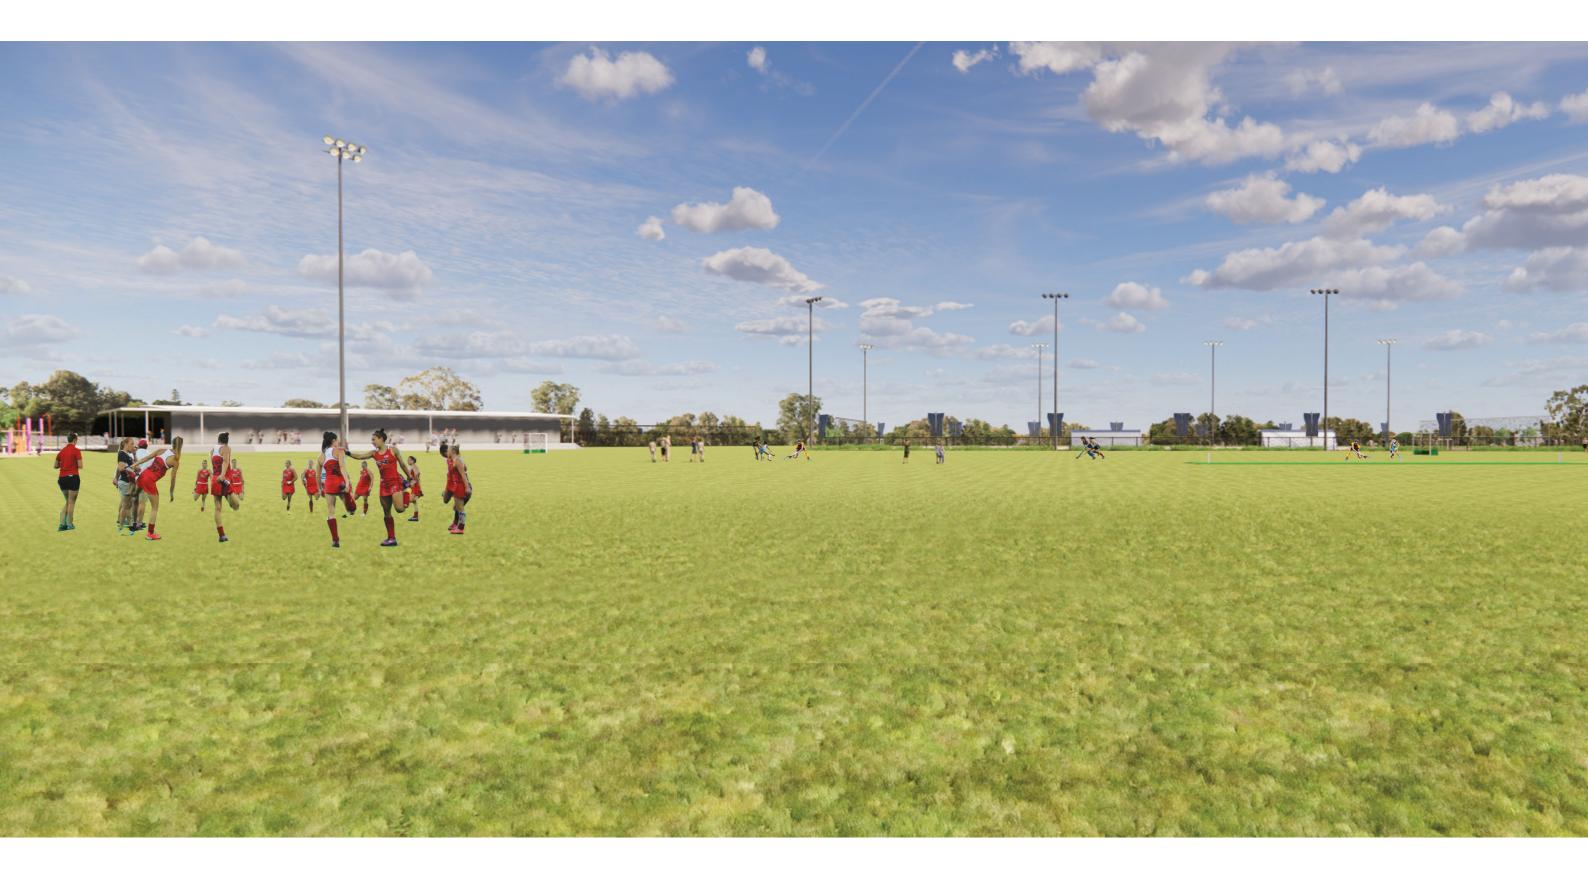

## HIGGINS PARK AND PLAYFIELD RESERVE MASTER PLAN DESIGN DESIGN OPTION 1 – INDICATIVE VIEW FROM WEST OF NEW SPORTS FACILITIES (WIDE VIEW)