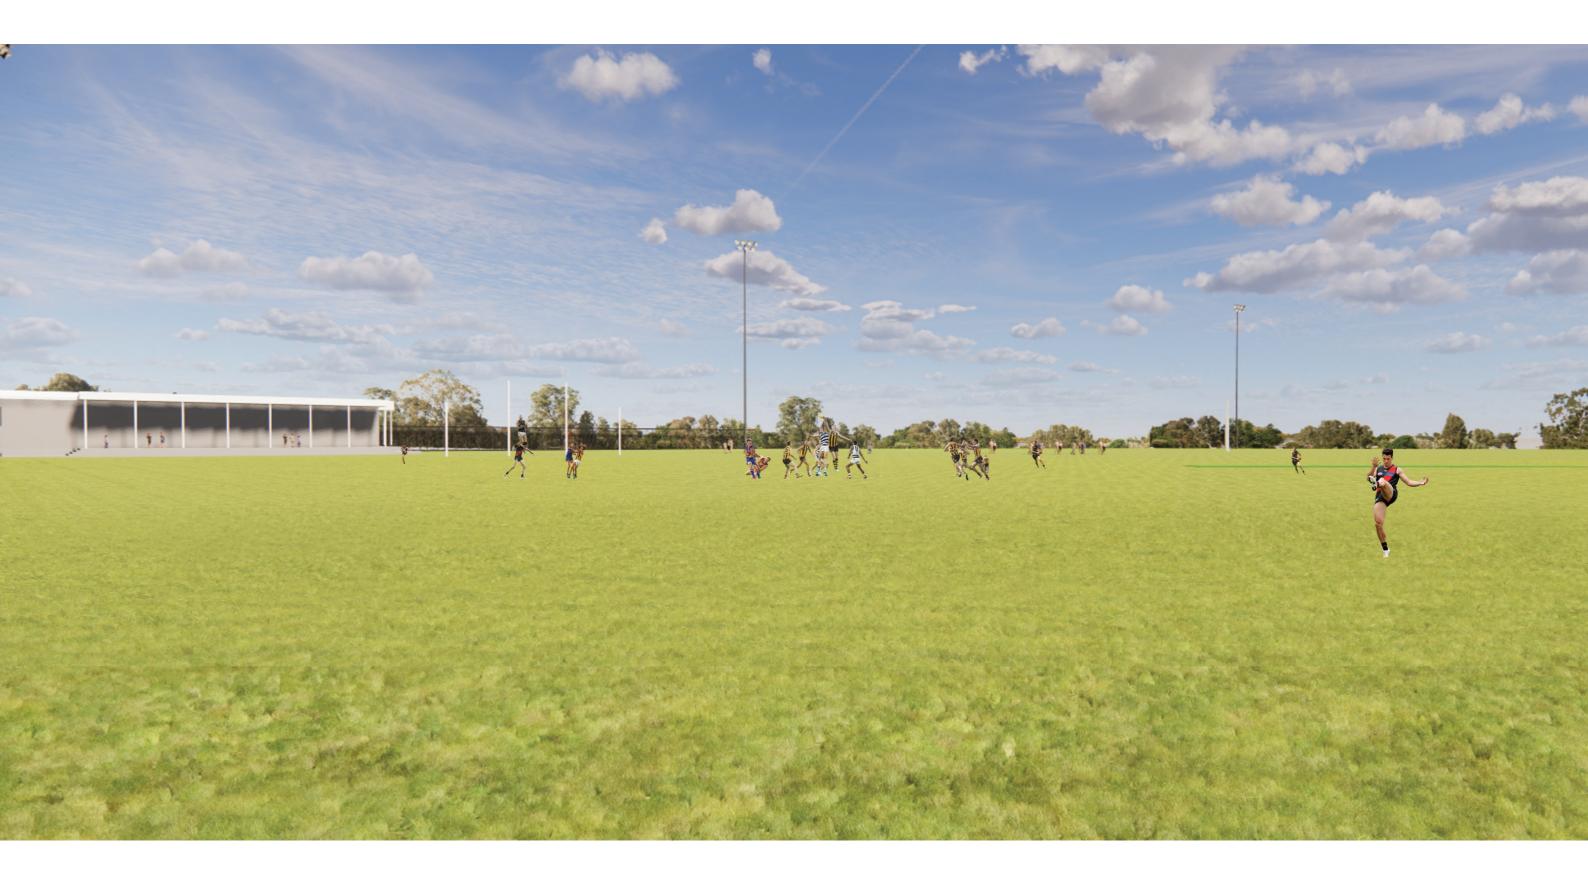

# HIGGINS PARK AND PLAYFIELD RESERVE MASTER PLAN DESIGN DESIGN OPTION 3 – INDICATIVE VIEW FROM SOUTH OF NEW SPORTS FACILITIES