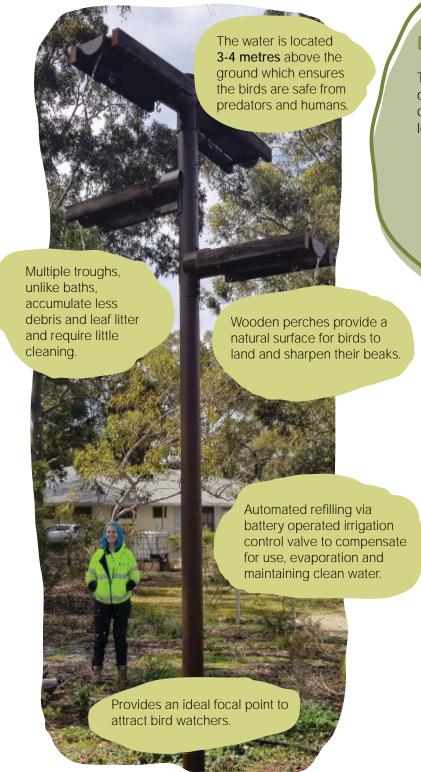

The Cockitrough provides a permanent fresh water supply for birdlife across an ecologically fragmented urban landscape. The structures can connect and signpost the direction for rebuilding wildlife corridors and enhance urban ecosystems.

#### Cockitrough's...

- Supply fresh water
- Low maintenance
- Fill automatically
- Simple & practical design
- Safe for birdlife

Would you like to give fresh water back to black cockatoos and local birdlife?

They are a simple, practical, low maintenance and safe solution to supply regular fresh water for native birdlife within metropolitan parklands.

## Design & Manufacture

The Bird Waterers are attractive structures and o er a genuine enhancement to any public or regional open space to attract and support local birdlife.

- · Locally designed
- Locally manufactured
- · Simple and cost e ective
- Structurally engineered
- Hot Dip Galvanized
- Powder Coated
- A design that blends into natural landscapes