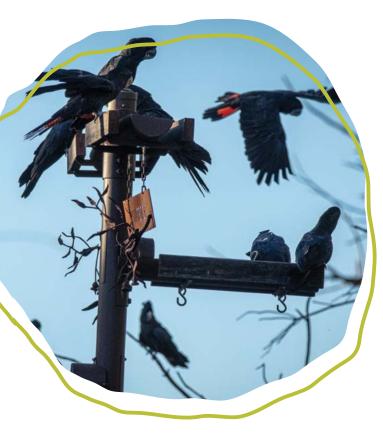

### Local bird species observed

Forest Red-tailed Black Cockatoos Carnaby's Cockatoos Singing Honey Eaters New Holland Honey Eaters Australian Ravens

Magpie-larks **Red Wattlebirds** Willie Wagtails Galahs Australian Magpies