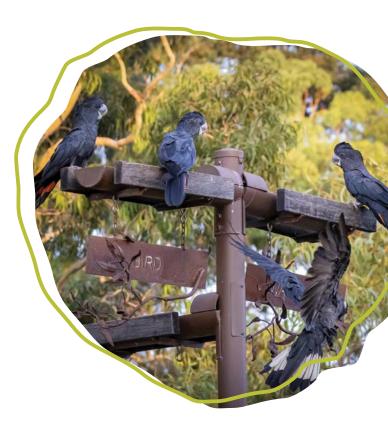

### Local bird species observed

Forest Red-tailed Black Cockatoos Carnaby's Cockatoos Singing Honey Eaters New Holland Honey Eaters Australian Ravens

Magpie-larks **Red Wattlebirds** Willie Wagtails Galahs Australian Magpies