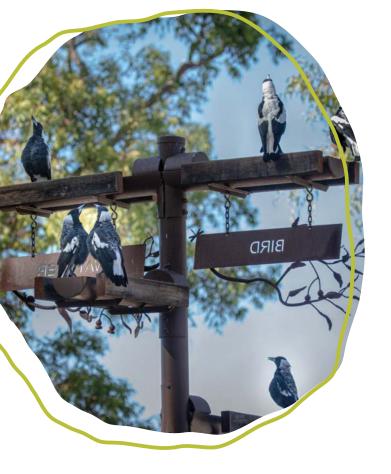

### Local bird species observed

Forest Red-tailed Black Cockatoos Carnaby's Cockatoos Singing Honey Eaters New Holland Honey Eaters Australian Ravens

Magpie-larks **Red Wattlebirds** Willie Wagtails Galahs Australian Magpies