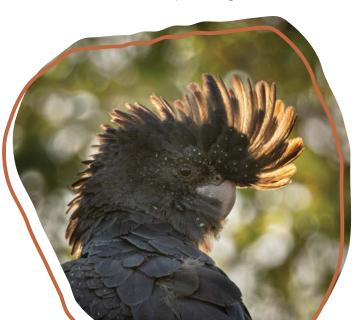

### Local bird species observed

Forest Red-tailed Black Cockatoos Carnaby's Cockatoos Singing Honey Eaters New Holland Honey Eaters Australian Ravens

Magpie-larks **Red Wattlebirds** Willie Wagtails Galahs Australian Magpies