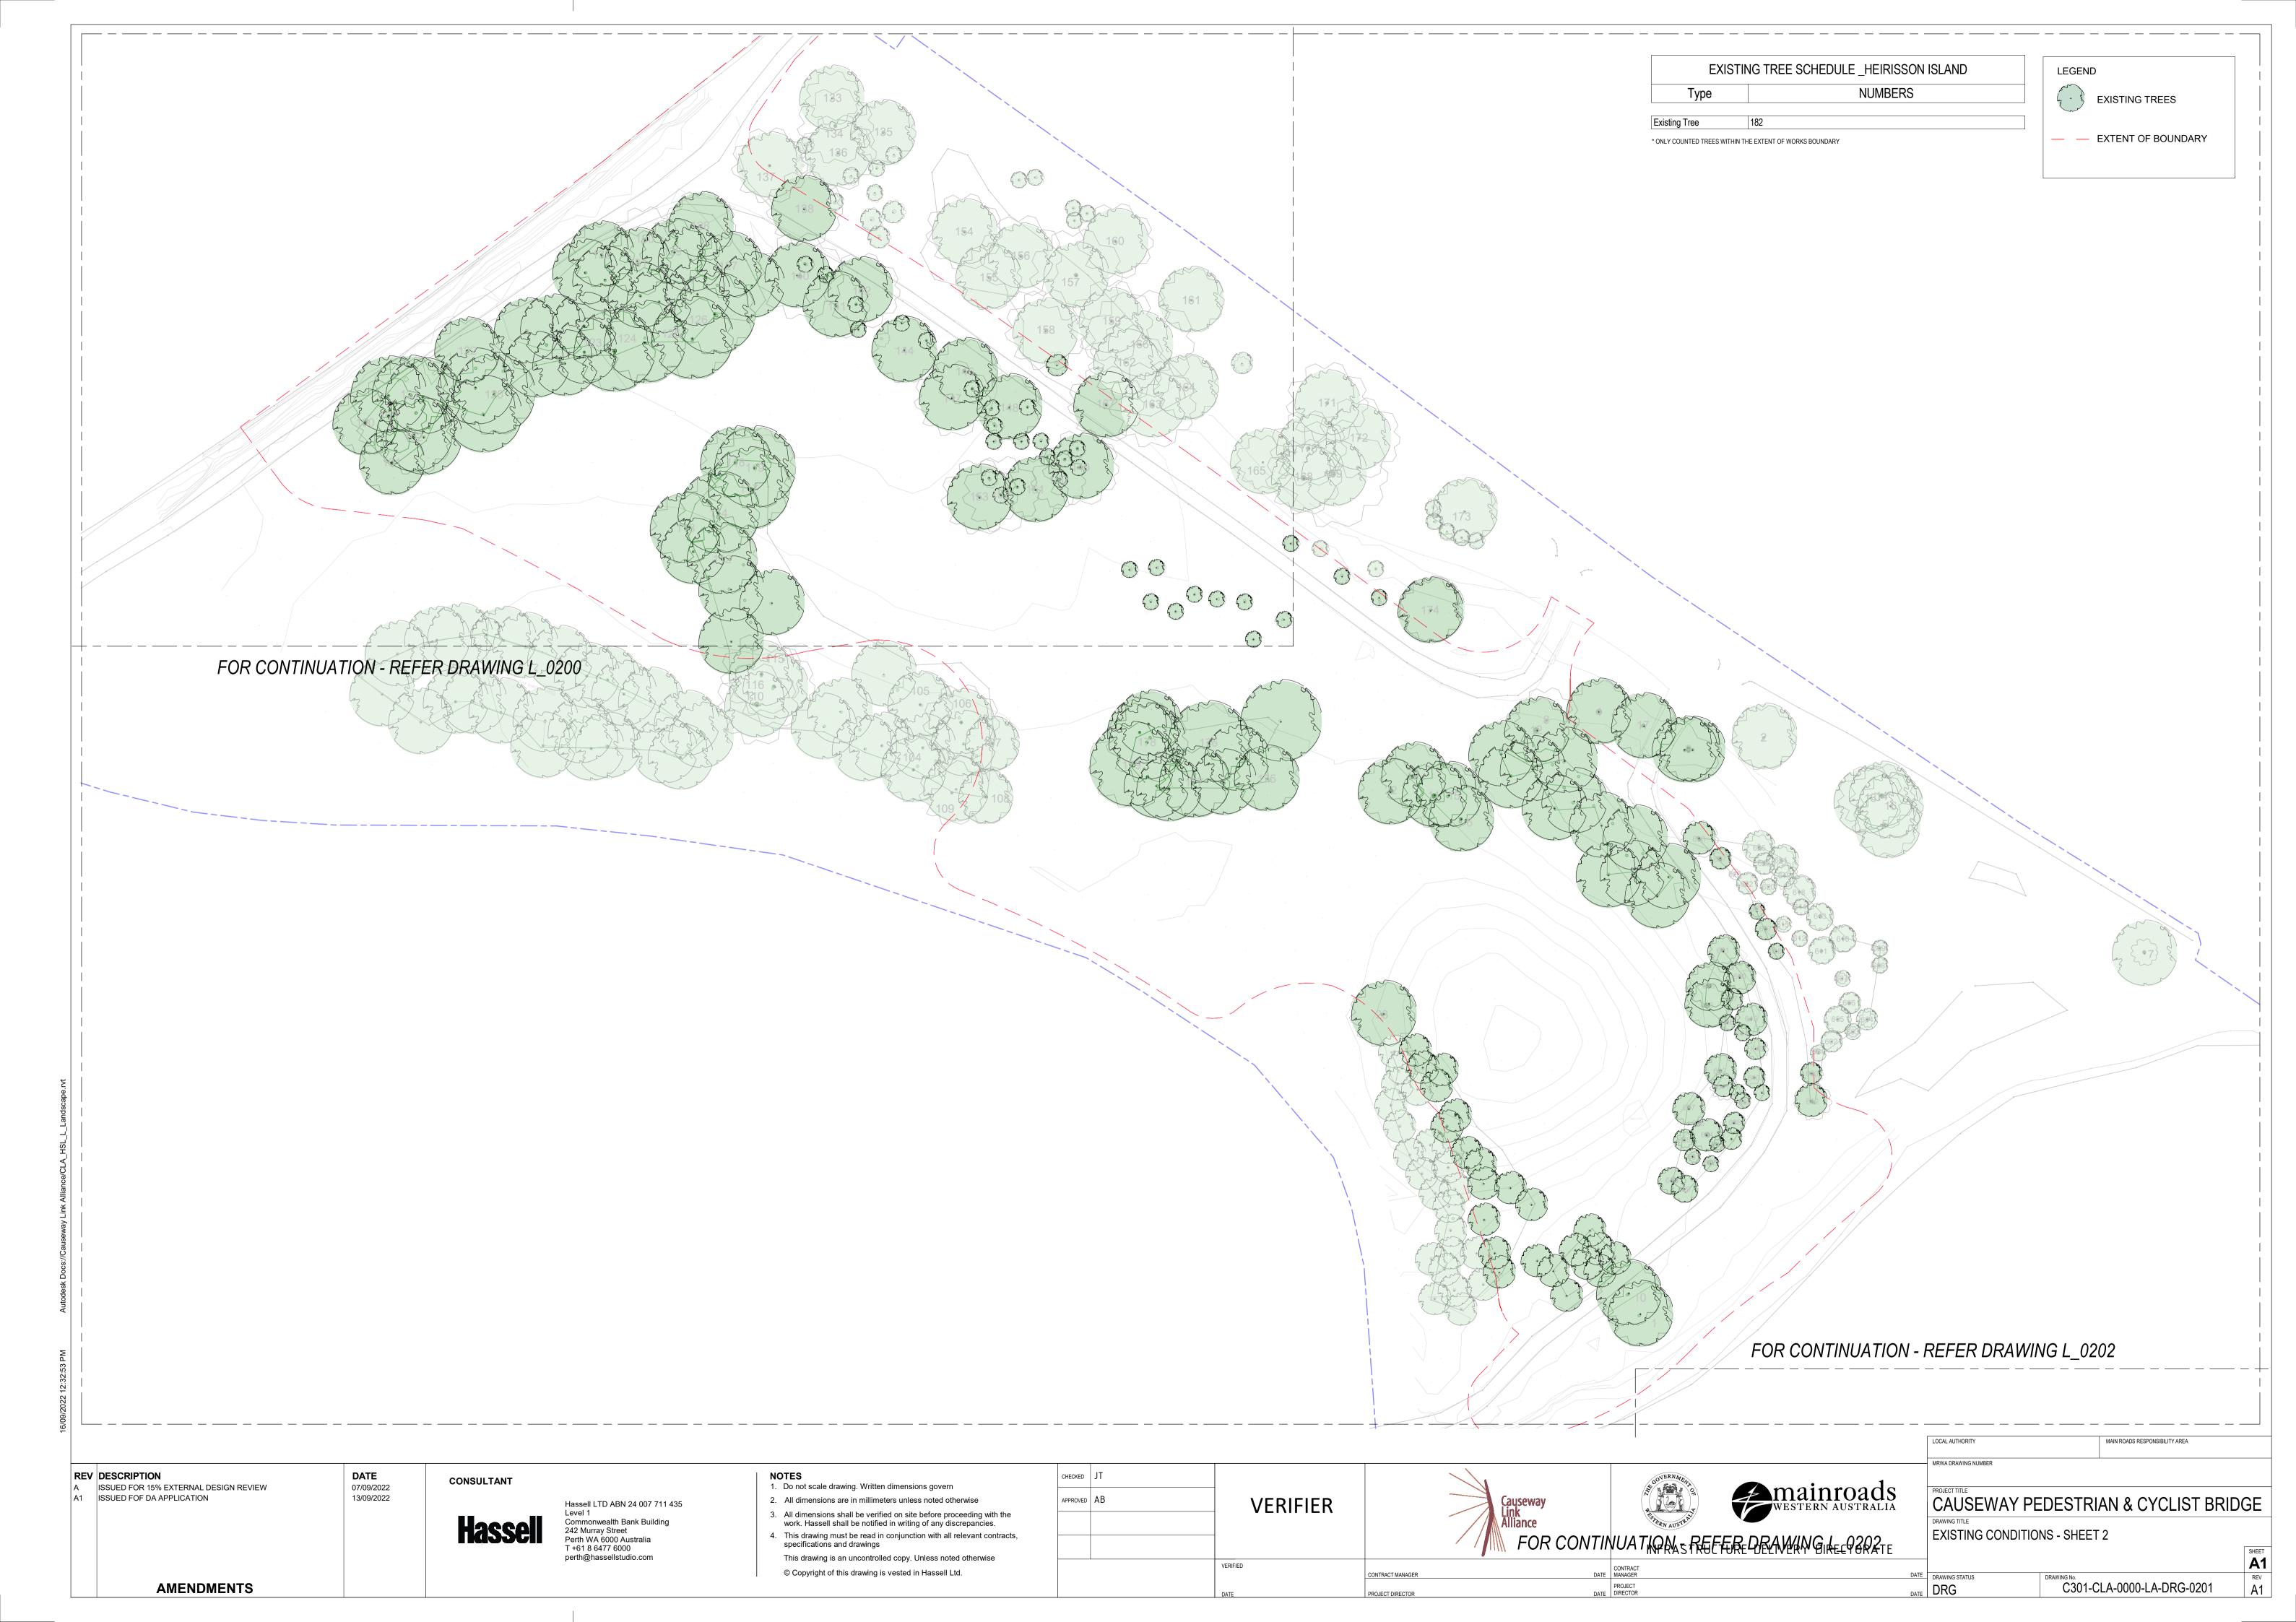

| TREE SCHEDULE                                                                                                             |         |  |  |  |
|---------------------------------------------------------------------------------------------------------------------------|---------|--|--|--|
| TREE TYPES                                                                                                                | NUMBERS |  |  |  |
| Heirisson Island                                                                                                          |         |  |  |  |
| EXISTING TREE TO BE DEMOLISHED                                                                                            | 74      |  |  |  |
| EXISTING TREE TO BE RETAINED                                                                                              | 108     |  |  |  |
| PROPOSED TREES                                                                                                            | 114     |  |  |  |
| McCallum Park                                                                                                             | •       |  |  |  |
| EXISTING TREE TO BE DEMOLISHED                                                                                            | 2       |  |  |  |
| EXISTING TREE TO BE RETAINED                                                                                              | 14      |  |  |  |
| PROPOSED TREES                                                                                                            | 120     |  |  |  |
| Point Fraser                                                                                                              |         |  |  |  |
| EXISTING TREE TO BE DEMOLISHED (THE NUMBER OF TREES IN GROUP C WAS NOT COUNTED DUE TO LACK OF INFORMATION IN THE SURVEY.) | 88      |  |  |  |
| EXISTING TREE TO BE RETAINED                                                                                              | 48      |  |  |  |
| PROPOSED TREES                                                                                                            | 70      |  |  |  |
|                                                                                                                           |         |  |  |  |