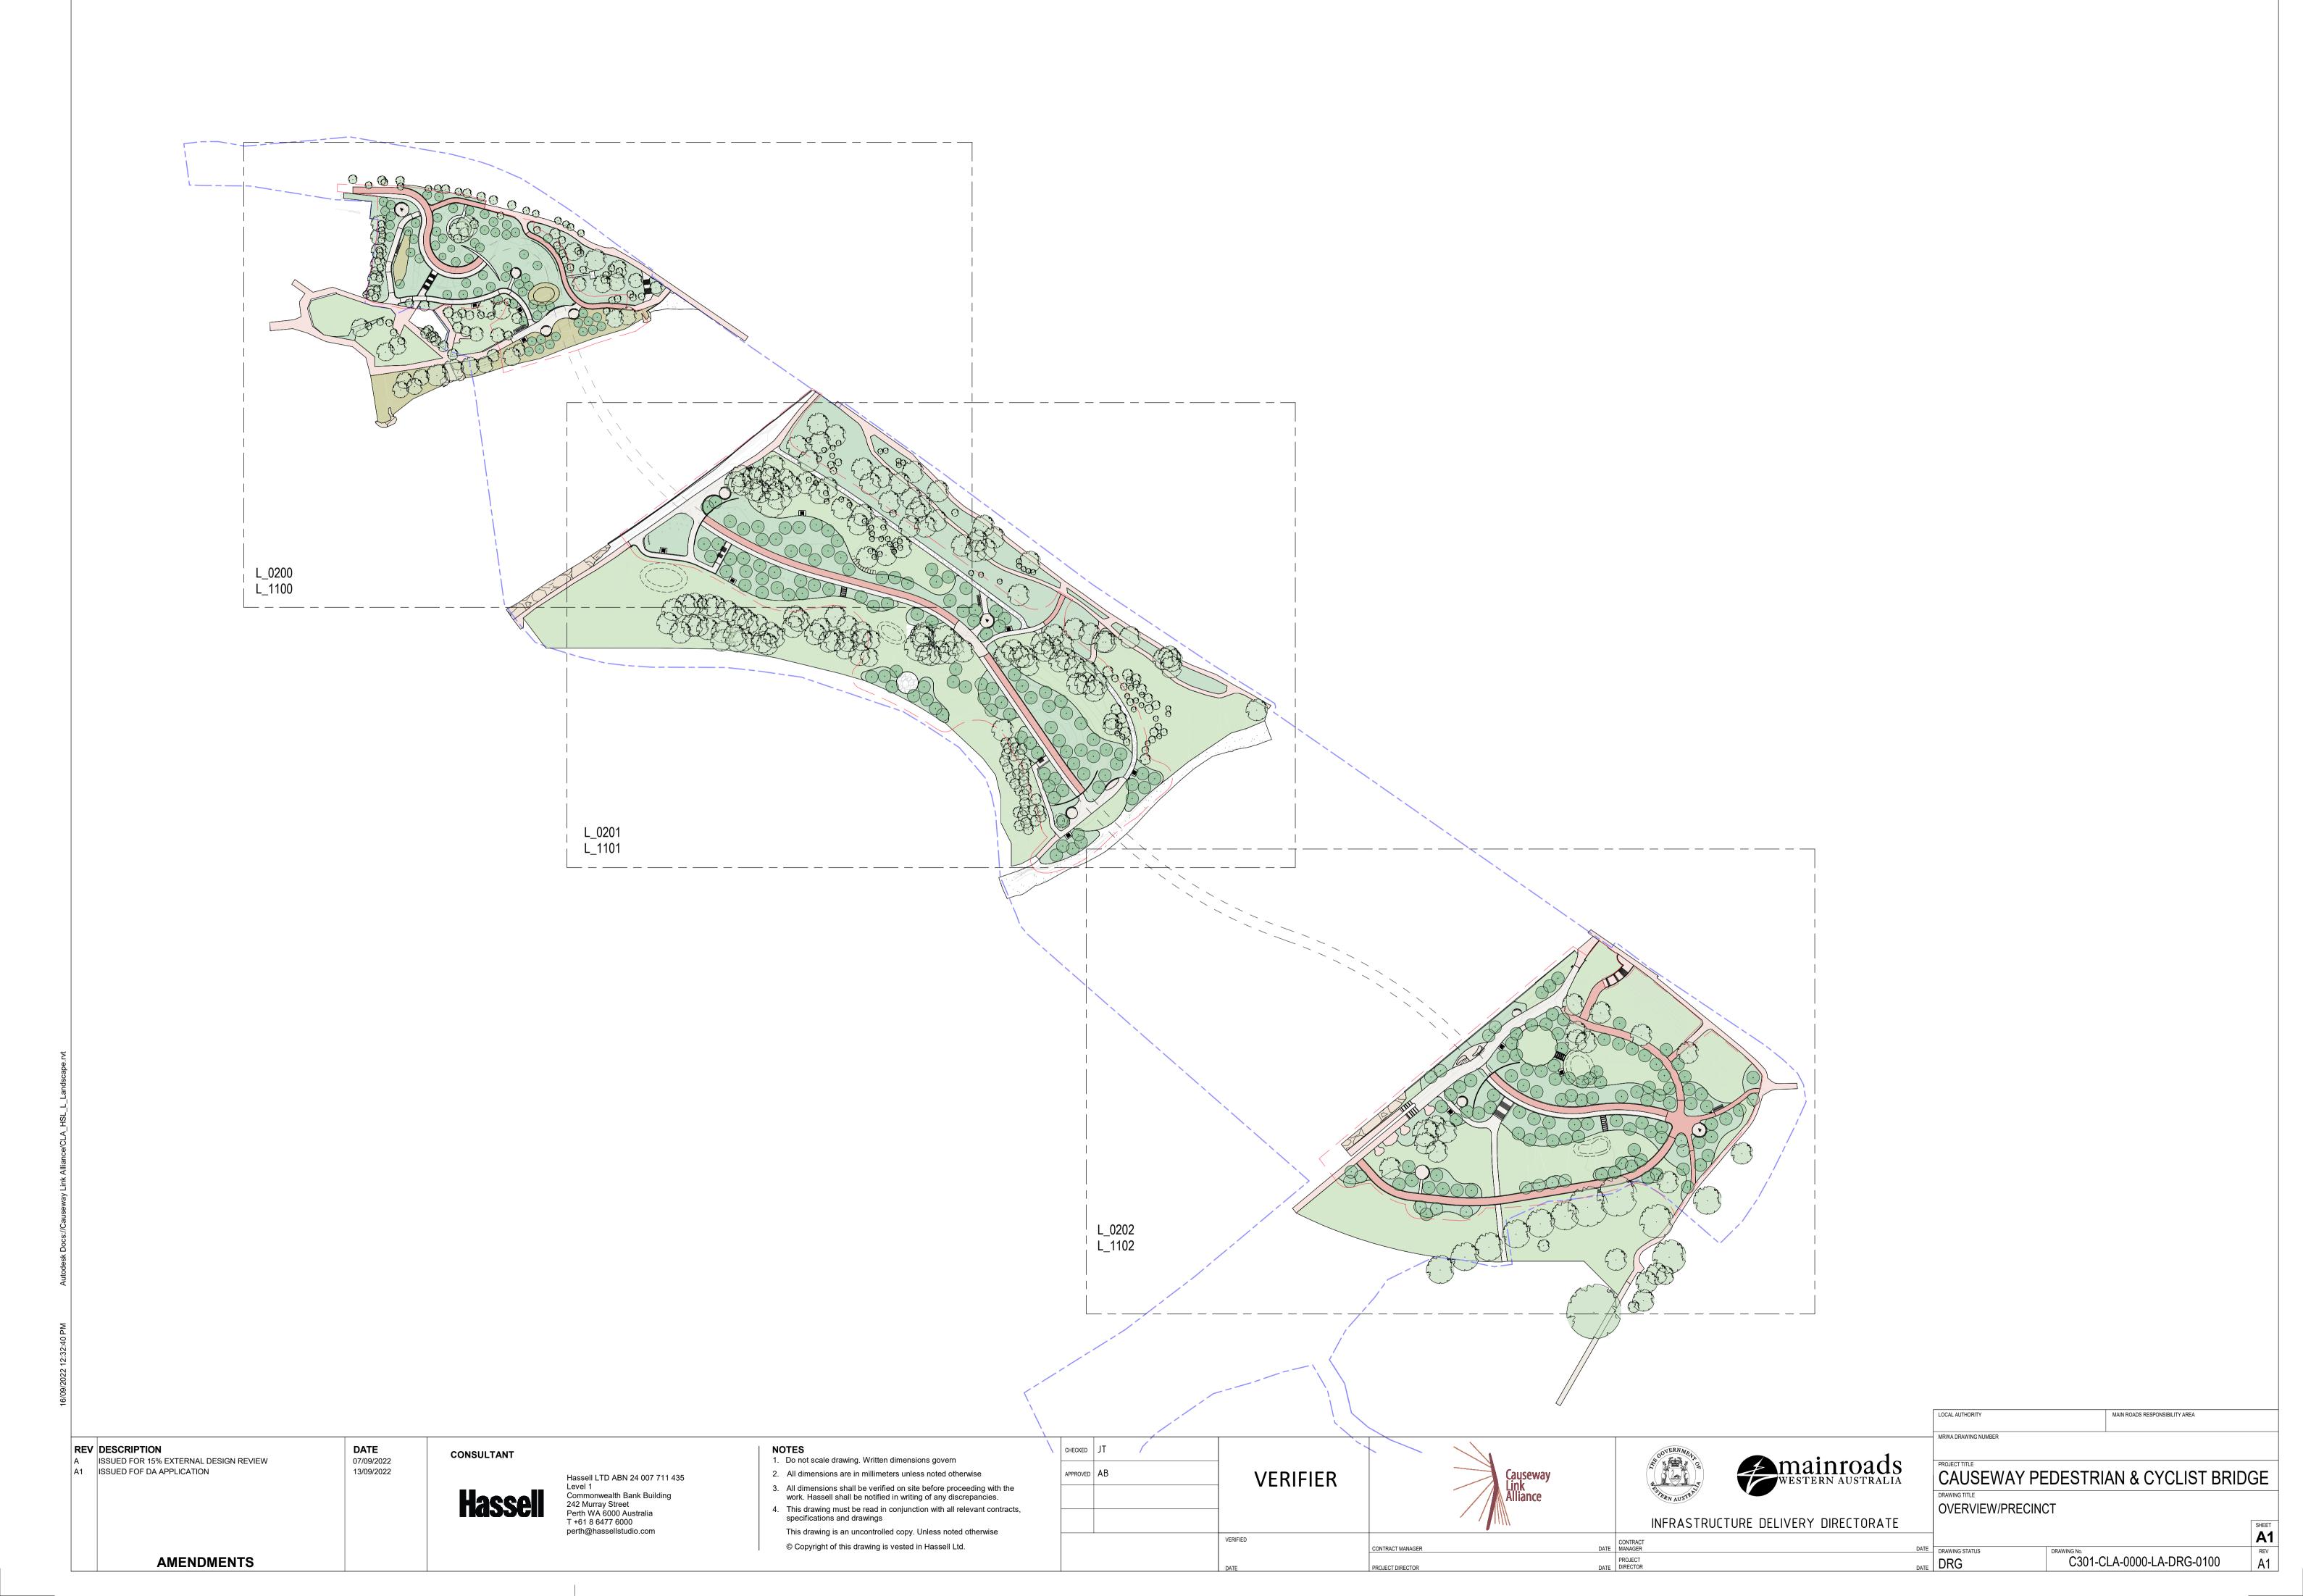

## CAUSEWAY PEDESTRIAN AND CYCLIST BRIDGE PROJECT

## LANDSCAPE ARCHITECTURE

| SHEET LIST - LANDSCAPE DRAWINGS |                                              |                     |                          |                              |  |  |
|---------------------------------|----------------------------------------------|---------------------|--------------------------|------------------------------|--|--|
| Sheet Number                    | Sheet Name                                   | Current<br>Revision | Current<br>Revision Date | Current Revision Description |  |  |
| 0001                            | DRAWING INDEX                                | A1                  | 13/09/2022               | ISSUED FOF DA APPLICATION    |  |  |
| 0002                            | LEGEND                                       | A1                  | 13/09/2022               | ISSUED FOF DA APPLICATION    |  |  |
| 0100                            | OVERVIEW/PRECINCT                            | A1                  | 13/09/2022               | ISSUED FOF DA APPLICATION    |  |  |
| 0200                            | EXISTING CONDITIONS - SHEET 1                | A1                  | 13/09/2022               | ISSUED FOF DA APPLICATION    |  |  |
| 0201                            | EXISTING CONDITIONS - SHEET 2                | A1                  | 13/09/2022               | ISSUED FOF DA APPLICATION    |  |  |
| 0202                            | EXISTING CONDITIONS - SHEET 3                | A1                  | 13/09/2022               | ISSUED FOF DA APPLICATION    |  |  |
| 0400                            | TREE PRESERVATION AND DEMOLITION - SHEET 1   | A1                  | 13/09/2022               | ISSUED FOF DA APPLICATION    |  |  |
| 0401                            | TREE PRESERVATION AND DEMOLITION - SHEET 2   | A1                  | 13/09/2022               | ISSUED FOF DA APPLICATION    |  |  |
| 0402                            | TREE PRESERVATION AND DEMOLITION - SHEET 3   | A1                  | 13/09/2022               | ISSUED FOF DA APPLICATION    |  |  |
| 1100                            | 1 TO 500 GENERAL ARRANGEMENT PLANS - SHEET 1 | A1                  | 13/09/2022               | ISSUED FOF DA APPLICATION    |  |  |
| 1101                            | 1 TO 500 GENERAL ARRANGEMENT PLANS - SHEET 2 | A1                  | 13/09/2022               | ISSUED FOF DA APPLICATION    |  |  |
| 1102                            | 1 TO 500 GENERAL ARRANGEMENT PLANS - SHEET 3 | A1                  | 13/09/2022               | ISSUED FOF DA APPLICATION    |  |  |