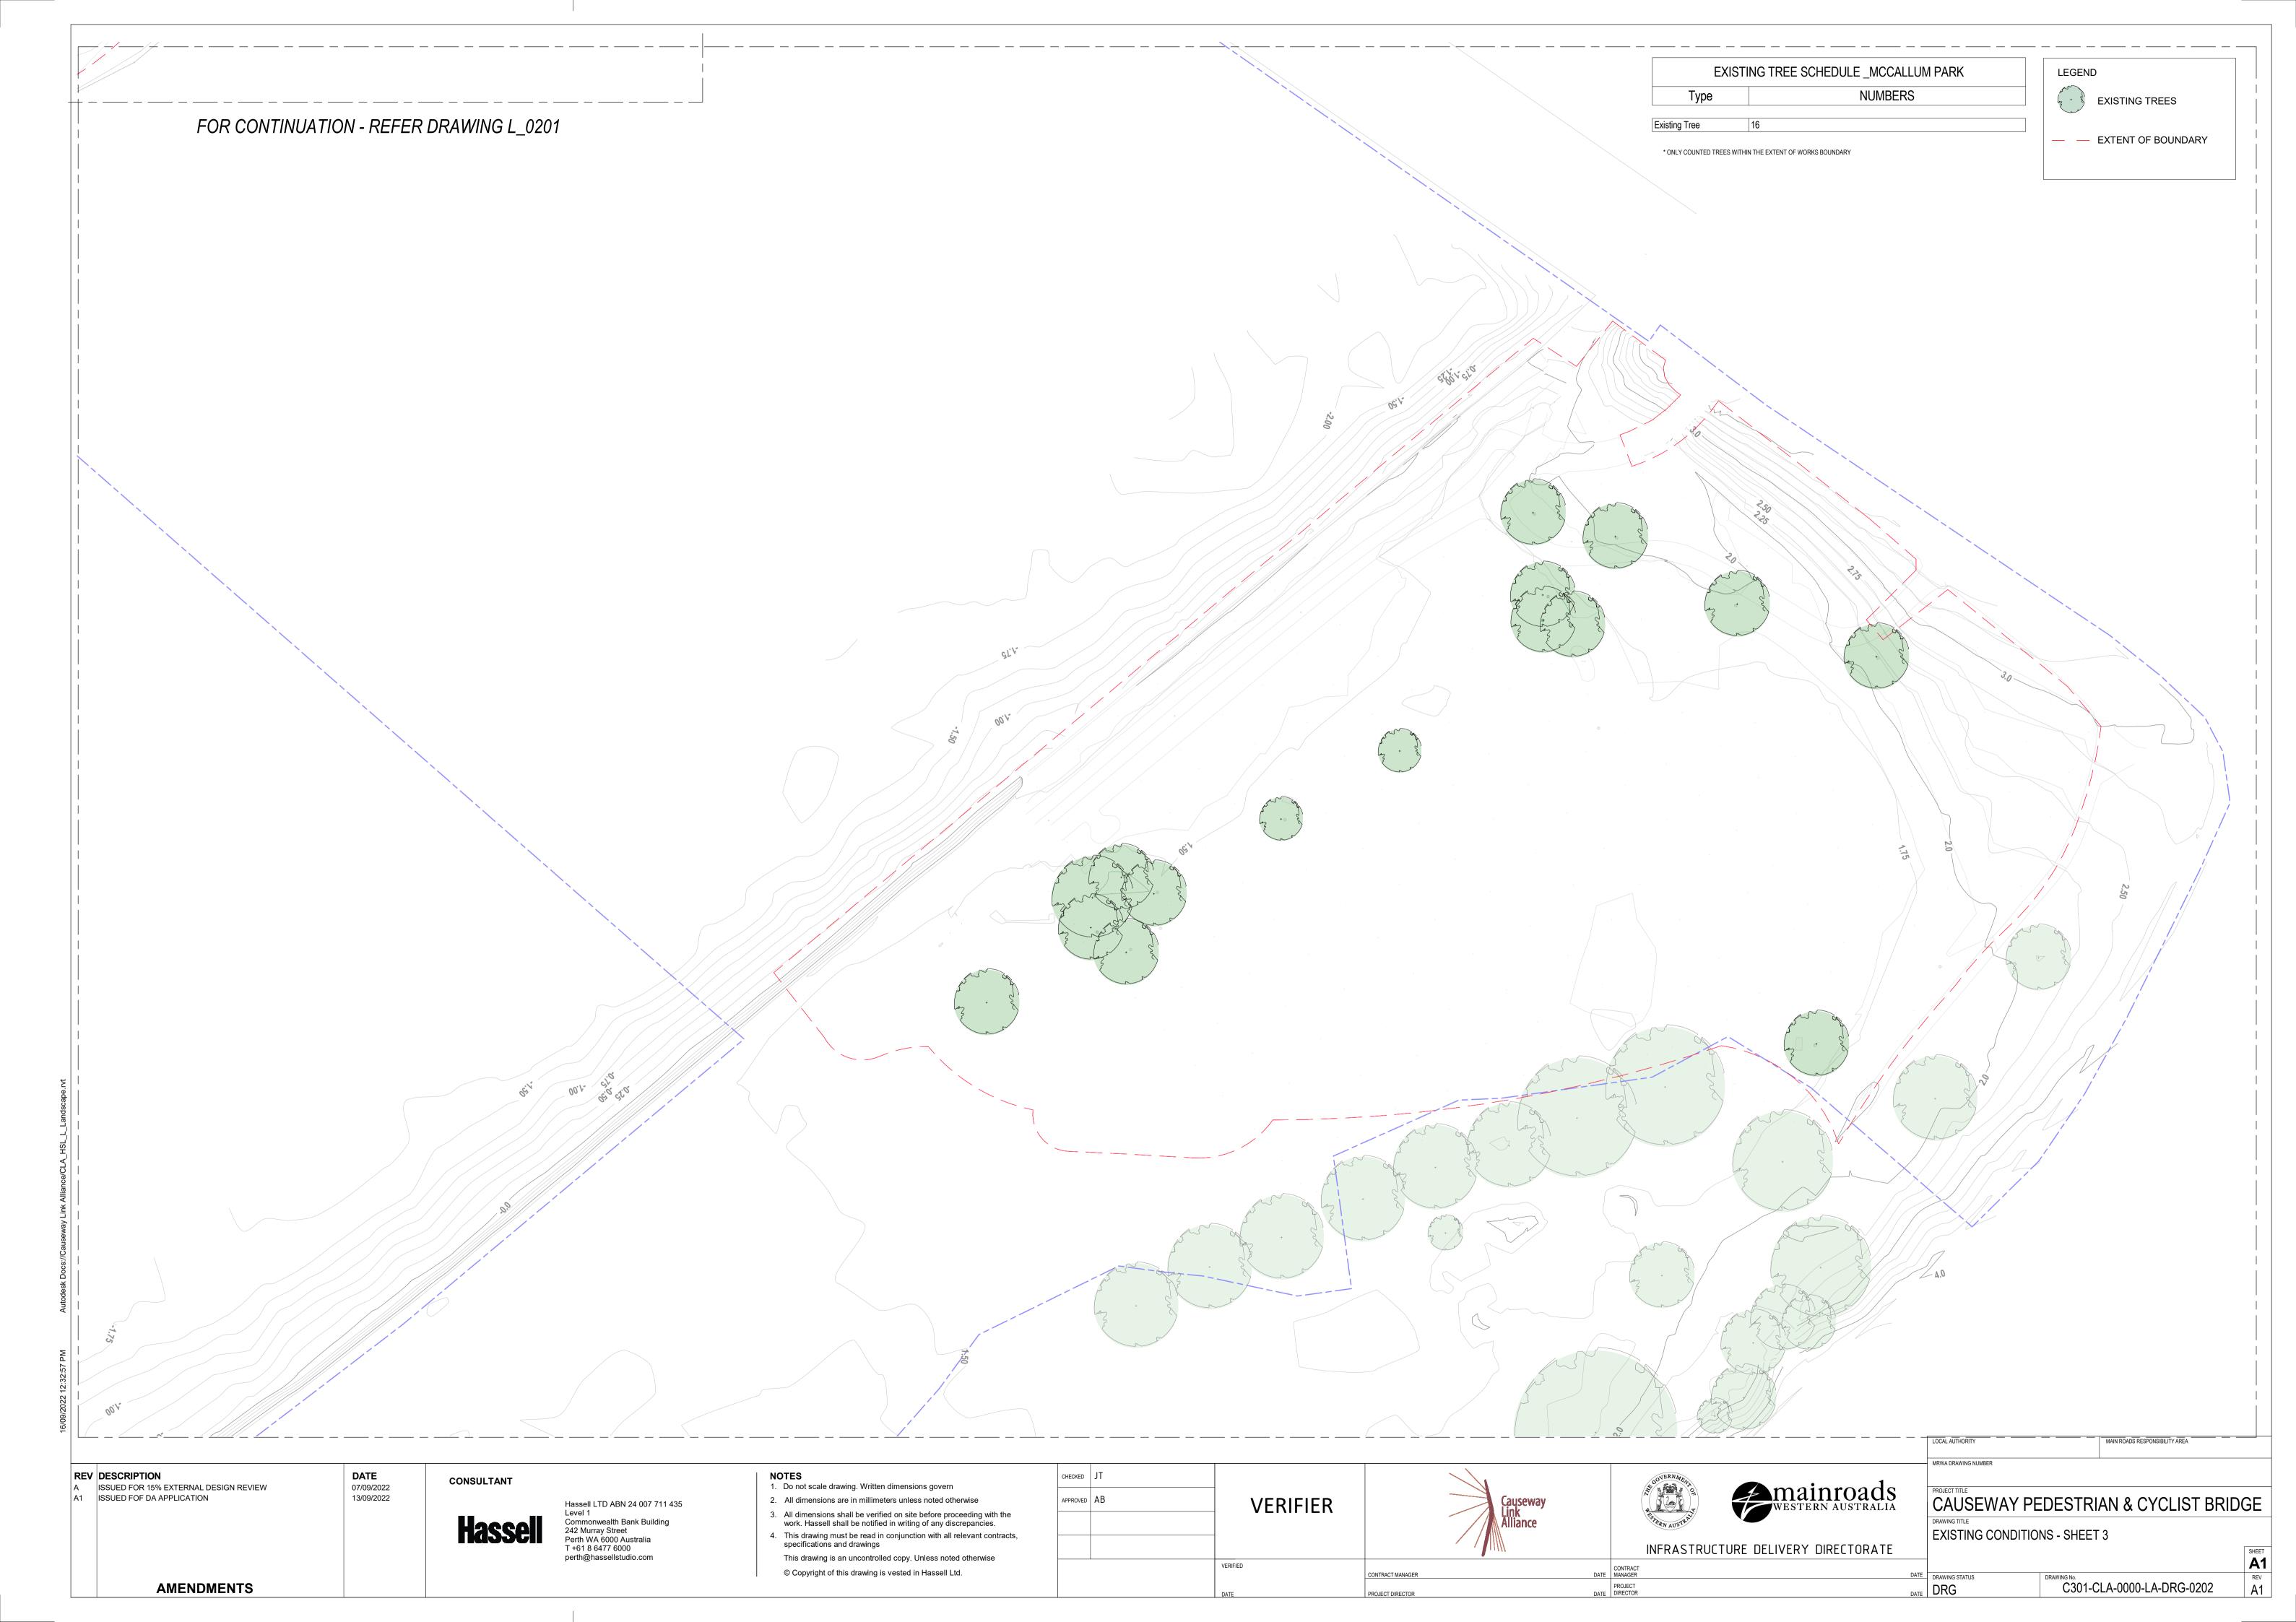

| TREE SCHEDULE                                                                                                             |         |  |  |  |
|---------------------------------------------------------------------------------------------------------------------------|---------|--|--|--|
| TREE TYPES                                                                                                                | NUMBERS |  |  |  |
| Heirisson Island                                                                                                          |         |  |  |  |
| EXISTING TREE TO BE DEMOLISHED                                                                                            | 74      |  |  |  |
| EXISTING TREE TO BE RETAINED                                                                                              | 108     |  |  |  |
| PROPOSED TREES                                                                                                            | 114     |  |  |  |
| McCallum Park                                                                                                             | •       |  |  |  |
| EXISTING TREE TO BE DEMOLISHED                                                                                            | 2       |  |  |  |
| EXISTING TREE TO BE RETAINED                                                                                              | 14      |  |  |  |
| PROPOSED TREES                                                                                                            | 120     |  |  |  |
| Point Fraser                                                                                                              |         |  |  |  |
| EXISTING TREE TO BE DEMOLISHED (THE NUMBER OF TREES IN GROUP C WAS NOT COUNTED DUE TO LACK OF INFORMATION IN THE SURVEY.) | 88      |  |  |  |
| EXISTING TREE TO BE RETAINED                                                                                              | 48      |  |  |  |
| PROPOSED TREES                                                                                                            | 70      |  |  |  |
|                                                                                                                           |         |  |  |  |