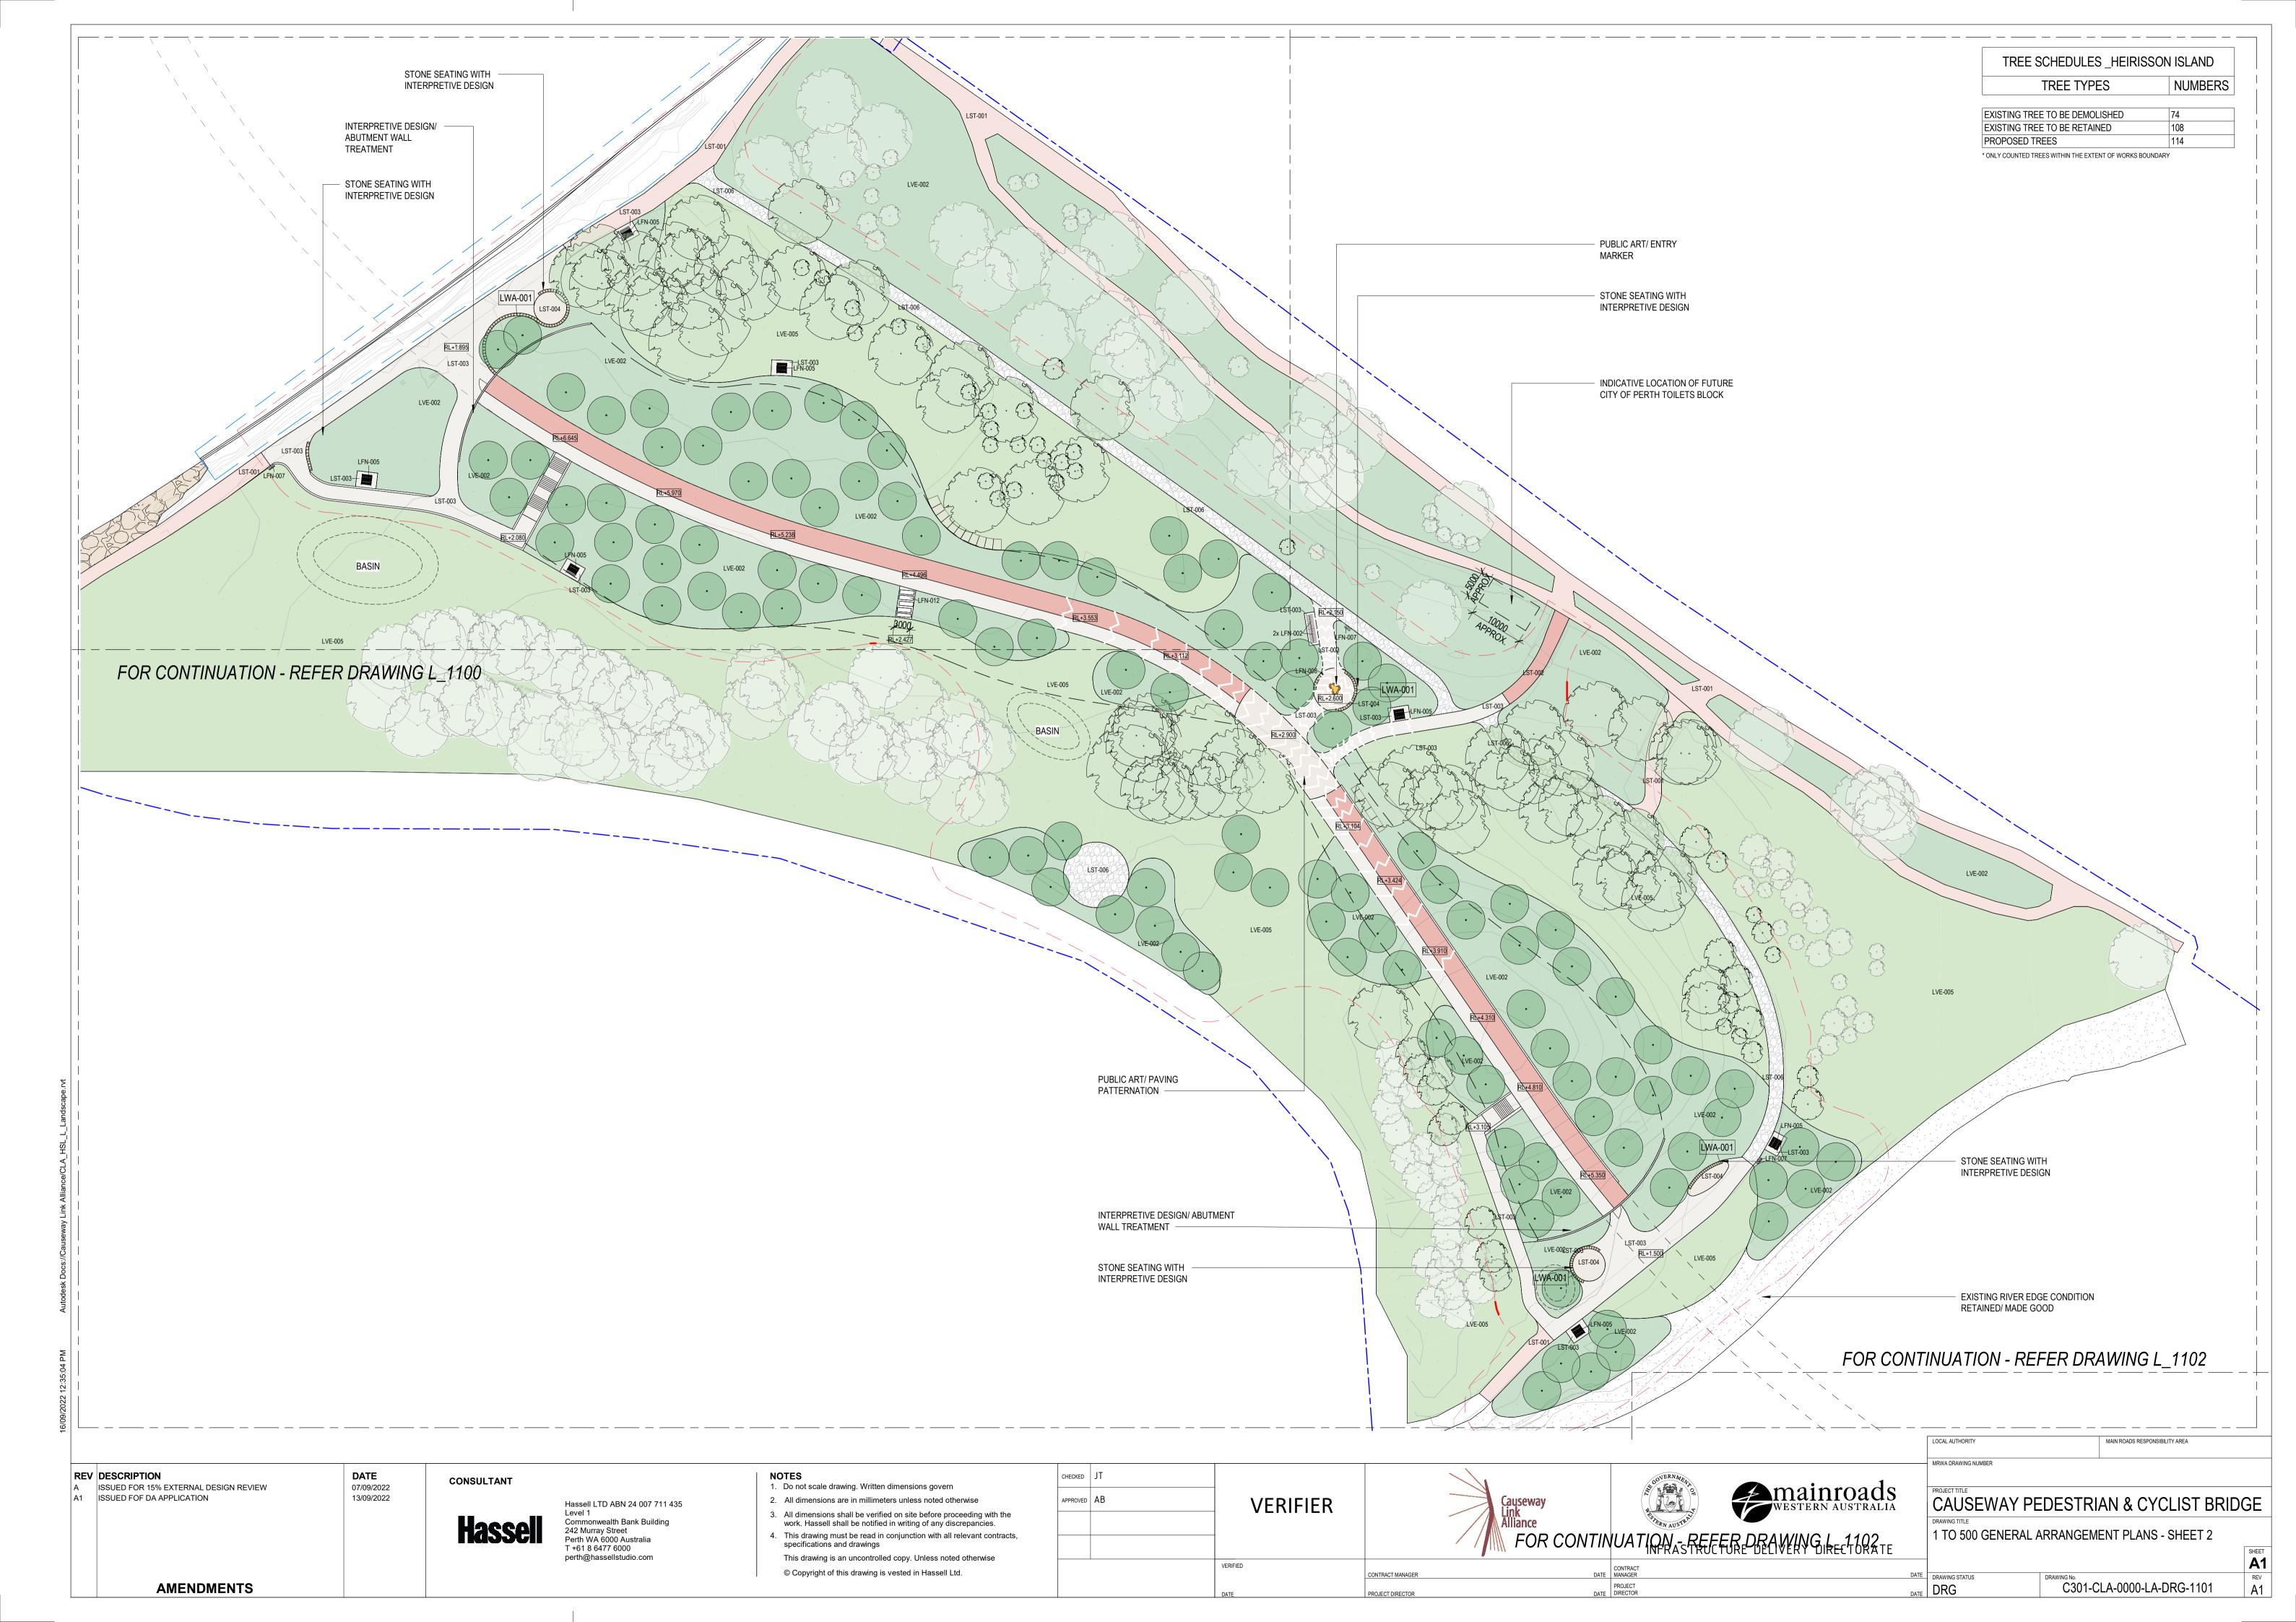

| TREE SCHEDULE                                                                                                             |         |  |  |  |
|---------------------------------------------------------------------------------------------------------------------------|---------|--|--|--|
| TREE TYPES                                                                                                                | NUMBERS |  |  |  |
| Heirisson Island                                                                                                          |         |  |  |  |
| EXISTING TREE TO BE DEMOLISHED                                                                                            | 74      |  |  |  |
| EXISTING TREE TO BE RETAINED                                                                                              | 108     |  |  |  |
| PROPOSED TREES                                                                                                            | 114     |  |  |  |
| McCallum Park                                                                                                             | •       |  |  |  |
| EXISTING TREE TO BE DEMOLISHED                                                                                            | 2       |  |  |  |
| EXISTING TREE TO BE RETAINED                                                                                              | 14      |  |  |  |
| PROPOSED TREES                                                                                                            | 120     |  |  |  |
| Point Fraser                                                                                                              |         |  |  |  |
| EXISTING TREE TO BE DEMOLISHED (THE NUMBER OF TREES IN GROUP C WAS NOT COUNTED DUE TO LACK OF INFORMATION IN THE SURVEY.) | 88      |  |  |  |
| EXISTING TREE TO BE RETAINED                                                                                              | 48      |  |  |  |
| PROPOSED TREES                                                                                                            | 70      |  |  |  |
|                                                                                                                           |         |  |  |  |

## WALLS SYMBOL CODE DESCRIPTION LWA-001 STONE SEATING WITH INTERPRETIVE DESIGN **EDGES** SYMBOL CODE DESCRIPTION — LED-001 CONCRETE EDGE - FLUSH - 200mm **FURNITURE** SYMBOL CODE DESCRIPTION LANDMARK WHADJUK NOONGAR ENTRY LFN-001 MARKER - DESIGNED IN COLLABORATION WITH WHADJUK NOONGAR ARTIST BIKE RACKS - RE-USE EXISTING BIKE RACKS WHERE LFN-002 POSSIBLE (LOCATIONS TBC). SLIM HOOP BIKE RACK - STREET FURNITURE AUSTRALIA (CODE: BST02-2) RECYCLED TIMBER LOG LFN-003 HABITAT LOGS SOURCED FROM CLEARED TREES ON SITE (SIZE RANGE MIN. 2.5m LENGTH x 400mm DIA. NOM FEATURE BOULDERS LFN-004 FLAT TOP DONNYBROOK SANDSTONE BOULDERS BY RURAL STONE (SIZE 750mm - 1800mm DIA. NOM) LFN-005 CUSTOM HDG STEEL FRAME AND DRESSED HARDWOOD TABLE SETTING - VARIOUS SIZES LFN-006 CUSTOM HDG STEEL FRAME AND DRESSED RUBBISH & RECYCLE BINS RE-USE EXISTING BINS ON SITE WHERE POSSIBLE

LFN-008 DRINKING FOUNTAIN

LFN-009 WAYFINDING SIGNAGE

MISCELLANEOUS

SYMBOL CODE DESCRIPTION

LFN-010 TIMBER BALANCE BEAMS (LOCATIONS TBC)

TIMBER STEPPERS (LOCATIONS TBC) VARIOUS SIZES BETWEEN 100mm - 500mm HIGH

REWILDING HABITAT OPPORTUNITY LFN-012 REWILDING HABITAT OPPORTUNITY
BIRD BATH & BIRD NESTING BOX ATTACHED TO EXISTING TREE

LFN-012 INFORMAL STONE STEPPERS (APPROXIMATELY 3M WIDE)

IP-1 SEATING AREA NEAR RIVER, POINT FRASER — IP-2 — ELECTRIC VEHICLE CHARGING STATION, POINT FRASER IP-3 GATHERING AREA AT BRIDGE ENTRY, POINT FRASER SEATING AREA NEAR RIVER AND RESTORED RIVER EDGE TREATMENT REQUIRED (TBC), NORTH HEIRISSON ISLAND GATHERING AREA / CORROBOREE SEATING AREA (DETAIL TBC), CENTRAL HEIRISSON ISLAND GATHERING AREA, CENTRAL HEIRISSON ISLAND — IP-8 PATHS ON HEIRISSON ISLAND SOUTH OF THE BRIDGE IP-9 FOOTPATH, NORTH OF BRIDGE, HEIRISSON ISLAND — IP-10 LIMESTONE RIVER STEPS, MCCALLUM PARK — IP-11 CIRCULAR RAMMED EARTH SEATING WALL AROUND IP-12 SHADE STRUCTURE, MCCALLUM PARK

INTEREST POINTS

CODE DESCRIPTION

REV DESCRIPTION 07/09/2022 A ISSUED FOR 15% EXTERNAL DESIGN REVIEW A1 ISSUED FOF DA APPLICATION 13/09/2022

**AMENDMENTS** 

CONSULTANT

1. Do not scale drawing. Written dimensions govern