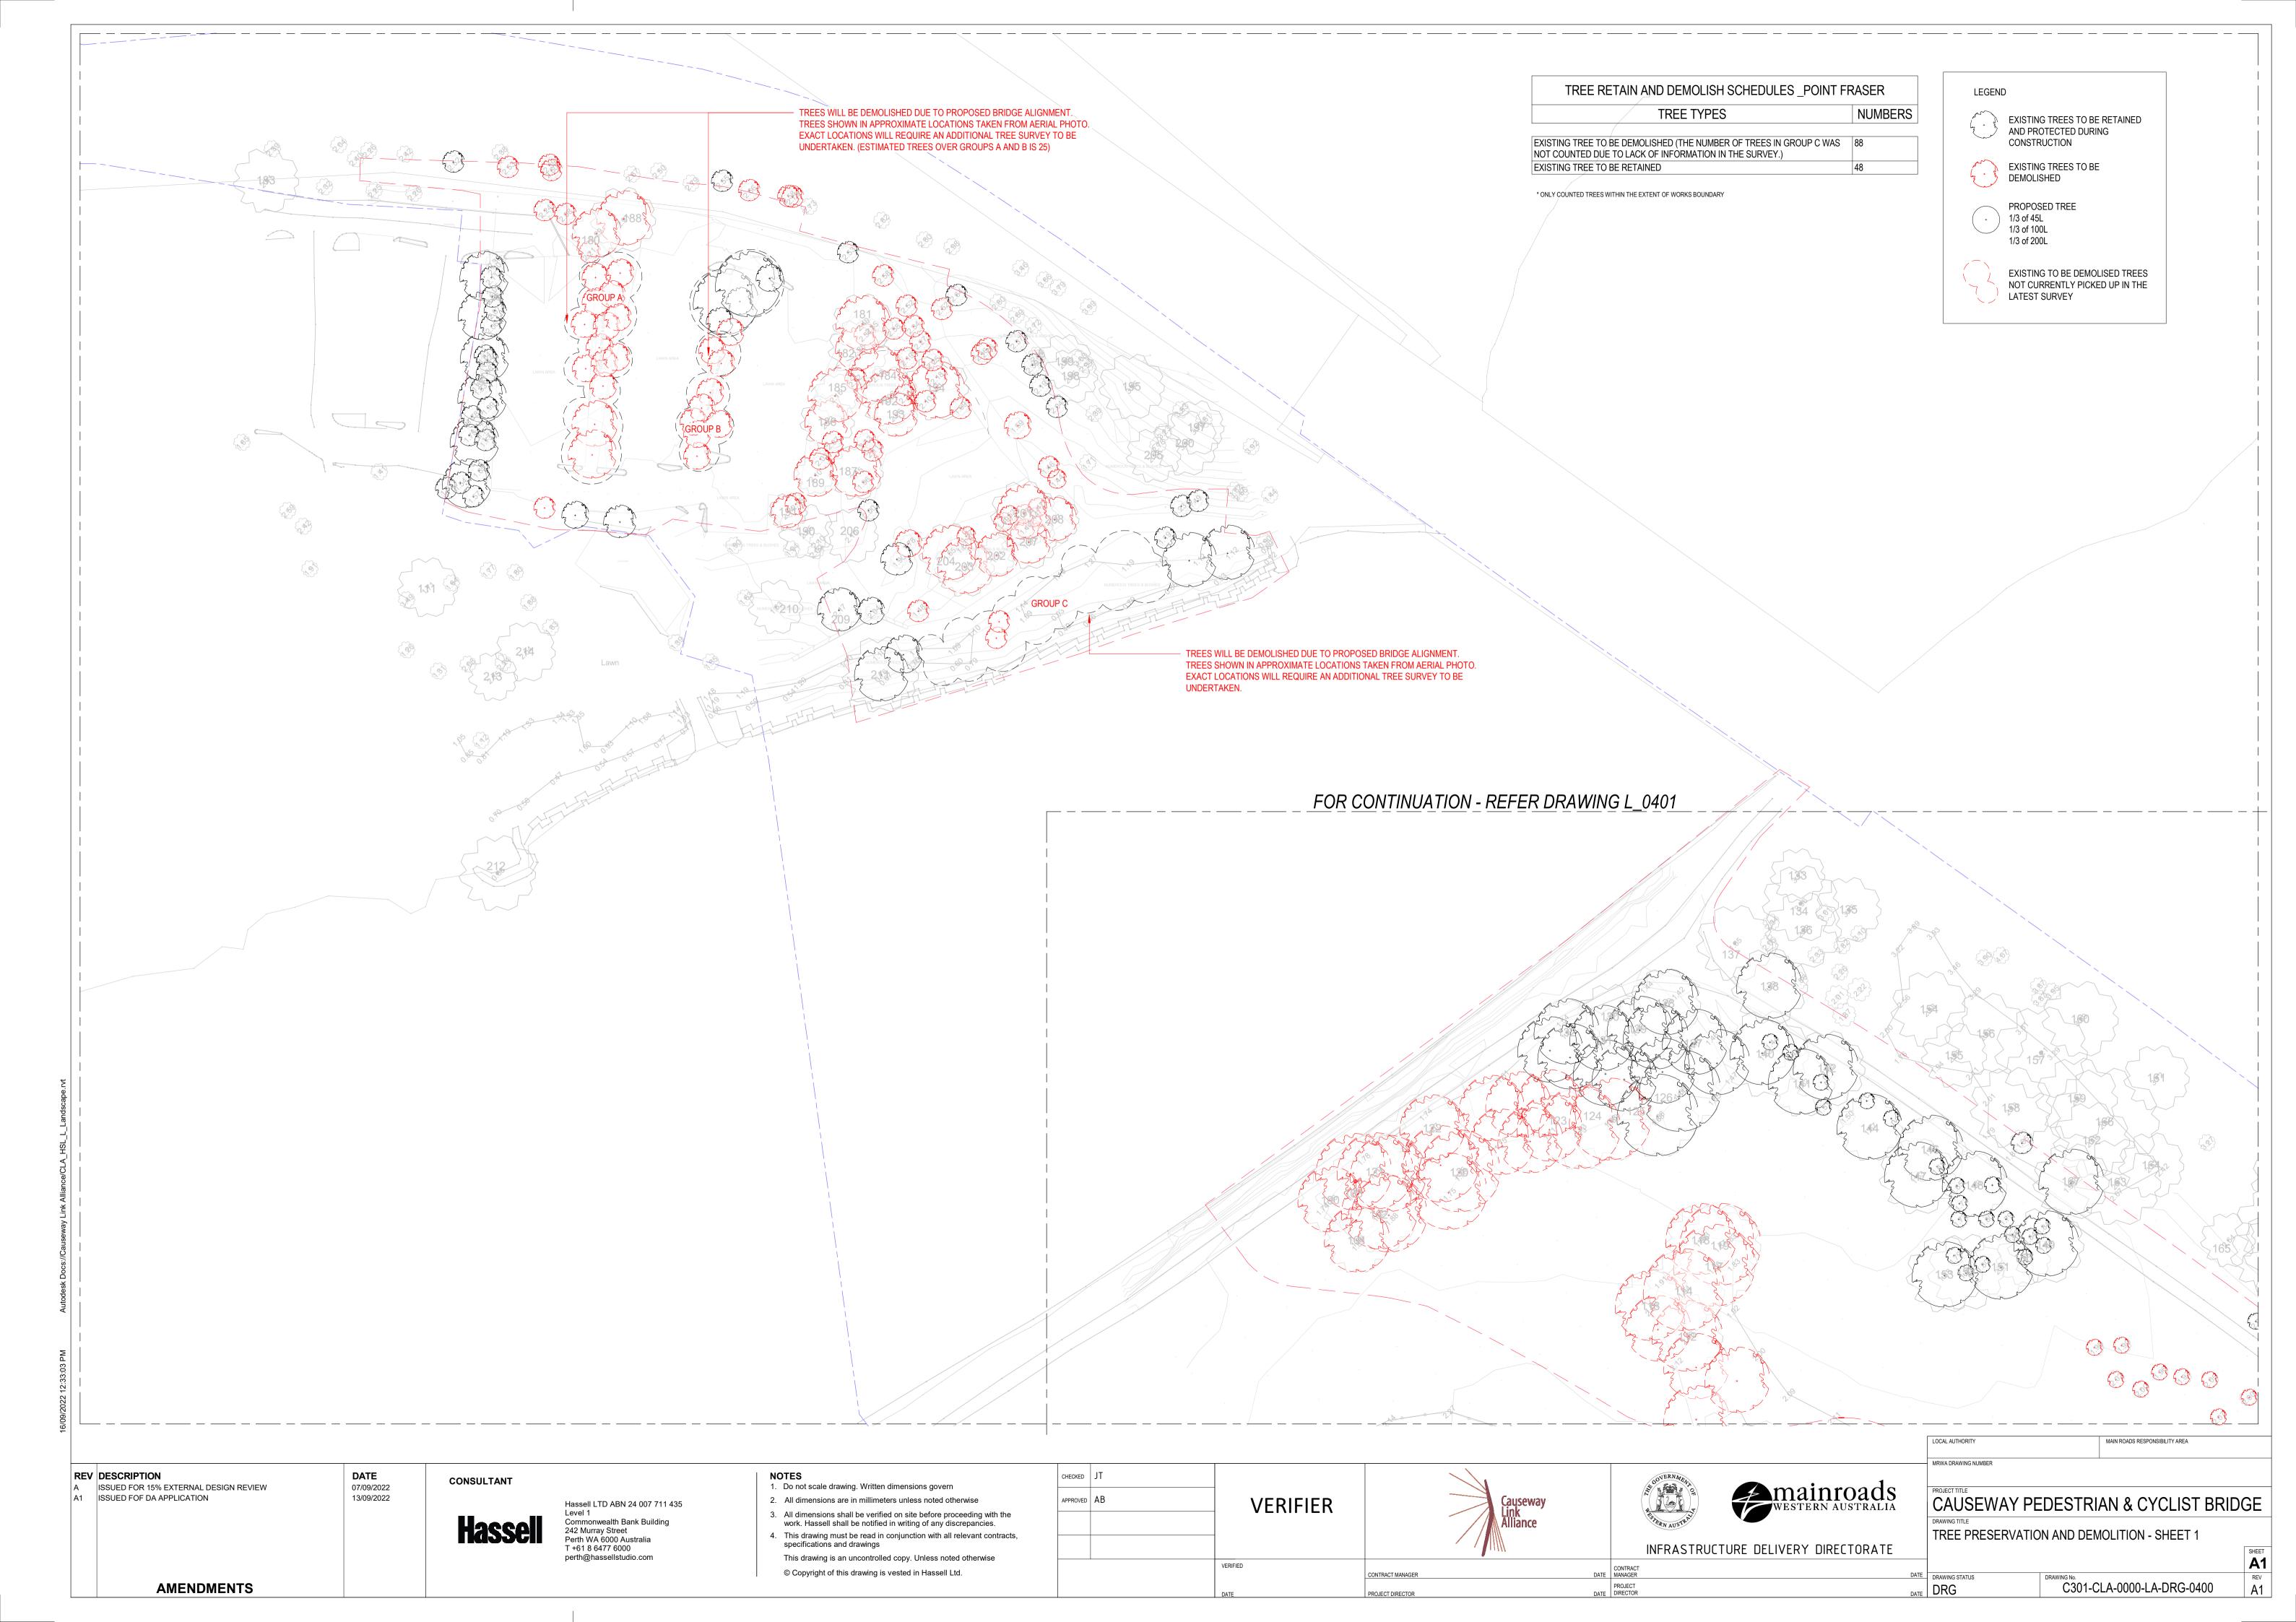

| TREE SCHEDULE                                                                                                             |         |  |  |  |
|---------------------------------------------------------------------------------------------------------------------------|---------|--|--|--|
| TREE TYPES                                                                                                                | NUMBERS |  |  |  |
| Heirisson Island                                                                                                          |         |  |  |  |
| EXISTING TREE TO BE DEMOLISHED                                                                                            | 74      |  |  |  |
| EXISTING TREE TO BE RETAINED                                                                                              | 108     |  |  |  |
| PROPOSED TREES                                                                                                            | 114     |  |  |  |
| McCallum Park                                                                                                             | •       |  |  |  |
| EXISTING TREE TO BE DEMOLISHED                                                                                            | 2       |  |  |  |
| EXISTING TREE TO BE RETAINED                                                                                              | 14      |  |  |  |
| PROPOSED TREES                                                                                                            | 120     |  |  |  |
| Point Fraser                                                                                                              |         |  |  |  |
| EXISTING TREE TO BE DEMOLISHED (THE NUMBER OF TREES IN GROUP C WAS NOT COUNTED DUE TO LACK OF INFORMATION IN THE SURVEY.) | 88      |  |  |  |
| EXISTING TREE TO BE RETAINED                                                                                              | 48      |  |  |  |
| PROPOSED TREES                                                                                                            | 70      |  |  |  |
|                                                                                                                           |         |  |  |  |