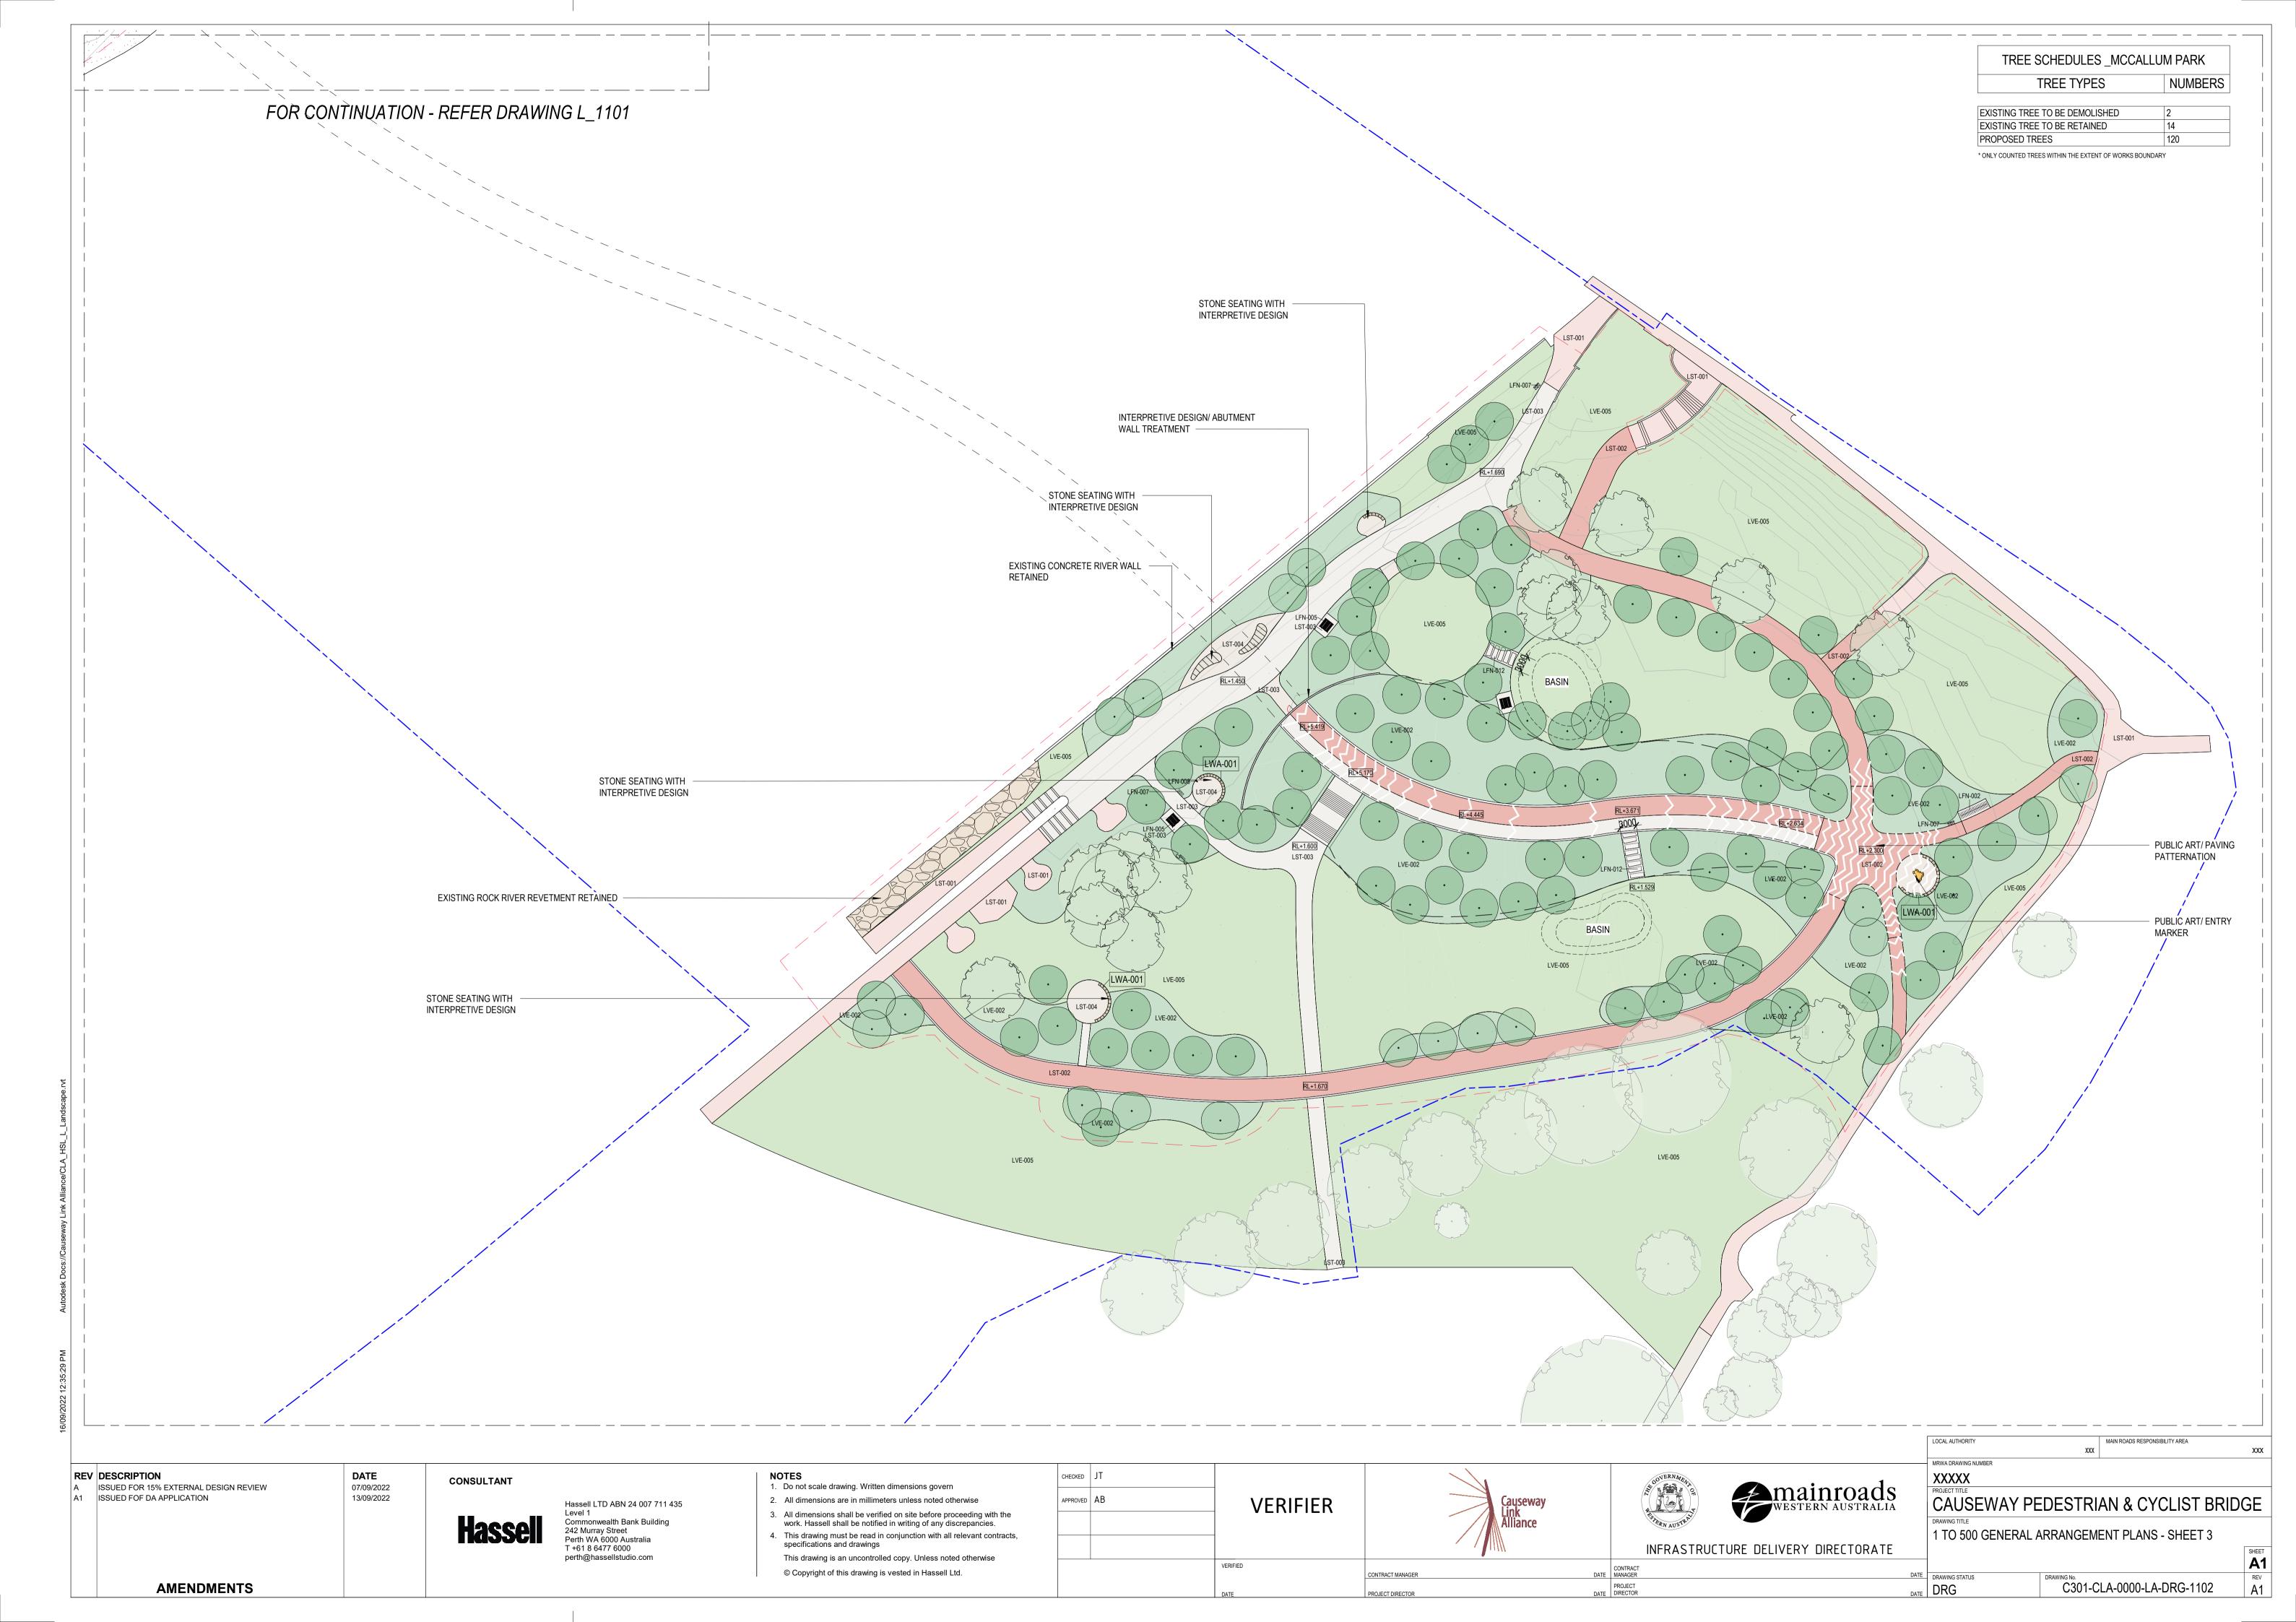

| TREE SCHEDULE                                                                                                             |         |  |  |  |
|---------------------------------------------------------------------------------------------------------------------------|---------|--|--|--|
| TREE TYPES                                                                                                                | NUMBERS |  |  |  |
| Heirisson Island                                                                                                          |         |  |  |  |
| EXISTING TREE TO BE DEMOLISHED                                                                                            | 74      |  |  |  |
| EXISTING TREE TO BE RETAINED                                                                                              | 108     |  |  |  |
| PROPOSED TREES                                                                                                            | 114     |  |  |  |
| McCallum Park                                                                                                             | •       |  |  |  |
| EXISTING TREE TO BE DEMOLISHED                                                                                            | 2       |  |  |  |
| EXISTING TREE TO BE RETAINED                                                                                              | 14      |  |  |  |
| PROPOSED TREES                                                                                                            | 120     |  |  |  |
| Point Fraser                                                                                                              |         |  |  |  |
| EXISTING TREE TO BE DEMOLISHED (THE NUMBER OF TREES IN GROUP C WAS NOT COUNTED DUE TO LACK OF INFORMATION IN THE SURVEY.) | 88      |  |  |  |
| EXISTING TREE TO BE RETAINED                                                                                              | 48      |  |  |  |
| PROPOSED TREES                                                                                                            | 70      |  |  |  |
|                                                                                                                           |         |  |  |  |

## WALLS SYMBOL CODE DESCRIPTION LWA-001 STONE SEATING WITH INTERPRETIVE DESIGN **EDGES** SYMBOL CODE DESCRIPTION — LED-001 CONCRETE EDGE - FLUSH - 200mm **FURNITURE** SYMBOL CODE DESCRIPTION LANDMARK WHADJUK NOONGAR ENTRY LFN-001 MARKER - DESIGNED IN COLLABORATION WITH WHADJUK NOONGAR ARTIST BIKE RACKS - RE-USE EXISTING BIKE RACKS WHERE LFN-002 POSSIBLE (LOCATIONS TBC). SLIM HOOP BIKE RACK - STREET FURNITURE AUSTRALIA (CODE: BST02-2) RECYCLED TIMBER LOG LFN-003 HABITAT LOGS SOURCED FROM CLEARED TREES ON SITE (SIZE RANGE MIN. 2.5m LENGTH x 400mm DIA. NOM FEATURE BOULDERS LFN-004 FLAT TOP DONNYBROOK SANDSTONE BOULDERS BY RURAL STONE (SIZE 750mm - 1800mm DIA. NOM) LFN-005 CUSTOM HDG STEEL FRAME AND DRESSED HARDWOOD TABLE SETTING - VARIOUS SIZES LFN-006 CUSTOM HDG STEEL FRAME AND DRESSED RUBBISH & RECYCLE BINS RE-USE EXISTING BINS ON SITE WHERE POSSIBLE

LFN-008 DRINKING FOUNTAIN

LFN-009 WAYFINDING SIGNAGE

MISCELLANEOUS

SYMBOL CODE DESCRIPTION

LFN-010 TIMBER BALANCE BEAMS (LOCATIONS TBC)

TIMBER STEPPERS (LOCATIONS TBC) VARIOUS SIZES BETWEEN 100mm - 500mm HIGH

REWILDING HABITAT OPPORTUNITY LFN-012 REWILDING HABITAT OPPORTUNITY
BIRD BATH & BIRD NESTING BOX ATTACHED TO EXISTING TREE

LFN-012 INFORMAL STONE STEPPERS (APPROXIMATELY 3M WIDE)

IP-1 SEATING AREA NEAR RIVER, POINT FRASER — IP-2 — ELECTRIC VEHICLE CHARGING STATION, POINT FRASER IP-3 GATHERING AREA AT BRIDGE ENTRY, POINT FRASER SEATING AREA NEAR RIVER AND RESTORED RIVER EDGE TREATMENT REQUIRED (TBC), NORTH HEIRISSON ISLAND GATHERING AREA / CORROBOREE SEATING AREA (DETAIL TBC), CENTRAL HEIRISSON ISLAND GATHERING AREA, CENTRAL HEIRISSON ISLAND — IP-8 PATHS ON HEIRISSON ISLAND SOUTH OF THE BRIDGE IP-9 FOOTPATH, NORTH OF BRIDGE, HEIRISSON ISLAND — IP-10 LIMESTONE RIVER STEPS, MCCALLUM PARK — IP-11 CIRCULAR RAMMED EARTH SEATING WALL AROUND IP-12 SHADE STRUCTURE, MCCALLUM PARK

INTEREST POINTS

CODE DESCRIPTION

REV DESCRIPTION 07/09/2022 A ISSUED FOR 15% EXTERNAL DESIGN REVIEW A1 ISSUED FOF DA APPLICATION 13/09/2022

**AMENDMENTS** 

CONSULTANT

1. Do not scale drawing. Written dimensions govern