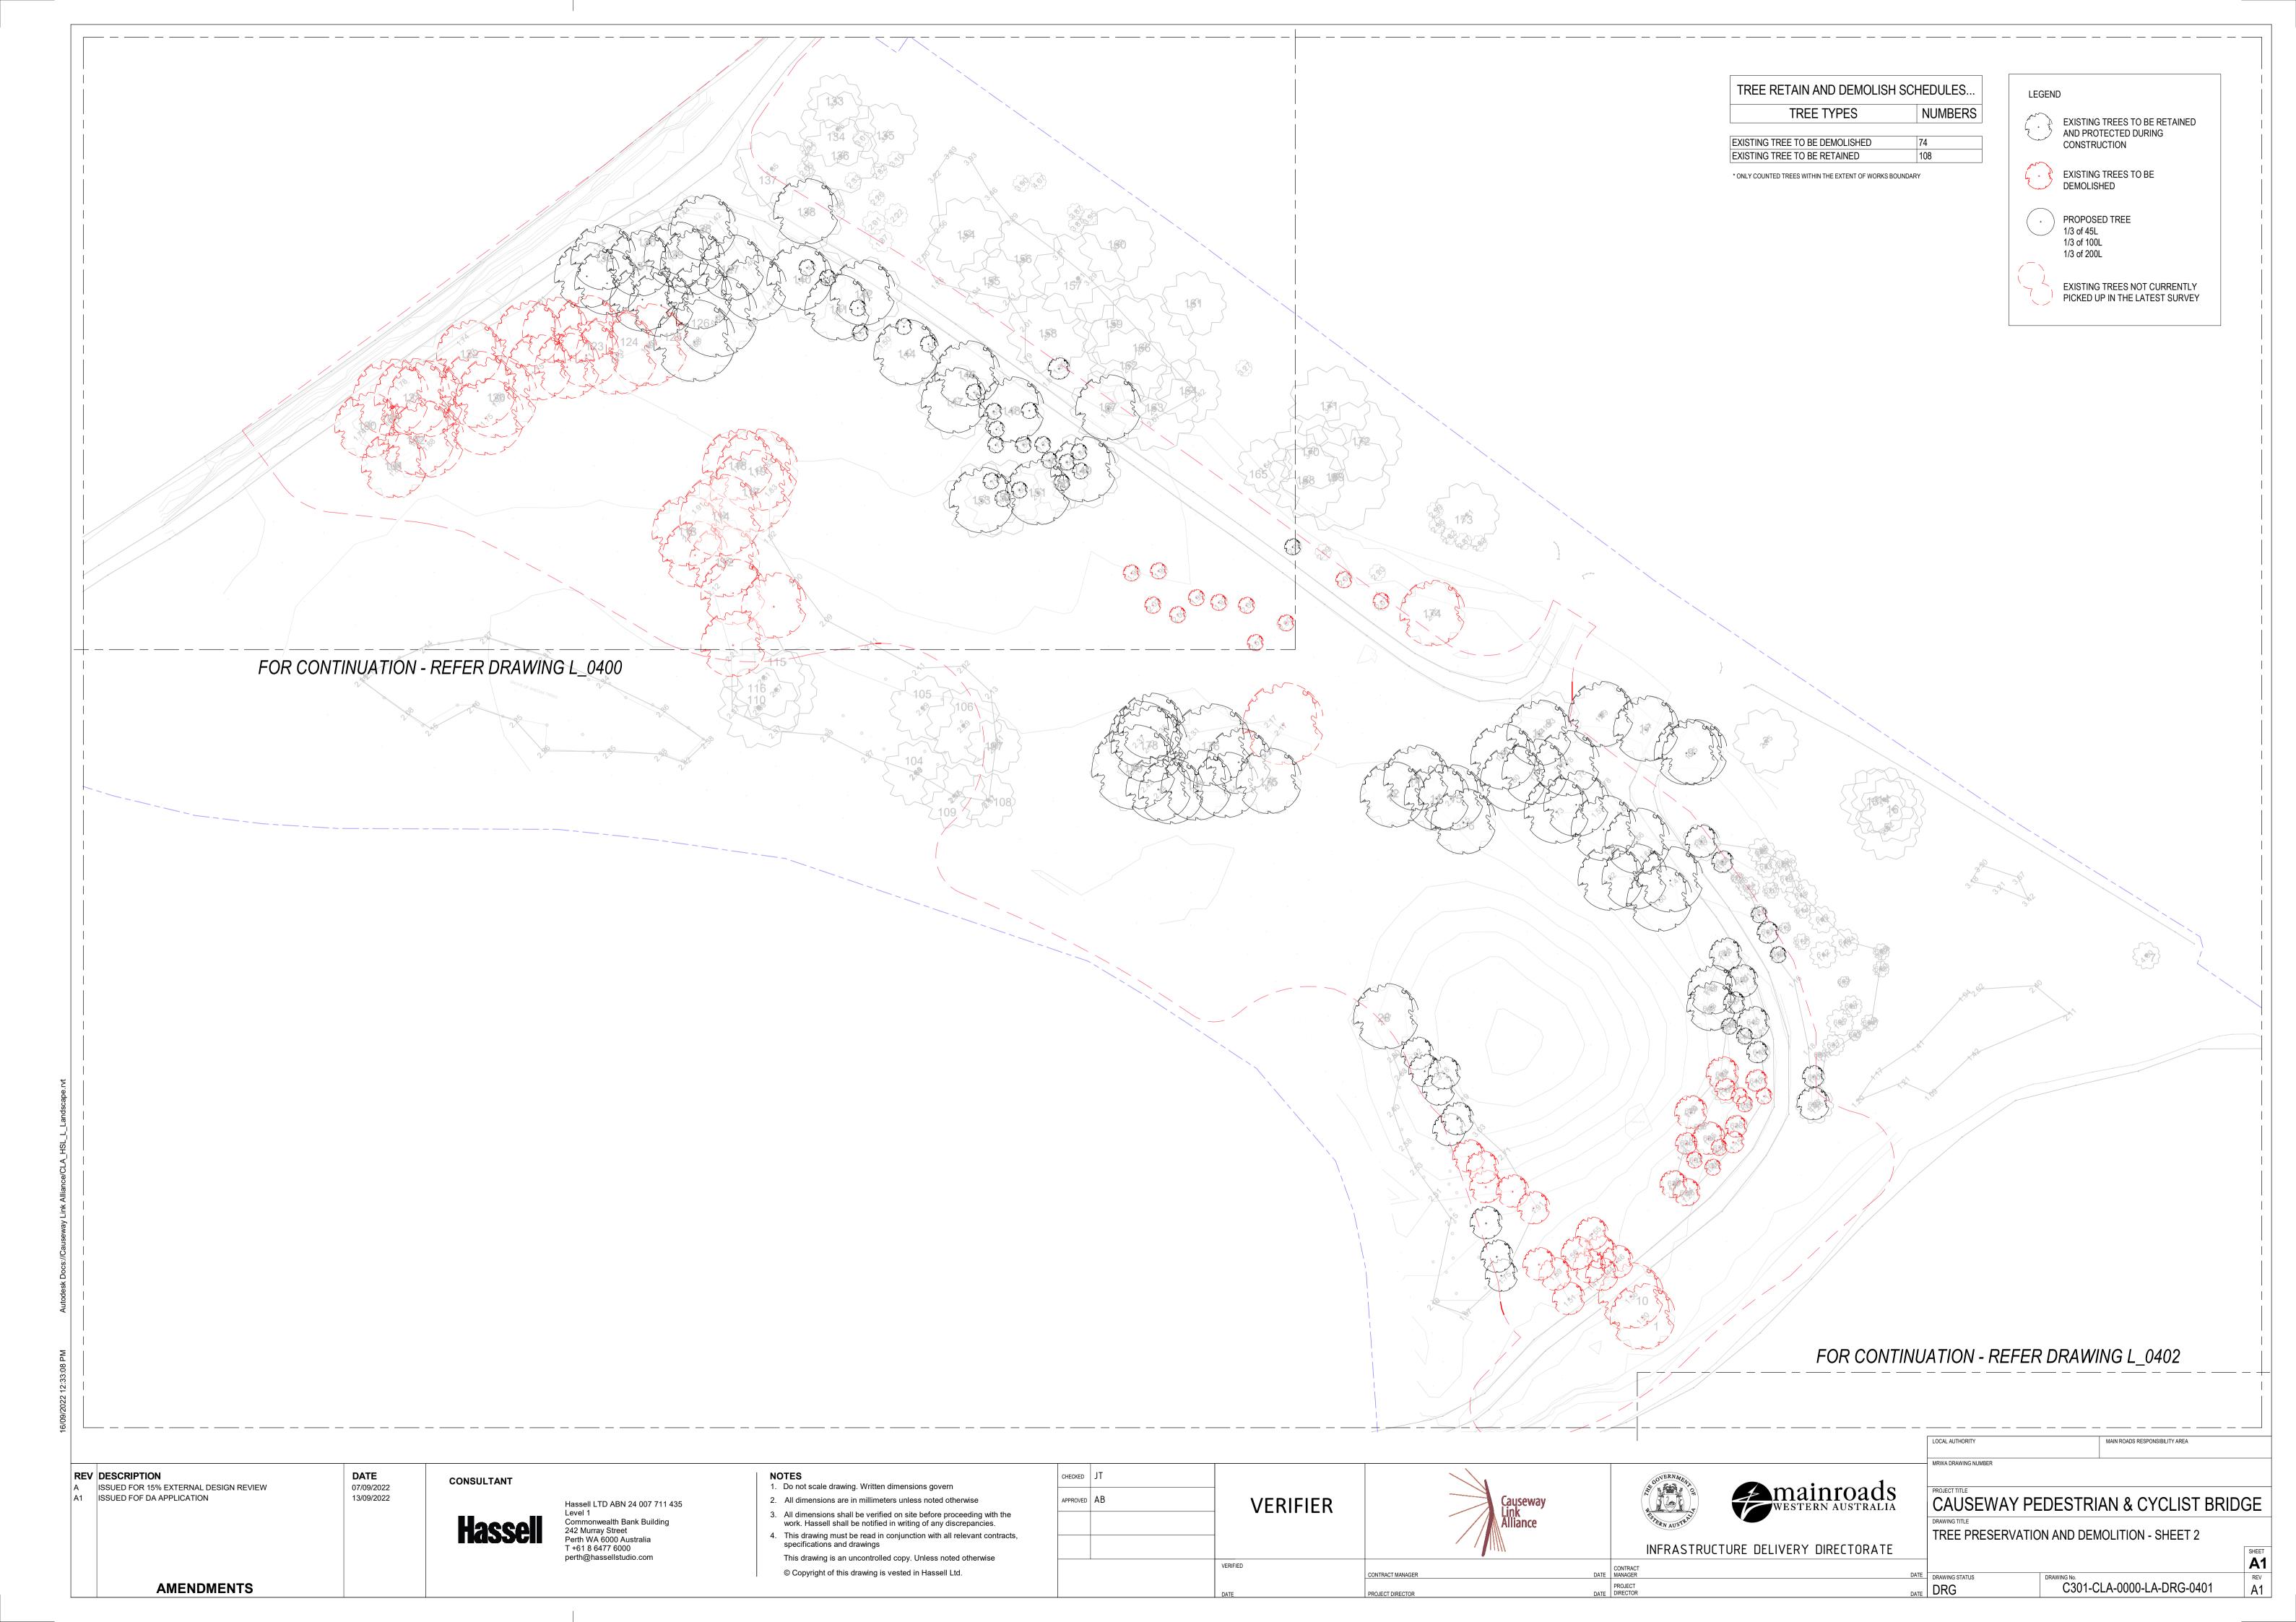

| TREE SCHEDULE                                                                                                             |         |  |  |  |
|---------------------------------------------------------------------------------------------------------------------------|---------|--|--|--|
| TREE TYPES                                                                                                                | NUMBERS |  |  |  |
| Heirisson Island                                                                                                          |         |  |  |  |
| EXISTING TREE TO BE DEMOLISHED                                                                                            | 74      |  |  |  |
| EXISTING TREE TO BE RETAINED                                                                                              | 108     |  |  |  |
| PROPOSED TREES                                                                                                            | 114     |  |  |  |
| McCallum Park                                                                                                             | •       |  |  |  |
| EXISTING TREE TO BE DEMOLISHED                                                                                            | 2       |  |  |  |
| EXISTING TREE TO BE RETAINED                                                                                              | 14      |  |  |  |
| PROPOSED TREES                                                                                                            | 120     |  |  |  |
| Point Fraser                                                                                                              |         |  |  |  |
| EXISTING TREE TO BE DEMOLISHED (THE NUMBER OF TREES IN GROUP C WAS NOT COUNTED DUE TO LACK OF INFORMATION IN THE SURVEY.) | 88      |  |  |  |
| EXISTING TREE TO BE RETAINED                                                                                              | 48      |  |  |  |
| PROPOSED TREES                                                                                                            | 70      |  |  |  |
|                                                                                                                           |         |  |  |  |