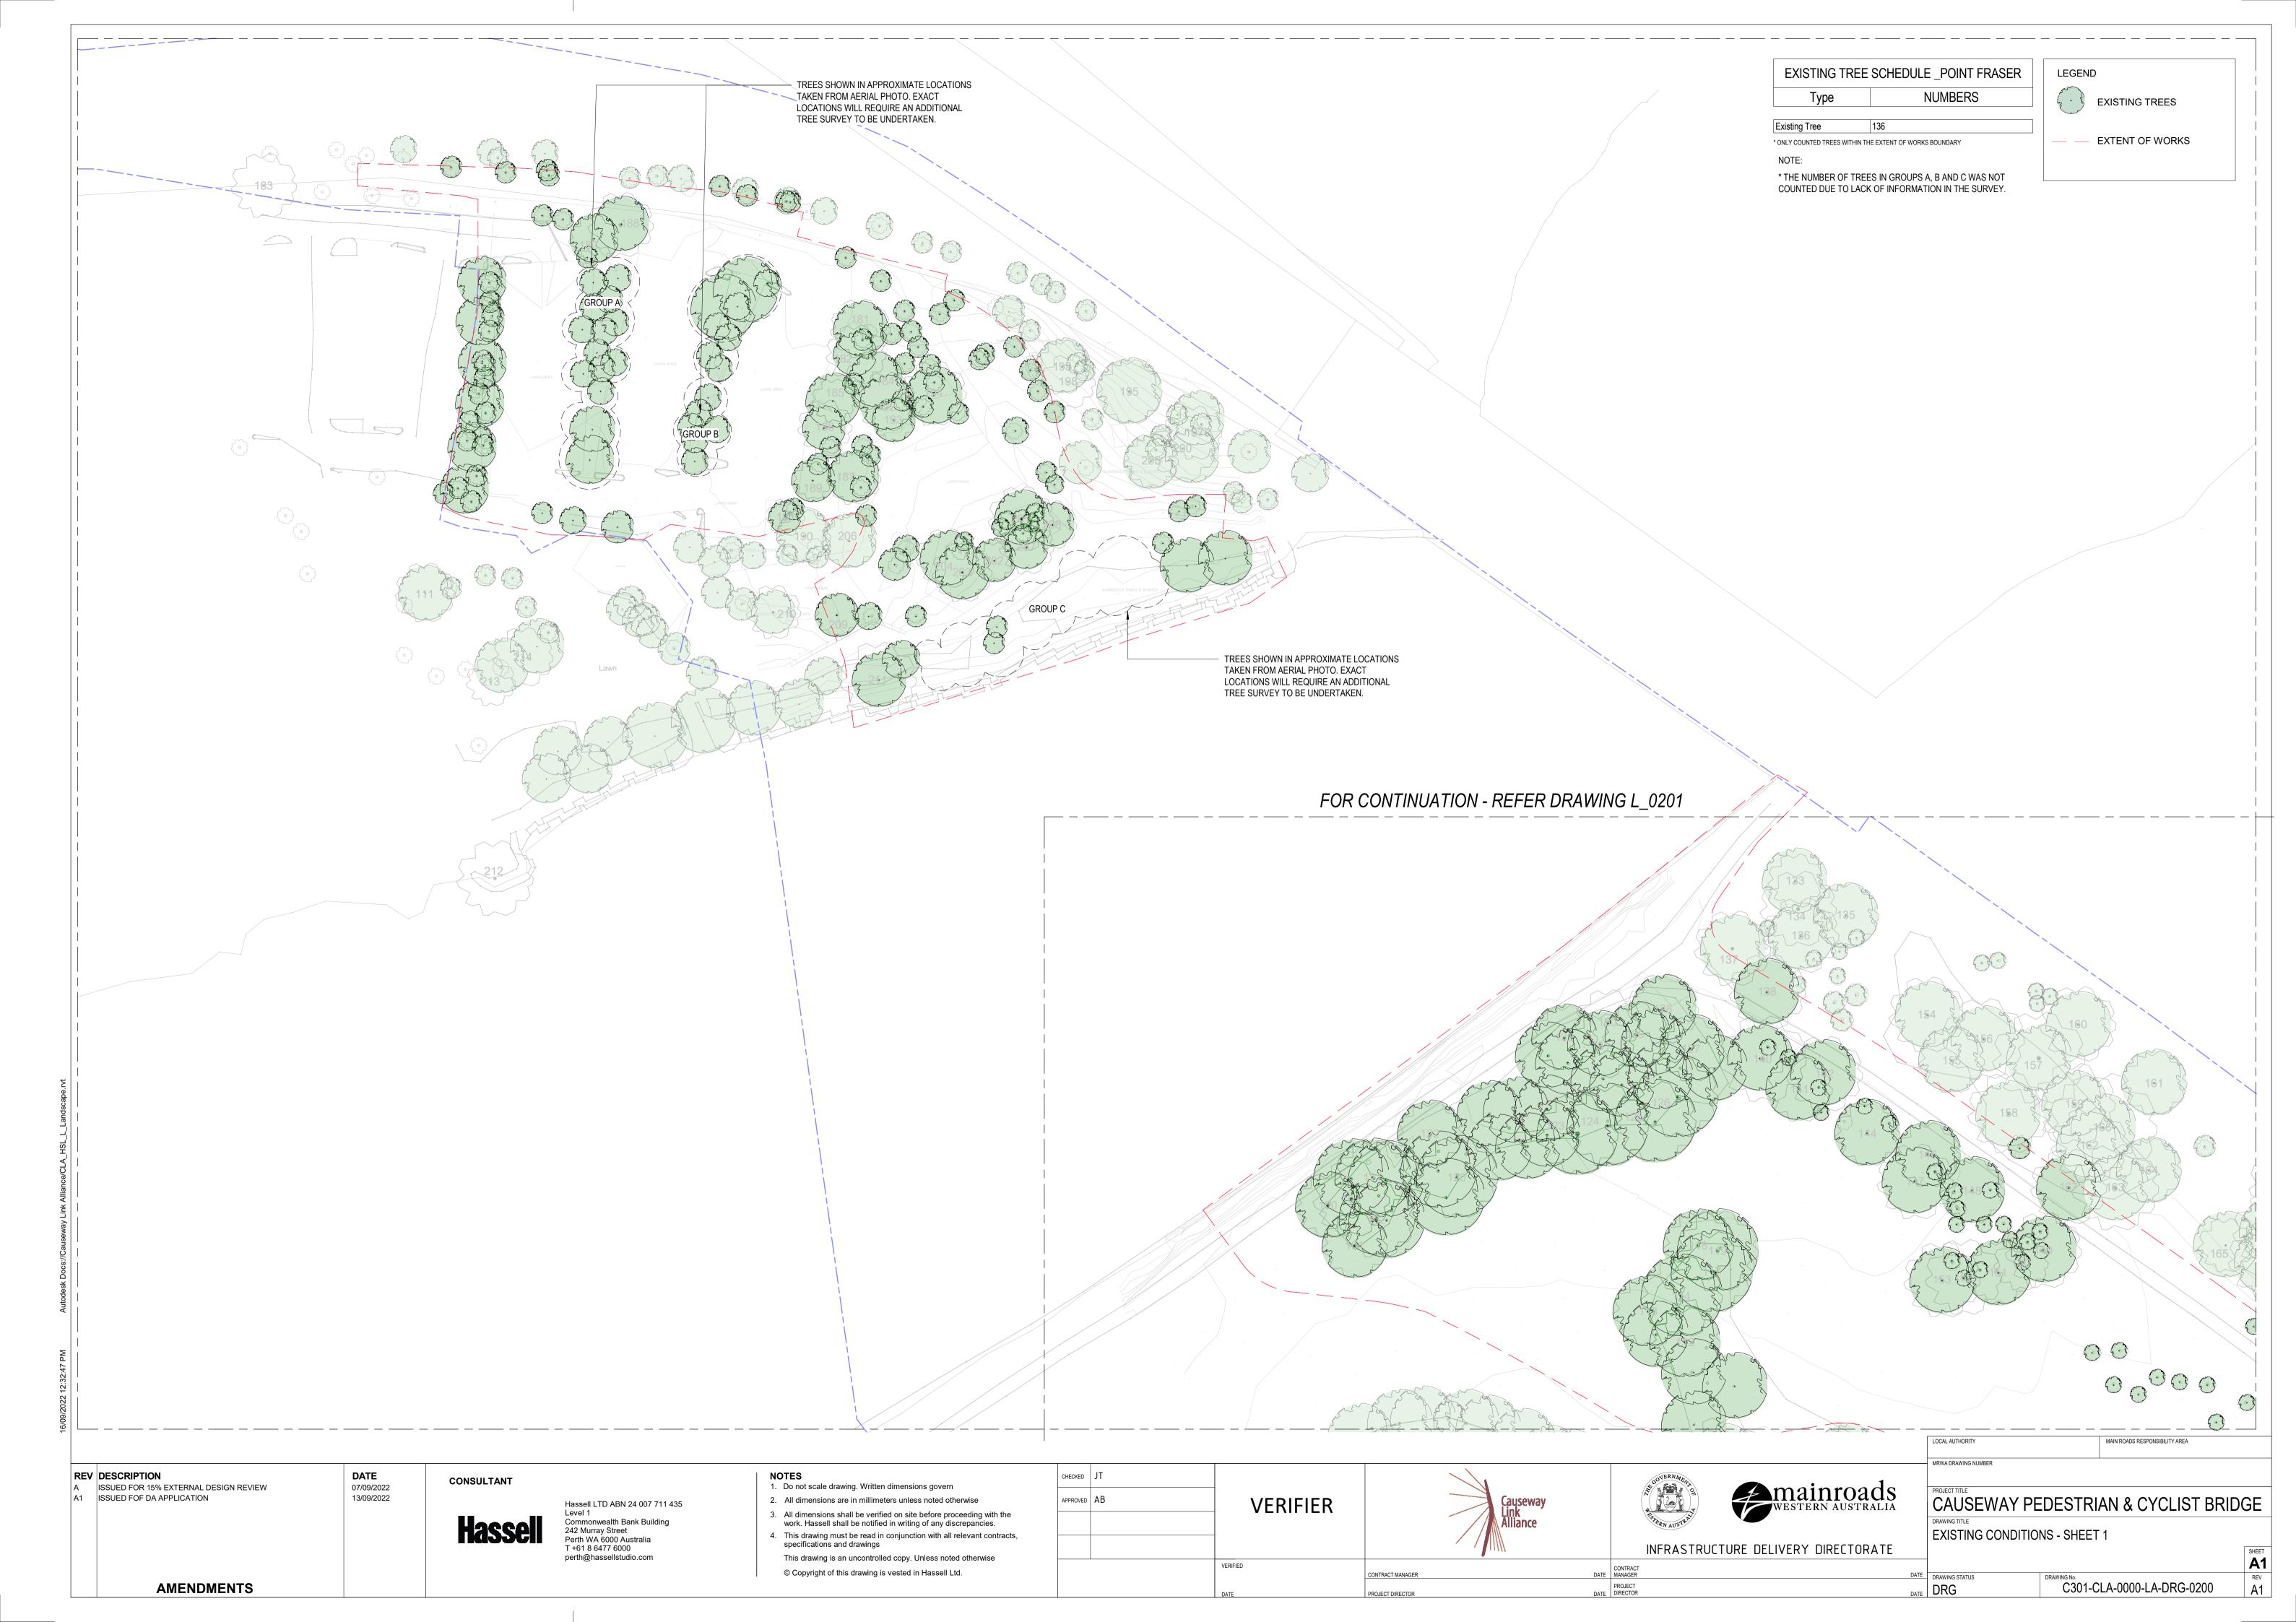

| TREE SCHEDULE                                                                                                             |         |  |  |  |
|---------------------------------------------------------------------------------------------------------------------------|---------|--|--|--|
| TREE TYPES                                                                                                                | NUMBERS |  |  |  |
| Heirisson Island                                                                                                          |         |  |  |  |
| EXISTING TREE TO BE DEMOLISHED                                                                                            | 74      |  |  |  |
| EXISTING TREE TO BE RETAINED                                                                                              | 108     |  |  |  |
| PROPOSED TREES                                                                                                            | 114     |  |  |  |
| McCallum Park                                                                                                             | •       |  |  |  |
| EXISTING TREE TO BE DEMOLISHED                                                                                            | 2       |  |  |  |
| EXISTING TREE TO BE RETAINED                                                                                              | 14      |  |  |  |
| PROPOSED TREES                                                                                                            | 120     |  |  |  |
| Point Fraser                                                                                                              |         |  |  |  |
| EXISTING TREE TO BE DEMOLISHED (THE NUMBER OF TREES IN GROUP C WAS NOT COUNTED DUE TO LACK OF INFORMATION IN THE SURVEY.) | 88      |  |  |  |
| EXISTING TREE TO BE RETAINED                                                                                              | 48      |  |  |  |
| PROPOSED TREES                                                                                                            | 70      |  |  |  |
|                                                                                                                           |         |  |  |  |