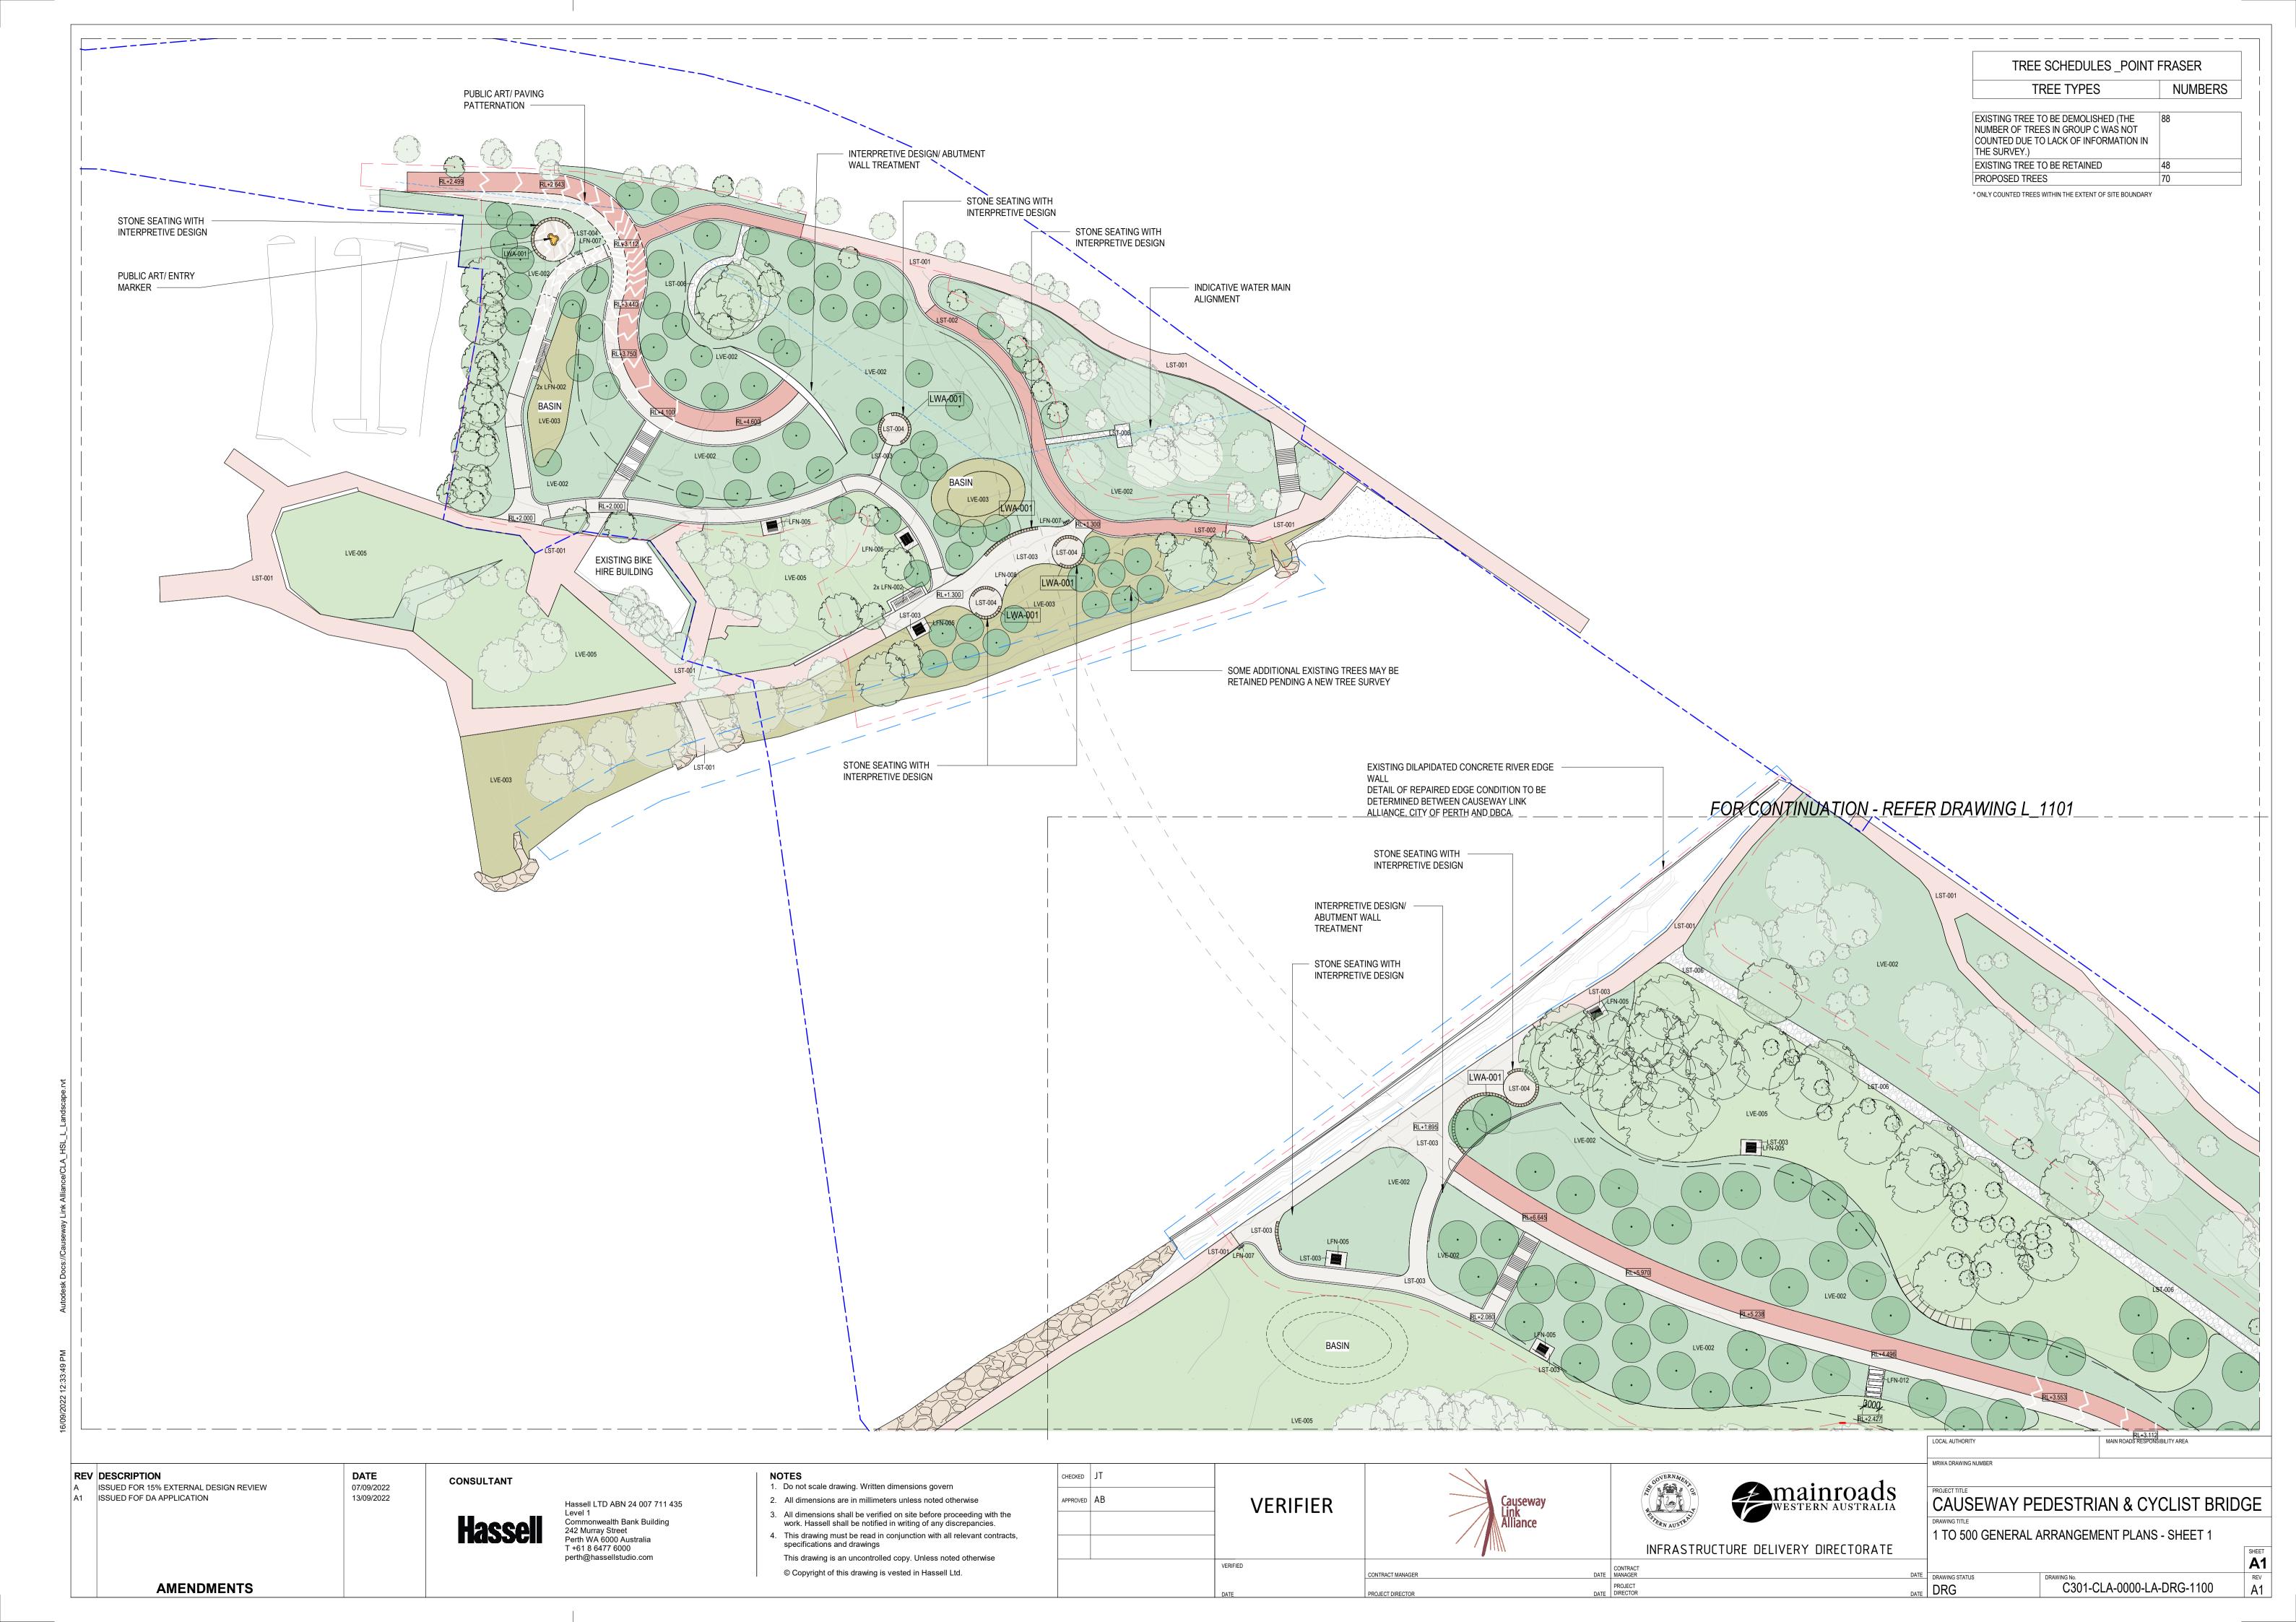

| TREE SCHEDULE                                                                                                             |         |  |  |  |
|---------------------------------------------------------------------------------------------------------------------------|---------|--|--|--|
| TREE TYPES                                                                                                                | NUMBERS |  |  |  |
| Heirisson Island                                                                                                          |         |  |  |  |
| EXISTING TREE TO BE DEMOLISHED                                                                                            | 74      |  |  |  |
| EXISTING TREE TO BE RETAINED                                                                                              | 108     |  |  |  |
| PROPOSED TREES                                                                                                            | 114     |  |  |  |
| McCallum Park                                                                                                             | •       |  |  |  |
| EXISTING TREE TO BE DEMOLISHED                                                                                            | 2       |  |  |  |
| EXISTING TREE TO BE RETAINED                                                                                              | 14      |  |  |  |
| PROPOSED TREES                                                                                                            | 120     |  |  |  |
| Point Fraser                                                                                                              |         |  |  |  |
| EXISTING TREE TO BE DEMOLISHED (THE NUMBER OF TREES IN GROUP C WAS NOT COUNTED DUE TO LACK OF INFORMATION IN THE SURVEY.) | 88      |  |  |  |
| EXISTING TREE TO BE RETAINED                                                                                              | 48      |  |  |  |
| PROPOSED TREES                                                                                                            | 70      |  |  |  |
|                                                                                                                           |         |  |  |  |

## WALLS SYMBOL CODE DESCRIPTION LWA-001 STONE SEATING WITH INTERPRETIVE DESIGN **EDGES** SYMBOL CODE DESCRIPTION — LED-001 CONCRETE EDGE - FLUSH - 200mm **FURNITURE** SYMBOL CODE DESCRIPTION LANDMARK WHADJUK NOONGAR ENTRY LFN-001 MARKER - DESIGNED IN COLLABORATION WITH WHADJUK NOONGAR ARTIST BIKE RACKS - RE-USE EXISTING BIKE RACKS WHERE LFN-002 POSSIBLE (LOCATIONS TBC). SLIM HOOP BIKE RACK - STREET FURNITURE AUSTRALIA (CODE: BST02-2) RECYCLED TIMBER LOG LFN-003 HABITAT LOGS SOURCED FROM CLEARED TREES ON SITE (SIZE RANGE MIN. 2.5m LENGTH x 400mm DIA. NOM FEATURE BOULDERS LFN-004 FLAT TOP DONNYBROOK SANDSTONE BOULDERS BY RURAL STONE (SIZE 750mm - 1800mm DIA. NOM) LFN-005 CUSTOM HDG STEEL FRAME AND DRESSED HARDWOOD TABLE SETTING - VARIOUS SIZES LFN-006 CUSTOM HDG STEEL FRAME AND DRESSED RUBBISH & RECYCLE BINS RE-USE EXISTING BINS ON SITE WHERE POSSIBLE

LFN-008 DRINKING FOUNTAIN

LFN-009 WAYFINDING SIGNAGE

MISCELLANEOUS

SYMBOL CODE DESCRIPTION

LFN-010 TIMBER BALANCE BEAMS (LOCATIONS TBC)

TIMBER STEPPERS (LOCATIONS TBC) VARIOUS SIZES BETWEEN 100mm - 500mm HIGH

REWILDING HABITAT OPPORTUNITY LFN-012 REWILDING HABITAT OPPORTUNITY
BIRD BATH & BIRD NESTING BOX ATTACHED TO EXISTING TREE

LFN-012 INFORMAL STONE STEPPERS (APPROXIMATELY 3M WIDE)

IP-1 SEATING AREA NEAR RIVER, POINT FRASER — IP-2 — ELECTRIC VEHICLE CHARGING STATION, POINT FRASER IP-3 GATHERING AREA AT BRIDGE ENTRY, POINT FRASER SEATING AREA NEAR RIVER AND RESTORED RIVER EDGE TREATMENT REQUIRED (TBC), NORTH HEIRISSON ISLAND GATHERING AREA / CORROBOREE SEATING AREA (DETAIL TBC), CENTRAL HEIRISSON ISLAND GATHERING AREA, CENTRAL HEIRISSON ISLAND — IP-8 PATHS ON HEIRISSON ISLAND SOUTH OF THE BRIDGE IP-9 FOOTPATH, NORTH OF BRIDGE, HEIRISSON ISLAND — IP-10 LIMESTONE RIVER STEPS, MCCALLUM PARK — IP-11 CIRCULAR RAMMED EARTH SEATING WALL AROUND IP-12 SHADE STRUCTURE, MCCALLUM PARK

INTEREST POINTS

CODE DESCRIPTION

REV DESCRIPTION 07/09/2022 A ISSUED FOR 15% EXTERNAL DESIGN REVIEW A1 ISSUED FOF DA APPLICATION 13/09/2022

**AMENDMENTS** 

CONSULTANT

1. Do not scale drawing. Written dimensions govern