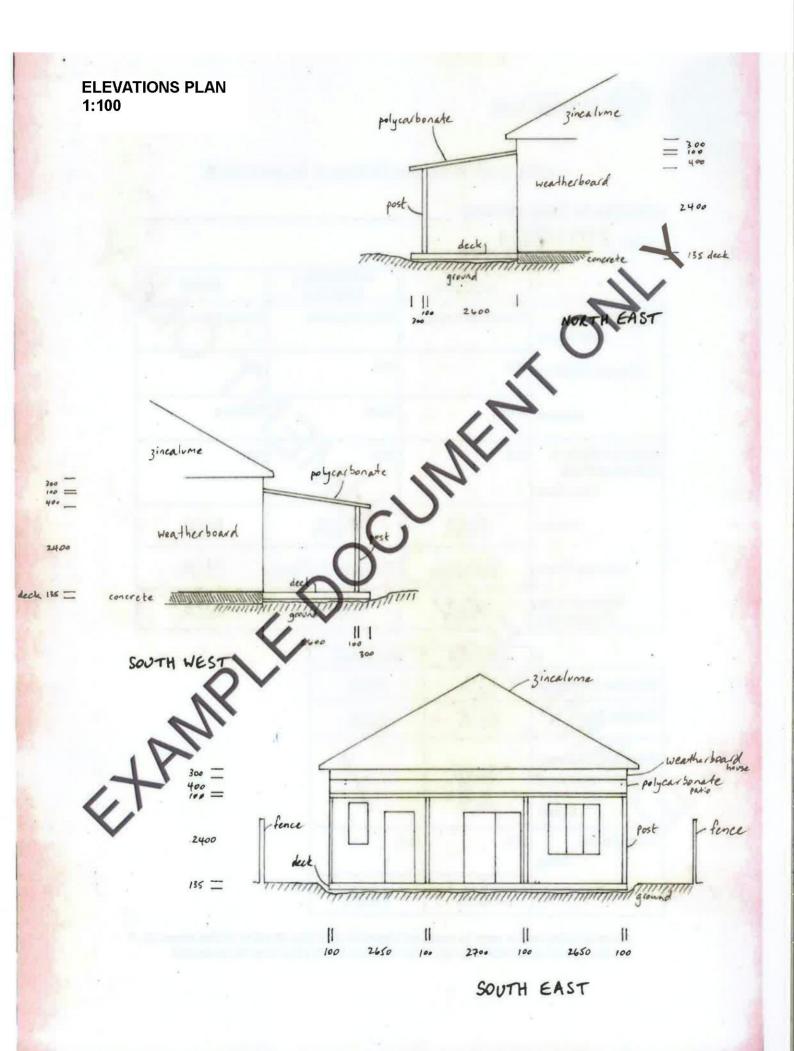

## **COLOUR AND MATERIALS SCHEDULE**

ADDRESS OF DEVELOPMENT: 1 Example Place

DATE: <u>01/01/2015</u>

|                                  | COLOUR           | MATERIAL /<br>PROFILE | MAKE       |
|----------------------------------|------------------|-----------------------|------------|
| Roofing Roof Cover               | White            | Polycarbonate         | Everbright |
| Fascias / Rafters                | N/A              | N/A                   | N/A        |
| Gutters                          | White            | Steel                 | N/A        |
| Exterior Walls & Columns/Piers   | N/A              | Men                   | N/A        |
| Face Brick                       |                  | 116.                  |            |
| Render                           | N/A              | N/A                   | N/A        |
| Columns / Piers                  | White            | Treated Pine          | N/A        |
| Weatherboards<br>(If applicable) | R <sub>I/A</sub> | N/A                   | N/A        |