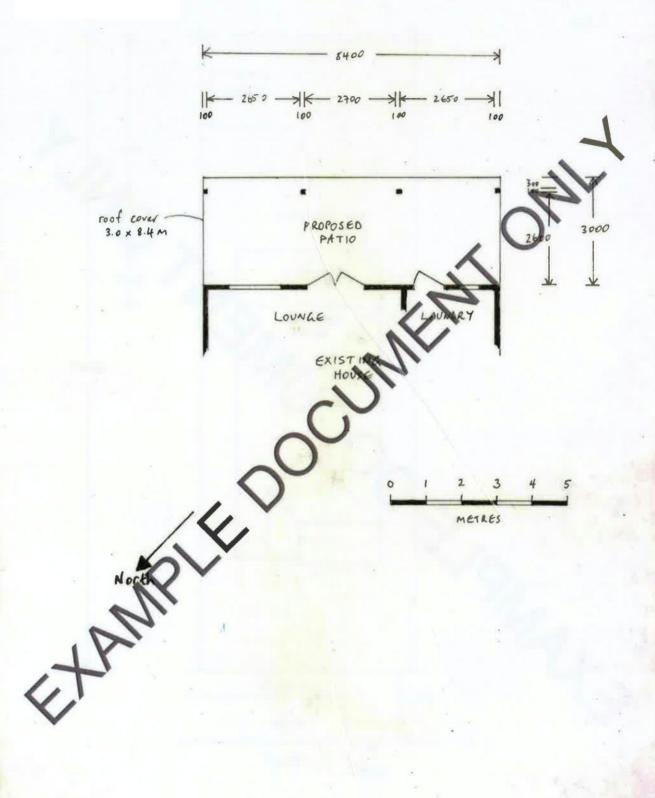

|
| Columns / Piers                  | White            | Treated Pine          | N/A        |
| Weatherboards<br>(If applicable) | R <sub>I/A</sub> | N/A                   | N/A        |

|                                      | COLOUR | MATERIAL |
|--------------------------------------|--------|----------|
| Window Frames*                       | N/A    | N/A      |
| Garage Door                          | N/A    | N/A      |
| Paving / Driveway  Main Area  Border | N/A    | N/A      |
| Front Fence Piers                    | N/A    | N/A      |
| Fence Infill                         | N/A    | N/A      |

<sup>\*</sup>Further information may be required depending on the location of the property. If an item is not applicable specify 'N/A' or leave blank (See over for example)