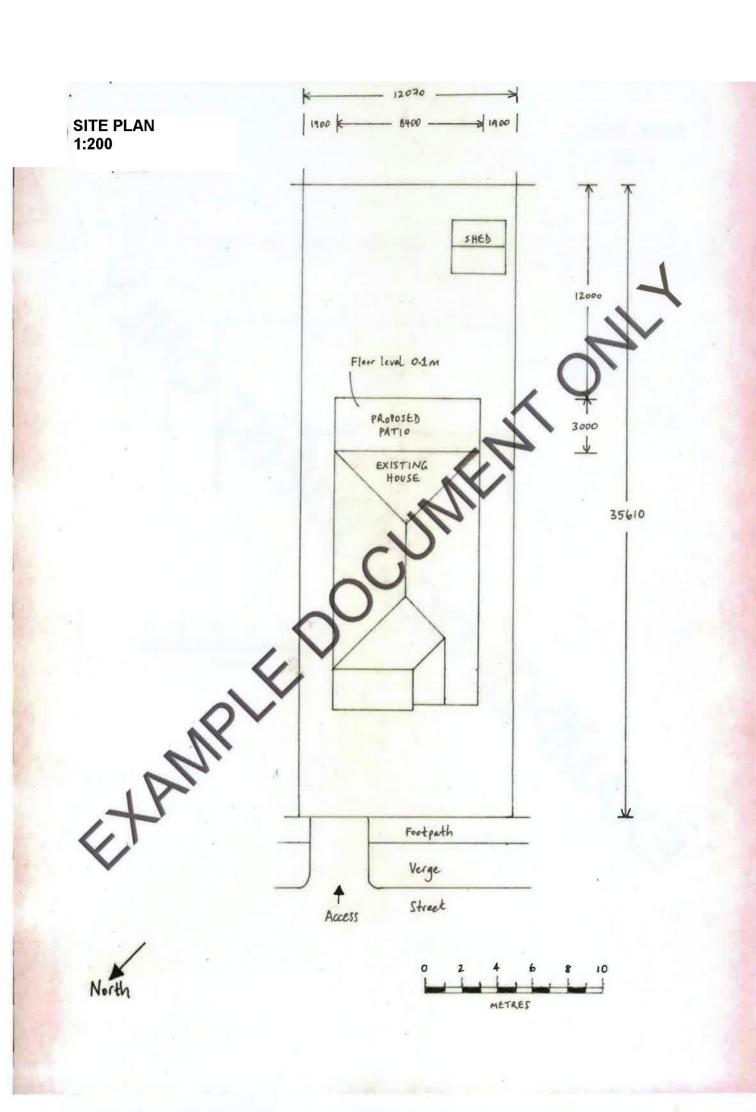

A        |
| Columns / Piers                  | White            | Treated Pine          | N/A        |
| Weatherboards<br>(If applicable) | R <sub>I/A</sub> | N/A                   | N/A        |

|                                      | COLOUR | MATERIAL |
|--------------------------------------|--------|----------|
| Window Frames*                       | N/A    | N/A      |
| Garage Door                          | N/A    | N/A      |
| Paving / Driveway  Main Area  Border | N/A    | N/A      |
| Front Fence Piers                    | N/A    | N/A      |
| Fence Infill                         | N/A    | N/A      |

<sup>\*</sup>Further information may be required depending on the location of the property. If an item is not applicable specify 'N/A' or leave blank (See over for example)